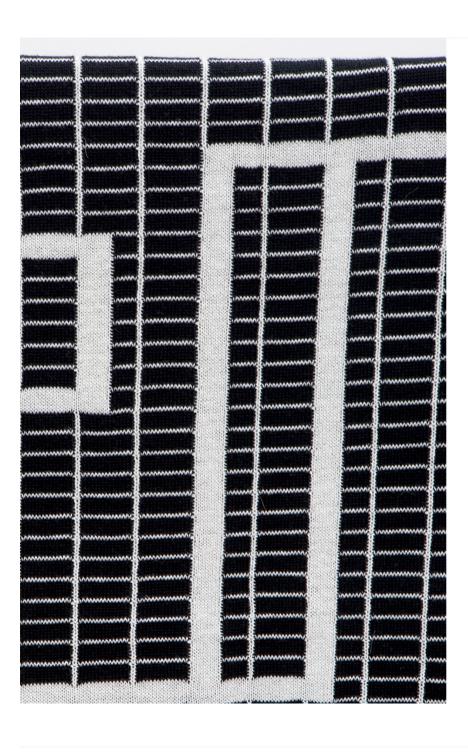

## VISI COLLAB: LIMITED-EDITION SKINNY LAMINX PROMENADE THROW

The PROMENADE knitted king-size throw, in collaboration with VISI, has been produced in black and white in a limited edition of just 21.

## R2,500.00

|             |                    | Out of stock       |                               |             |
|-------------|--------------------|--------------------|-------------------------------|-------------|
| SKU: SKU001 | CATEGORY: HOMEWARE | TAGS: BLANKET, COL | LAB, COLLABORATION, SKINNY LA | MINX, THROW |
|             | f FACEBOOK         | twitter $\wp$      | PINTEREST   EMAIL             |             |

| Description | Additional information |
|-------------|------------------------|
|-------------|------------------------|

| Colour    | Black and white  |
|-----------|------------------|
| Materials | 100% cotton knit |
| Size      | 180 x 250 cm     |