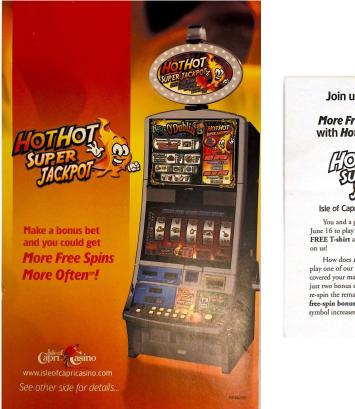

## *Isle of Capri Casino* Event Promo Postcards

Join us on Friday, June 16 and get More Free Spins More Often<sup>™</sup> with Hot Hot Super Jackpot<sup>™</sup>!

Isle of Capri Casino & Hotel – Bettendorf

You and a guest are invited to join us on Friday, June 16 to play *Hot Hot Super Jackpot*. You'll each get a FREE T-shirt and \$10 FREE cash so you can take a spin on us!

How does *Hot Hot Super Jackpot* work? Simply play one of our brand-new penny slots and, once you've covered your maximum lines, make a bonus bet. If you get just two bonus symbols, your machine will automatically re-spin honus! Plus, each additional scattered bonus symbol increases your winnings! Don't miss your chance to check out Hot Hot Super Jackpot on us! Space is limited. To reserve your spot call VIP services at \$1-800-724-5825, ext. 2710 or 563-344-2710. Be sure to ask about a complimentary hotel room.