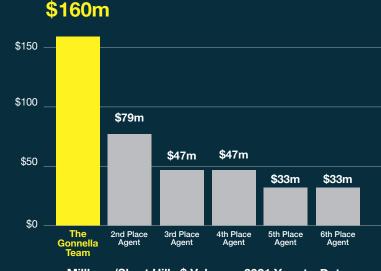

### See the Gonnella Difference

The Proof is in our Productivity

#### **As Seller's Agents**

- \$83M in home sales
- More than double the next highest agent
- Closed 40 sales

#### As Buyer's Agents

- \$77M in home sales
- More than double the next highest agent
- Represented 39 Buyers who moved to town

**#1 AGENTS** in Millburn/Short Hills

2021 Year-To-Date

Millburn/Short Hills \$ Volume - 2021 Year-to-Date January 1st - September 31st