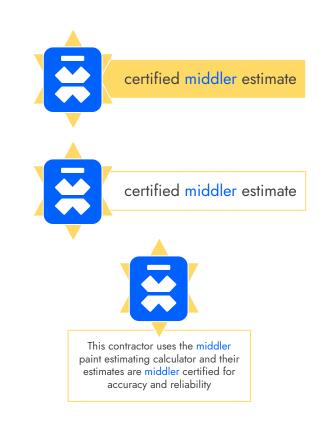

#### middler certification

A symbol of **quality** and **reliability**, middler certified estimates provide your customers with assurances that your estimates are as **accurate** as possible.

Show your commitment to quality, safety, and reliability when you join our partner program with certification buttons and banners for your marketing materials.

Every time you use the middler pro estimate calculator, you can show customers that your estimate is certified by the most accurate calculator in the industry.