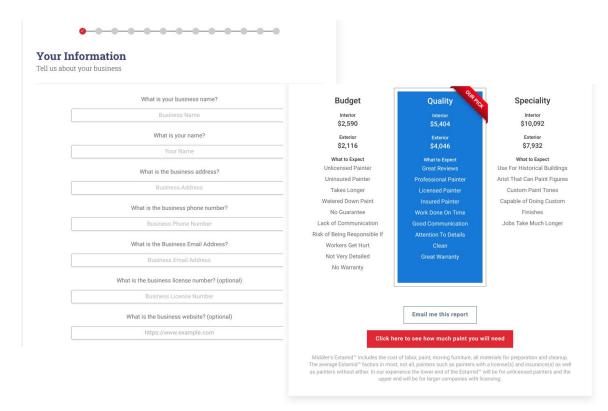

#### welcome to a new era of paint estimating

Fill out basic information about your business, the project, the location, and the type of painting, and within seconds, you have the most accurate paint estimate on the market - and it will tell you exactly how much paint to buy.

#### get it right the first time every time

Follow the prompts and within moments, you'll have the most accurate estimate on the market for how much to budget for paint and how much paint to buy for your project