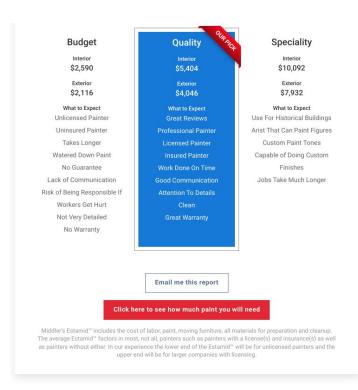

#### welcome to a new era of paint estimating

Fill out basic information about your business, the project, the location, and the type of painting, and within seconds, you have the most accurate paint estimate on the market - and it will tell you exactly how much paint to buy.

#### get it right the first time every time

Follow the prompts and within moments, you'll have the most accurate estimate on the market for how much to budget for paint and how much paint to buy for your project