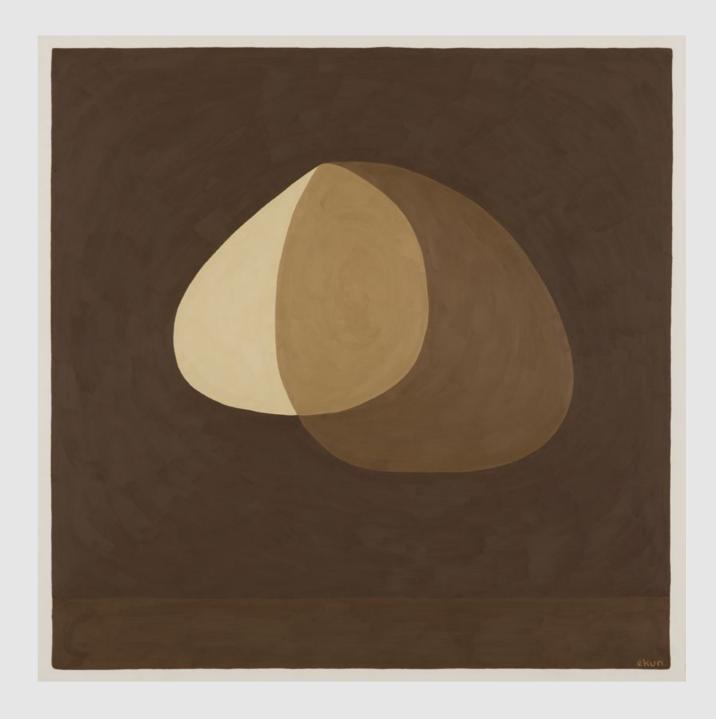

Say Your Words to the Sun *Ekun Richard* 

F R A N C I S

R Ν

Say Your Words to the Sun is the first major solo show by Manchester-based artist Ekun Richard, featuring oil paintings on canvas and card, and one textile composition. "My intention with this show is to present a personal ode to nature, dedicated to the begetter of it all - the sun," Richard says. "It is my way of saying thank you to the sun, and appreciating everything she does for us. The life and nature she fosters inspire the colours I use, and the way I think and feel when creating my work." Warm, tactile shades of brown, ochre, terracotta, moss-green and dusty orange typify the paintings in this series, combined with a distinct language of bold, curving forms. The earthy, organic tones, applied with deep brush strokes, heighten the works' materiality, as if one could reach out to touch the surface of the paint and feel warm, sun-baked soil against one's fingers, or the comforting rays of the sun itself. "Oil painting allows me to build deep, rich colours by gradually adding layers of hue over time," says Richard. "I can spend hours mixing each colour as I add warmth and energy to my paintings. Colour is tied directly to energy, and for me, this energy comes from the complex structure and textures of the oils interacting with each other." The textile piece in Say Your Words to the Sun is handstitched and handdyed by Richard, using silk tree cotton grown in Basse, Gambia. "The idea behind my textiles is to create something using only natural materials," he says. "The organic dye is from plant matter, such as onion skins, which I might collect over a number of weeks. I like to be able to take these natural materials and turn them into something new. I stitch each aspect of the composition together, including strips of fabric made from braided wool. The work is completely from my hands." Richard's compositions begin as words that he writes in his sketchbook in response to his experiences and observations, which often become the title for each piece. Addressing the sun directly, such as You Are Always in the Sky, and Where You Rise and Set - or referring to the clouds, sky and earth, with Tell the Clouds to Go Away and We Are Just Two Rocks - the words behave like fragments of poetry, illustrating an intimate and touching connection between the artist and the natural world. "There is a grounded meaning to my abstract work, which I think is discernible through contemplation of these words," he says. "They offer a sense of narrative and a suggestion of delicacy and thought, which is all part of communicating the energy and substance of nature through my work."