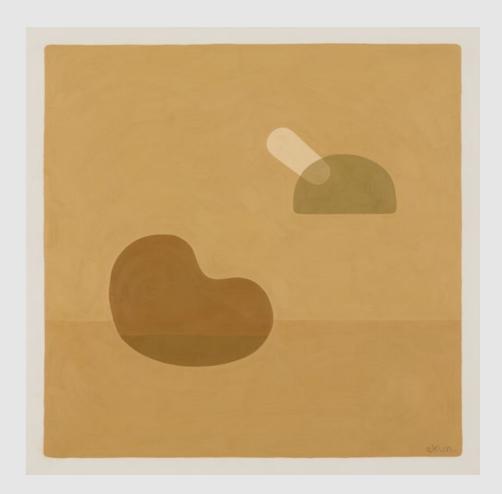

Say Your Words to the Sun *Ekun Richard* 

F R A N C I S

R Ν

Say Your Words to the Sun is the first major solo show by Manchester-based artist Ekun Richard, featuring oil paintings on canvas and card, and one textile composition. "My intention with this show is to present a personal ode to nature, dedicated to the begetter of it all - the sun," Richard says. "It is my way of saying thank you to the sun, and appreciating everything she does for us. The life and nature she fosters inspire the colours I use, and the way I think and feel when creating my work." Warm, tactile shades of brown, ochre, terracotta, moss-green and dusty orange typify the paintings in this series, combined with a distinct language of bold, curving forms. The earthy, organic tones, applied with deep brush strokes, heighten the works' materiality, as if one could reach out to touch the surface of the paint and feel warm, sun-baked soil against one's fingers, or the comforting rays of the sun itself. "Oil painting allows me to build deep, rich colours by gradually adding layers of hue over time," says Richard. "I can spend hours mixing each colour as I add warmth and energy to my paintings. Colour is tied directly to energy, and for me, this energy comes from the complex structure and textures of the oils interacting with each other." The textile piece in Say Your Words to the Sun is handstitched and handdyed by Richard, using silk tree cotton grown in Basse, Gambia. "The idea behind my textiles is to create something using only natural materials," he says. "The organic dye is from plant matter, such as onion skins, which I might collect over a number of weeks. I like to be able to take these natural materials and turn them into something new. I stitch each aspect of the composition together, including strips of fabric made from braided wool. The work is completely from my hands." Richard's compositions begin as words that he writes in his sketchbook in response to his experiences and observations, which often become the title for each piece. Addressing the sun directly, such as You Are Always in the Sky, and Where You Rise and Set - or referring to the clouds, sky and earth, with Tell the Clouds to Go Away and We Are Just Two Rocks - the words behave like fragments of poetry, illustrating an intimate and touching connection between the artist and the natural world. "There is a grounded meaning to my abstract work, which I think is discernible through contemplation of these words," he says. "They offer a sense of narrative and a suggestion of delicacy and thought, which is all part of communicating the energy and substance of nature through my work."