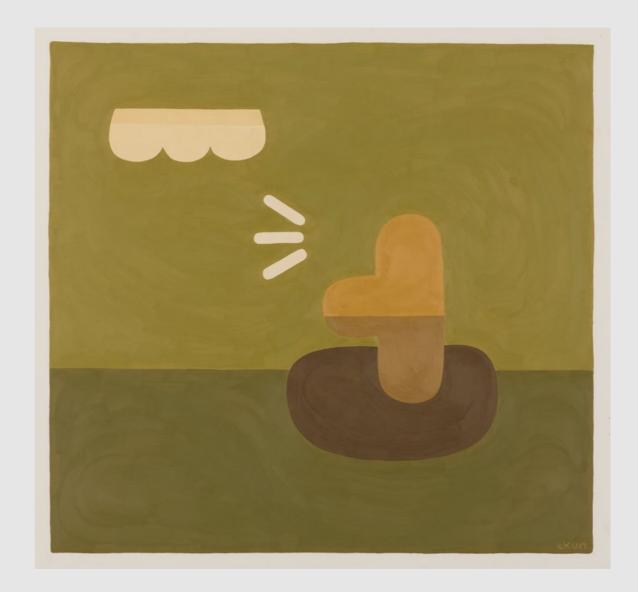

Say Your Words to the Sun *Ekun Richard* 

F R A N C I S

R Ν

Say Your Words to the Sun is the first major solo show by Manchester-based artist Ekun Richard, featuring oil paintings on canvas and card, and one textile composition. "My intention with this show is to present a personal ode to nature, dedicated to the begetter of it all - the sun," Richard says. "It is my way of saying thank you to the sun, and appreciating everything she does for us. The life and nature she fosters inspire the colours I use, and the way I think and feel when creating my work." Warm, tactile shades of brown, ochre, terracotta, moss-green and dusty orange typify the paintings in this series, combined with a distinct language of bold, curving forms. The earthy, organic tones, applied with deep brush strokes, heighten the works' materiality, as if one could reach out to touch the surface of the paint and feel warm, sun-baked soil against one's fingers, or the comforting rays of the sun itself. "Oil painting allows me to build deep, rich colours by gradually adding layers of hue over time," says Richard. "I can spend hours mixing each colour as I add warmth and energy to my paintings. Colour is tied directly to energy, and for me, this energy comes from the complex structure and textures of the oils interacting with each other." The textile piece in Say Your Words to the Sun is handstitched and handdyed by Richard, using silk tree cotton grown in Basse, Gambia. "The idea behind my textiles is to create something using only natural materials," he says. "The organic dye is from plant matter, such as onion skins, which I might collect over a number of weeks. I like to be able to take these natural materials and turn them into something new. I stitch each aspect of the composition together, including strips of fabric made from braided wool. The work is completely from my hands." Richard's compositions begin as words that he writes in his sketchbook in response to his experiences and observations, which often become the title for each piece. Addressing the sun directly, such as You Are Always in the Sky, and Where You Rise and Set - or referring to the clouds, sky and earth, with Tell the Clouds to Go Away and We Are Just Two Rocks - the words behave like fragments of poetry, illustrating an intimate and touching connection between the artist and the natural world. "There is a grounded meaning to my abstract work, which I think is discernible through contemplation of these words," he says. "They offer a sense of narrative and a suggestion of delicacy and thought, which is all part of communicating the energy and substance of nature through my work."

Ekun Richard PAINTER

> Manchester-based artist Ekun Richard relishes rich, earthy tones that celebrate the physicality of nature. Working with oil on card and canvas, as well as handstitched and hand-dyed textiles, his pieces exhibit a natural warmth and gentle sense of wit. His paintings begin as words, which set an emotional intention and often become the title of the piece. "I write a phrase in my sketchbook in response to what I observe and experience," says Richard. "The words remind me of the emotion of the situation, and the colours that were present, which allows me to recreate that moment as a painting."