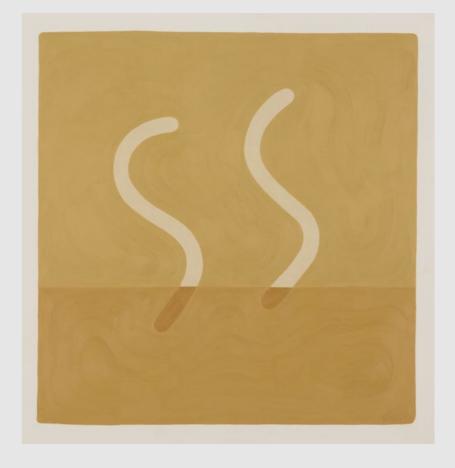

Say Your Words to the Sun *Ekun Richard* 

F R A N C I S

R Ν

Say Your Words to the Sun is the first major solo show by Manchester-based artist Ekun Richard, featuring oil paintings on canvas and card, and one textile composition. "My intention with this show is to present a personal ode to nature, dedicated to the begetter of it all - the sun," Richard says. "It is my way of saying thank you to the sun, and appreciating everything she does for us. The life and nature she fosters inspire the colours I use, and the way I think and feel when creating my work." Warm, tactile shades of brown, ochre, terracotta, moss-green and dusty orange typify the paintings in this series, combined with a distinct language of bold, curving forms. The earthy, organic tones, applied with deep brush strokes, heighten the works' materiality, as if one could reach out to touch the surface of the paint and feel warm, sun-baked soil against one's fingers, or the comforting rays of the sun itself. "Oil painting allows me to build deep, rich colours by gradually adding layers of hue over time," says Richard. "I can spend hours mixing each colour as I add warmth and energy to my paintings. Colour is tied directly to energy, and for me, this energy comes from the complex structure and textures of the oils interacting with each other." The textile piece in Say Your Words to the Sun is handstitched and handdyed by Richard, using silk tree cotton grown in Basse, Gambia. "The idea behind my textiles is to create something using only natural materials," he says. "The organic dye is from plant matter, such as onion skins, which I might collect over a number of weeks. I like to be able to take these natural materials and turn them into something new. I stitch each aspect of the composition together, including strips of fabric made from braided wool. The work is completely from my hands." Richard's compositions begin as words that he writes in his sketchbook in response to his experiences and observations, which often become the title for each piece. Addressing the sun directly, such as You Are Always in the Sky, and Where You Rise and Set - or referring to the clouds, sky and earth, with Tell the Clouds to Go Away and We Are Just Two Rocks - the words behave like fragments of poetry, illustrating an intimate and touching connection between the artist and the natural world. "There is a grounded meaning to my abstract work, which I think is discernible through contemplation of these words," he says. "They offer a sense of narrative and a suggestion of delicacy and thought, which is all part of communicating the energy and substance of nature through my work."