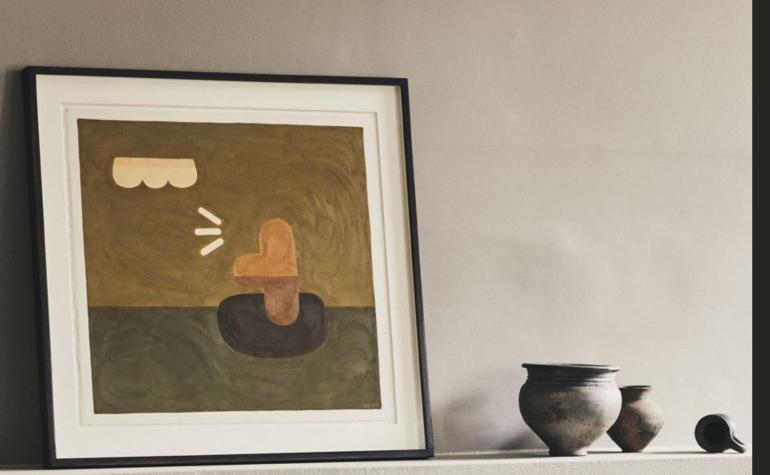

Say Your Words to the Sun *Ekun Richard* 

F R A N C I S

R Ν

Say Your Words to the Sun is the first major solo show by Manchester-based artist Ekun Richard, featuring oil paintings on canvas and card, and one textile composition. "My intention with this show is to present a personal ode to nature, dedicated to the begetter of it all - the sun," Richard says. "It is my way of saying thank you to the sun, and appreciating everything she does for us. The life and nature she fosters inspire the colours I use, and the way I think and feel when creating my work." Warm, tactile shades of brown, ochre, terracotta, moss-green and dusty orange typify the paintings in this series, combined with a distinct language of bold, curving forms. The earthy, organic tones, applied with deep brush strokes, heighten the works' materiality, as if one could reach out to touch the surface of the paint and feel warm, sun-baked soil against one's fingers, or the comforting rays of the sun itself. "Oil painting allows me to build deep, rich colours by gradually adding layers of hue over time," says Richard. "I can spend hours mixing each colour as I add warmth and energy to my paintings. Colour is tied directly to energy, and for me, this energy comes from the complex structure and textures of the oils interacting with each other." The textile piece in Say Your Words to the Sun is handstitched and handdyed by Richard, using silk tree cotton grown in Basse, Gambia. "The idea behind my textiles is to create something using only natural materials," he says. "The organic dye is from plant matter, such as onion skins, which I might collect over a number of weeks. I like to be able to take these natural materials and turn them into something new. I stitch each aspect of the composition together, including strips of fabric made from braided wool. The work is completely from my hands." Richard's compositions begin as words that he writes in his sketchbook in response to his experiences and observations, which often become the title for each piece. Addressing the sun directly, such as You Are Always in the Sky, and Where You Rise and Set - or referring to the clouds, sky and earth, with Tell the Clouds to Go Away and We Are Just Two Rocks - the words behave like fragments of poetry, illustrating an intimate and touching connection between the artist and the natural world. "There is a grounded meaning to my abstract work, which I think is discernible through contemplation of these words," he says. "They offer a sense of narrative and a suggestion of delicacy and thought, which is all part of communicating the energy and substance of nature through my work."

Ekun Richard PAINTER

> Manchester-based artist Ekun Richard relishes rich, earthy tones that celebrate the physicality of nature. Working with oil on card and canvas, as well as handstitched and hand-dyed textiles, his pieces exhibit a natural warmth and gentle sense of wit. His paintings begin as words, which set an emotional intention and often become the title of the piece. "I write a phrase in my sketchbook in response to what I observe and experience," says Richard. "The words remind me of the emotion of the situation, and the colours that were present, which allows me to recreate that moment as a painting."