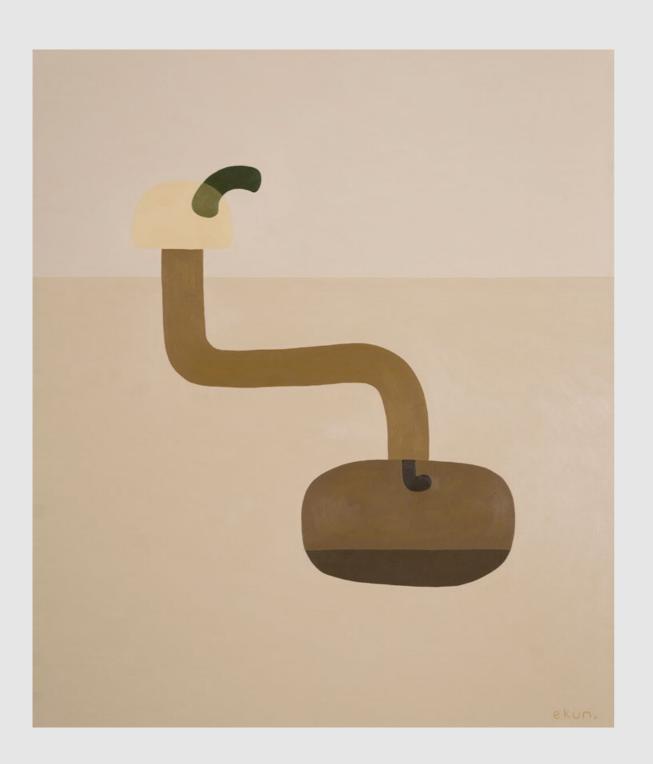

Say Your Words to the Sun *Ekun Richard* 

F R A N C I S

R Ν

Say Your Words to the Sun is the first major solo show by Manchester-based artist Ekun Richard, featuring oil paintings on canvas and card, and one textile composition. "My intention with this show is to present a personal ode to nature, dedicated to the begetter of it all - the sun," Richard says. "It is my way of saying thank you to the sun, and appreciating everything she does for us. The life and nature she fosters inspire the colours I use, and the way I think and feel when creating my work." Warm, tactile shades of brown, ochre, terracotta, moss-green and dusty orange typify the paintings in this series, combined with a distinct language of bold, curving forms. The earthy, organic tones, applied with deep brush strokes, heighten the works' materiality, as if one could reach out to touch the surface of the paint and feel warm, sun-baked soil against one's fingers, or the comforting rays of the sun itself. "Oil painting allows me to build deep, rich colours by gradually adding layers of hue over time," says Richard. "I can spend hours mixing each colour as I add warmth and energy to my paintings. Colour is tied directly to energy, and for me, this energy comes from the complex structure and textures of the oils interacting with each other." The textile piece in Say Your Words to the Sun is handstitched and handdyed by Richard, using silk tree cotton grown in Basse, Gambia. "The idea behind my textiles is to create something using only natural materials," he says. "The organic dye is from plant matter, such as onion skins, which I might collect over a number of weeks. I like to be able to take these natural materials and turn them into something new. I stitch each aspect of the composition together, including strips of fabric made from braided wool. The work is completely from my hands." Richard's compositions begin as words that he writes in his sketchbook in response to his experiences and observations, which often become the title for each piece. Addressing the sun directly, such as You Are Always in the Sky, and Where You Rise and Set - or referring to the clouds, sky and earth, with Tell the Clouds to Go Away and We Are Just Two Rocks - the words behave like fragments of poetry, illustrating an intimate and touching connection between the artist and the natural world. "There is a grounded meaning to my abstract work, which I think is discernible through contemplation of these words," he says. "They offer a sense of narrative and a suggestion of delicacy and thought, which is all part of communicating the energy and substance of nature through my work."

Ekun Richard PAINTER

> Manchester-based artist Ekun Richard relishes rich, earthy tones that celebrate the physicality of nature. Working with oil on card and canvas, as well as handstitched and hand-dyed textiles, his pieces exhibit a natural warmth and gentle sense of wit. His paintings begin as words, which set an emotional intention and often become the title of the piece. "I write a phrase in my sketchbook in response to what I observe and experience," says Richard. "The words remind me of the emotion of the situation, and the colours that were present, which allows me to recreate that moment as a painting."