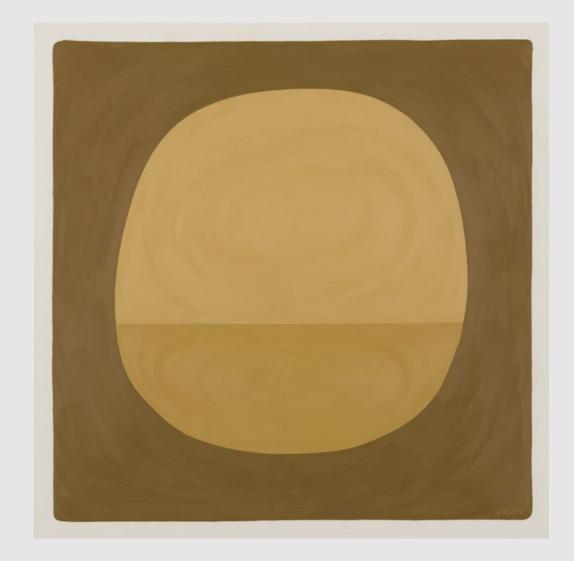

Say Your Words to the Sun *Ekun Richard* 

F R A N C I S

R Ν

Say Your Words to the Sun is the first major solo show by Manchester-based artist Ekun Richard, featuring oil paintings on canvas and card, and one textile composition. "My intention with this show is to present a personal ode to nature, dedicated to the begetter of it all - the sun," Richard says. "It is my way of saying thank you to the sun, and appreciating everything she does for us. The life and nature she fosters inspire the colours I use, and the way I think and feel when creating my work." Warm, tactile shades of brown, ochre, terracotta, moss-green and dusty orange typify the paintings in this series, combined with a distinct language of bold, curving forms. The earthy, organic tones, applied with deep brush strokes, heighten the works' materiality, as if one could reach out to touch the surface of the paint and feel warm, sun-baked soil against one's fingers, or the comforting rays of the sun itself. "Oil painting allows me to build deep, rich colours by gradually adding layers of hue over time," says Richard. "I can spend hours mixing each colour as I add warmth and energy to my paintings. Colour is tied directly to energy, and for me, this energy comes from the complex structure and textures of the oils interacting with each other." The textile piece in Say Your Words to the Sun is handstitched and handdyed by Richard, using silk tree cotton grown in Basse, Gambia. "The idea behind my textiles is to create something using only natural materials," he says. "The organic dye is from plant matter, such as onion skins, which I might collect over a number of weeks. I like to be able to take these natural materials and turn them into something new. I stitch each aspect of the composition together, including strips of fabric made from braided wool. The work is completely from my hands." Richard's compositions begin as words that he writes in his sketchbook in response to his experiences and observations, which often become the title for each piece. Addressing the sun directly, such as You Are Always in the Sky, and Where You Rise and Set - or referring to the clouds, sky and earth, with Tell the Clouds to Go Away and We Are Just Two Rocks - the words behave like fragments of poetry, illustrating an intimate and touching connection between the artist and the natural world. "There is a grounded meaning to my abstract work, which I think is discernible through contemplation of these words," he says. "They offer a sense of narrative and a suggestion of delicacy and thought, which is all part of communicating the energy and substance of nature through my work."

Ekun Richard PAINTER

> Manchester-based artist Ekun Richard relishes rich, earthy tones that celebrate the physicality of nature. Working with oil on card and canvas, as well as handstitched and hand-dyed textiles, his pieces exhibit a natural warmth and gentle sense of wit. His paintings begin as words, which set an emotional intention and often become the title of the piece. "I write a phrase in my sketchbook in response to what I observe and experience," says Richard. "The words remind me of the emotion of the situation, and the colours that were present, which allows me to recreate that moment as a painting."