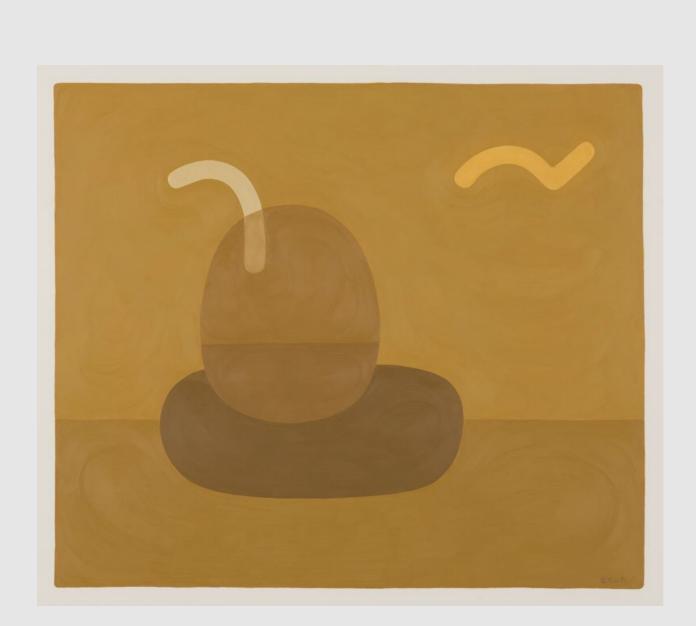

Say Your Words to the Sun *Ekun Richard* 

F R A N C I S

R Ν

Say Your Words to the Sun is the first major solo show by Manchester-based artist Ekun Richard, featuring oil paintings on canvas and card, and one textile composition. "My intention with this show is to present a personal ode to nature, dedicated to the begetter of it all - the sun," Richard says. "It is my way of saying thank you to the sun, and appreciating everything she does for us. The life and nature she fosters inspire the colours I use, and the way I think and feel when creating my work." Warm, tactile shades of brown, ochre, terracotta, moss-green and dusty orange typify the paintings in this series, combined with a distinct language of bold, curving forms. The earthy, organic tones, applied with deep brush strokes, heighten the works' materiality, as if one could reach out to touch the surface of the paint and feel warm, sun-baked soil against one's fingers, or the comforting rays of the sun itself. "Oil painting allows me to build deep, rich colours by gradually adding layers of hue over time," says Richard. "I can spend hours mixing each colour as I add warmth and energy to my paintings. Colour is tied directly to energy, and for me, this energy comes from the complex structure and textures of the oils interacting with each other." The textile piece in Say Your Words to the Sun is handstitched and handdyed by Richard, using silk tree cotton grown in Basse, Gambia. "The idea behind my textiles is to create something using only natural materials," he says. "The organic dye is from plant matter, such as onion skins, which I might collect over a number of weeks. I like to be able to take these natural materials and turn them into something new. I stitch each aspect of the composition together, including strips of fabric made from braided wool. The work is completely from my hands." Richard's compositions begin as words that he writes in his sketchbook in response to his experiences and observations, which often become the title for each piece. Addressing the sun directly, such as You Are Always in the Sky, and Where You Rise and Set - or referring to the clouds, sky and earth, with Tell the Clouds to Go Away and We Are Just Two Rocks - the words behave like fragments of poetry, illustrating an intimate and touching connection between the artist and the natural world. "There is a grounded meaning to my abstract work, which I think is discernible through contemplation of these words," he says. "They offer a sense of narrative and a suggestion of delicacy and thought, which is all part of communicating the energy and substance of nature through my work."

Ekun Richard PAINTER

> Manchester-based artist Ekun Richard relishes rich, earthy tones that celebrate the physicality of nature. Working with oil on card and canvas, as well as handstitched and hand-dyed textiles, his pieces exhibit a natural warmth and gentle sense of wit. His paintings begin as words, which set an emotional intention and often become the title of the piece. "I write a phrase in my sketchbook in response to what I observe and experience," says Richard. "The words remind me of the emotion of the situation, and the colours that were present, which allows me to recreate that moment as a painting."