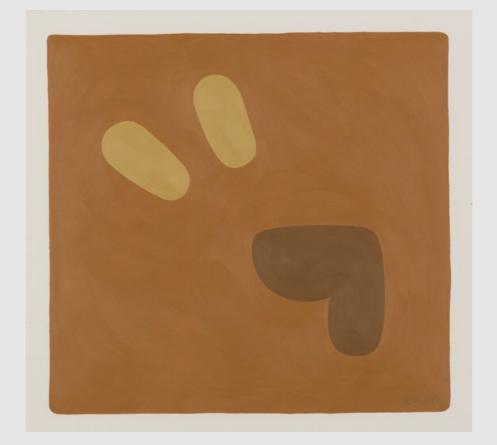

Say Your Words to the Sun *Ekun Richard* 

F R A N C I S

R Ν

Say Your Words to the Sun is the first major solo show by Manchester-based artist Ekun Richard, featuring oil paintings on canvas and card, and one textile composition. "My intention with this show is to present a personal ode to nature, dedicated to the begetter of it all - the sun," Richard says. "It is my way of saying thank you to the sun, and appreciating everything she does for us. The life and nature she fosters inspire the colours I use, and the way I think and feel when creating my work." Warm, tactile shades of brown, ochre, terracotta, moss-green and dusty orange typify the paintings in this series, combined with a distinct language of bold, curving forms. The earthy, organic tones, applied with deep brush strokes, heighten the works' materiality, as if one could reach out to touch the surface of the paint and feel warm, sun-baked soil against one's fingers, or the comforting rays of the sun itself. "Oil painting allows me to build deep, rich colours by gradually adding layers of hue over time," says Richard. "I can spend hours mixing each colour as I add warmth and energy to my paintings. Colour is tied directly to energy, and for me, this energy comes from the complex structure and textures of the oils interacting with each other." The textile piece in Say Your Words to the Sun is handstitched and handdyed by Richard, using silk tree cotton grown in Basse, Gambia. "The idea behind my textiles is to create something using only natural materials," he says. "The organic dye is from plant matter, such as onion skins, which I might collect over a number of weeks. I like to be able to take these natural materials and turn them into something new. I stitch each aspect of the composition together, including strips of fabric made from braided wool. The work is completely from my hands." Richard's compositions begin as words that he writes in his sketchbook in response to his experiences and observations, which often become the title for each piece. Addressing the sun directly, such as You Are Always in the Sky, and Where You Rise and Set - or referring to the clouds, sky and earth, with Tell the Clouds to Go Away and We Are Just Two Rocks - the words behave like fragments of poetry, illustrating an intimate and touching connection between the artist and the natural world. "There is a grounded meaning to my abstract work, which I think is discernible through contemplation of these words," he says. "They offer a sense of narrative and a suggestion of delicacy and thought, which is all part of communicating the energy and substance of nature through my work."

Ekun Richard PAINTER

> Manchester-based artist Ekun Richard relishes rich, earthy tones that celebrate the physicality of nature. Working with oil on card and canvas, as well as handstitched and hand-dyed textiles, his pieces exhibit a natural warmth and gentle sense of wit. His paintings begin as words, which set an emotional intention and often become the title of the piece. "I write a phrase in my sketchbook in response to what I observe and experience," says Richard. "The words remind me of the emotion of the situation, and the colours that were present, which allows me to recreate that moment as a painting."