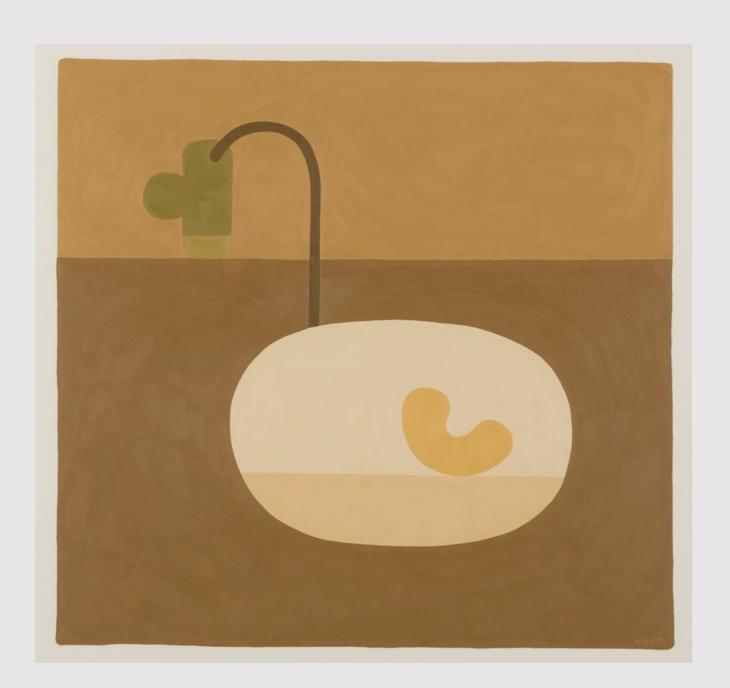

Say Your Words to the Sun *Ekun Richard* 

F R A N C I S

R Ν

Say Your Words to the Sun is the first major solo show by Manchester-based artist Ekun Richard, featuring oil paintings on canvas and card, and one textile composition. "My intention with this show is to present a personal ode to nature, dedicated to the begetter of it all - the sun," Richard says. "It is my way of saying thank you to the sun, and appreciating everything she does for us. The life and nature she fosters inspire the colours I use, and the way I think and feel when creating my work." Warm, tactile shades of brown, ochre, terracotta, moss-green and dusty orange typify the paintings in this series, combined with a distinct language of bold, curving forms. The earthy, organic tones, applied with deep brush strokes, heighten the works' materiality, as if one could reach out to touch the surface of the paint and feel warm, sun-baked soil against one's fingers, or the comforting rays of the sun itself. "Oil painting allows me to build deep, rich colours by gradually adding layers of hue over time," says Richard. "I can spend hours mixing each colour as I add warmth and energy to my paintings. Colour is tied directly to energy, and for me, this energy comes from the complex structure and textures of the oils interacting with each other." The textile piece in Say Your Words to the Sun is handstitched and handdyed by Richard, using silk tree cotton grown in Basse, Gambia. "The idea behind my textiles is to create something using only natural materials," he says. "The organic dye is from plant matter, such as onion skins, which I might collect over a number of weeks. I like to be able to take these natural materials and turn them into something new. I stitch each aspect of the composition together, including strips of fabric made from braided wool. The work is completely from my hands." Richard's compositions begin as words that he writes in his sketchbook in response to his experiences and observations, which often become the title for each piece. Addressing the sun directly, such as You Are Always in the Sky, and Where You Rise and Set - or referring to the clouds, sky and earth, with Tell the Clouds to Go Away and We Are Just Two Rocks - the words behave like fragments of poetry, illustrating an intimate and touching connection between the artist and the natural world. "There is a grounded meaning to my abstract work, which I think is discernible through contemplation of these words," he says. "They offer a sense of narrative and a suggestion of delicacy and thought, which is all part of communicating the energy and substance of nature through my work."