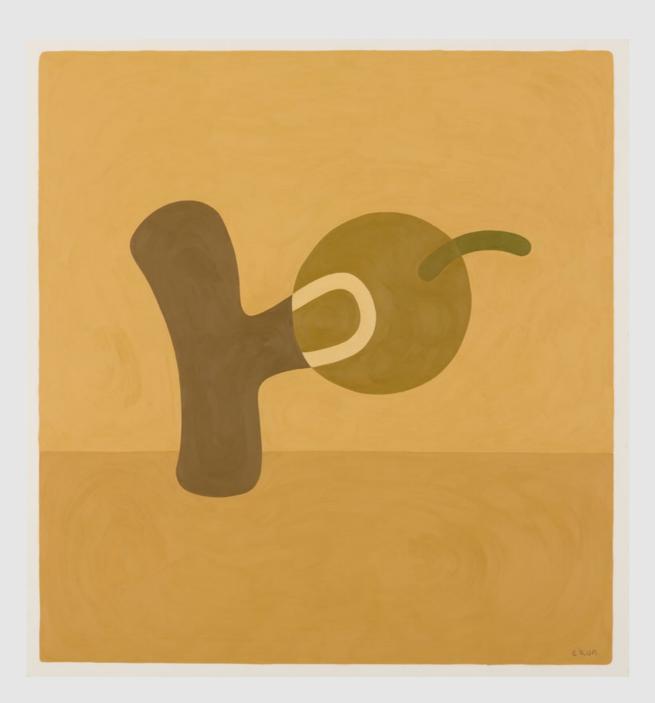

Say Your Words to the Sun *Ekun Richard* 

F R A N C I S

R Ν

Say Your Words to the Sun is the first major solo show by Manchester-based artist Ekun Richard, featuring oil paintings on canvas and card, and one textile composition. "My intention with this show is to present a personal ode to nature, dedicated to the begetter of it all - the sun," Richard says. "It is my way of saying thank you to the sun, and appreciating everything she does for us. The life and nature she fosters inspire the colours I use, and the way I think and feel when creating my work." Warm, tactile shades of brown, ochre, terracotta, moss-green and dusty orange typify the paintings in this series, combined with a distinct language of bold, curving forms. The earthy, organic tones, applied with deep brush strokes, heighten the works' materiality, as if one could reach out to touch the surface of the paint and feel warm, sun-baked soil against one's fingers, or the comforting rays of the sun itself. "Oil painting allows me to build deep, rich colours by gradually adding layers of hue over time," says Richard. "I can spend hours mixing each colour as I add warmth and energy to my paintings. Colour is tied directly to energy, and for me, this energy comes from the complex structure and textures of the oils interacting with each other." The textile piece in Say Your Words to the Sun is handstitched and handdyed by Richard, using silk tree cotton grown in Basse, Gambia. "The idea behind my textiles is to create something using only natural materials," he says. "The organic dye is from plant matter, such as onion skins, which I might collect over a number of weeks. I like to be able to take these natural materials and turn them into something new. I stitch each aspect of the composition together, including strips of fabric made from braided wool. The work is completely from my hands." Richard's compositions begin as words that he writes in his sketchbook in response to his experiences and observations, which often become the title for each piece. Addressing the sun directly, such as You Are Always in the Sky, and Where You Rise and Set - or referring to the clouds, sky and earth, with Tell the Clouds to Go Away and We Are Just Two Rocks - the words behave like fragments of poetry, illustrating an intimate and touching connection between the artist and the natural world. "There is a grounded meaning to my abstract work, which I think is discernible through contemplation of these words," he says. "They offer a sense of narrative and a suggestion of delicacy and thought, which is all part of communicating the energy and substance of nature through my work."

Ekun Richard PAINTER

> Manchester-based artist Ekun Richard relishes rich, earthy tones that celebrate the physicality of nature. Working with oil on card and canvas, as well as handstitched and hand-dyed textiles, his pieces exhibit a natural warmth and gentle sense of wit. His paintings begin as words, which set an emotional intention and often become the title of the piece. "I write a phrase in my sketchbook in response to what I observe and experience," says Richard. "The words remind me of the emotion of the situation, and the colours that were present, which allows me to recreate that moment as a painting."