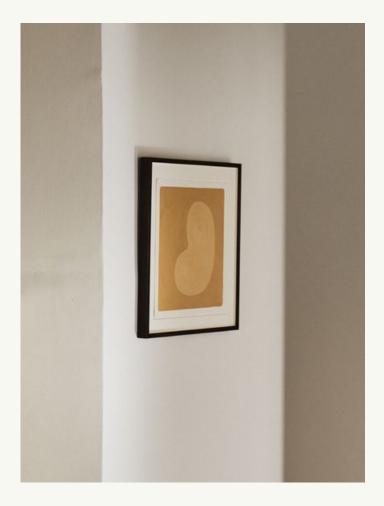

Say Your Words to the Sun *Ekun Richard* 

F R A N C I S

R Ν

Say Your Words to the Sun is the first major solo show by Manchester-based artist Ekun Richard, featuring oil paintings on canvas and card, and one textile composition. "My intention with this show is to present a personal ode to nature, dedicated to the begetter of it all - the sun," Richard says. "It is my way of saying thank you to the sun, and appreciating everything she does for us. The life and nature she fosters inspire the colours I use, and the way I think and feel when creating my work." Warm, tactile shades of brown, ochre, terracotta, moss-green and dusty orange typify the paintings in this series, combined with a distinct language of bold, curving forms. The earthy, organic tones, applied with deep brush strokes, heighten the works' materiality, as if one could reach out to touch the surface of the paint and feel warm, sun-baked soil against one's fingers, or the comforting rays of the sun itself. "Oil painting allows me to build deep, rich colours by gradually adding layers of hue over time," says Richard. "I can spend hours mixing each colour as I add warmth and energy to my paintings. Colour is tied directly to energy, and for me, this energy comes from the complex structure and textures of the oils interacting with each other." The textile piece in Say Your Words to the Sun is handstitched and handdyed by Richard, using silk tree cotton grown in Basse, Gambia. "The idea behind my textiles is to create something using only natural materials," he says. "The organic dye is from plant matter, such as onion skins, which I might collect over a number of weeks. I like to be able to take these natural materials and turn them into something new. I stitch each aspect of the composition together, including strips of fabric made from braided wool. The work is completely from my hands." Richard's compositions begin as words that he writes in his sketchbook in response to his experiences and observations, which often become the title for each piece. Addressing the sun directly, such as You Are Always in the Sky, and Where You Rise and Set - or referring to the clouds, sky and earth, with Tell the Clouds to Go Away and We Are Just Two Rocks - the words behave like fragments of poetry, illustrating an intimate and touching connection between the artist and the natural world. "There is a grounded meaning to my abstract work, which I think is discernible through contemplation of these words," he says. "They offer a sense of narrative and a suggestion of delicacy and thought, which is all part of communicating the energy and substance of nature through my work."

Ekun Richard PAINTER

> Manchester-based artist Ekun Richard relishes rich, earthy tones that celebrate the physicality of nature. Working with oil on card and canvas, as well as handstitched and hand-dyed textiles, his pieces exhibit a natural warmth and gentle sense of wit. His paintings begin as words, which set an emotional intention and often become the title of the piece. "I write a phrase in my sketchbook in response to what I observe and experience," says Richard. "The words remind me of the emotion of the situation, and the colours that were present, which allows me to recreate that moment as a painting."