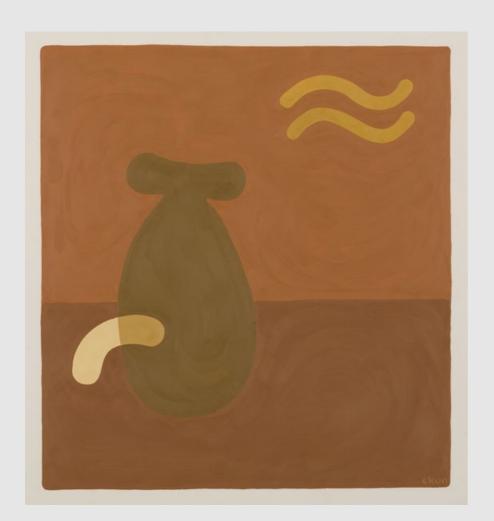

Say Your Words to the Sun *Ekun Richard* 

F R A N C I S

R Ν

Say Your Words to the Sun is the first major solo show by Manchester-based artist Ekun Richard, featuring oil paintings on canvas and card, and one textile composition. "My intention with this show is to present a personal ode to nature, dedicated to the begetter of it all - the sun," Richard says. "It is my way of saying thank you to the sun, and appreciating everything she does for us. The life and nature she fosters inspire the colours I use, and the way I think and feel when creating my work." Warm, tactile shades of brown, ochre, terracotta, moss-green and dusty orange typify the paintings in this series, combined with a distinct language of bold, curving forms. The earthy, organic tones, applied with deep brush strokes, heighten the works' materiality, as if one could reach out to touch the surface of the paint and feel warm, sun-baked soil against one's fingers, or the comforting rays of the sun itself. "Oil painting allows me to build deep, rich colours by gradually adding layers of hue over time," says Richard. "I can spend hours mixing each colour as I add warmth and energy to my paintings. Colour is tied directly to energy, and for me, this energy comes from the complex structure and textures of the oils interacting with each other." The textile piece in Say Your Words to the Sun is handstitched and handdyed by Richard, using silk tree cotton grown in Basse, Gambia. "The idea behind my textiles is to create something using only natural materials," he says. "The organic dye is from plant matter, such as onion skins, which I might collect over a number of weeks. I like to be able to take these natural materials and turn them into something new. I stitch each aspect of the composition together, including strips of fabric made from braided wool. The work is completely from my hands." Richard's compositions begin as words that he writes in his sketchbook in response to his experiences and observations, which often become the title for each piece. Addressing the sun directly, such as You Are Always in the Sky, and Where You Rise and Set - or referring to the clouds, sky and earth, with Tell the Clouds to Go Away and We Are Just Two Rocks - the words behave like fragments of poetry, illustrating an intimate and touching connection between the artist and the natural world. "There is a grounded meaning to my abstract work, which I think is discernible through contemplation of these words," he says. "They offer a sense of narrative and a suggestion of delicacy and thought, which is all part of communicating the energy and substance of nature through my work."

Ekun Richard PAINTER

> Manchester-based artist Ekun Richard relishes rich, earthy tones that celebrate the physicality of nature. Working with oil on card and canvas, as well as handstitched and hand-dyed textiles, his pieces exhibit a natural warmth and gentle sense of wit. His paintings begin as words, which set an emotional intention and often become the title of the piece. "I write a phrase in my sketchbook in response to what I observe and experience," says Richard. "The words remind me of the emotion of the situation, and the colours that were present, which allows me to recreate that moment as a painting."