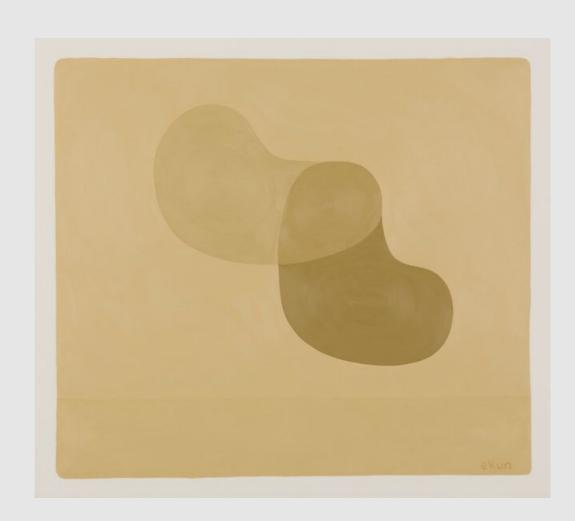

Say Your Words to the Sun *Ekun Richard* 

F R A N C I S

R Ν

Say Your Words to the Sun is the first major solo show by Manchester-based artist Ekun Richard, featuring oil paintings on canvas and card, and one textile composition. "My intention with this show is to present a personal ode to nature, dedicated to the begetter of it all - the sun," Richard says. "It is my way of saying thank you to the sun, and appreciating everything she does for us. The life and nature she fosters inspire the colours I use, and the way I think and feel when creating my work." Warm, tactile shades of brown, ochre, terracotta, moss-green and dusty orange typify the paintings in this series, combined with a distinct language of bold, curving forms. The earthy, organic tones, applied with deep brush strokes, heighten the works' materiality, as if one could reach out to touch the surface of the paint and feel warm, sun-baked soil against one's fingers, or the comforting rays of the sun itself. "Oil painting allows me to build deep, rich colours by gradually adding layers of hue over time," says Richard. "I can spend hours mixing each colour as I add warmth and energy to my paintings. Colour is tied directly to energy, and for me, this energy comes from the complex structure and textures of the oils interacting with each other." The textile piece in Say Your Words to the Sun is handstitched and handdyed by Richard, using silk tree cotton grown in Basse, Gambia. "The idea behind my textiles is to create something using only natural materials," he says. "The organic dye is from plant matter, such as onion skins, which I might collect over a number of weeks. I like to be able to take these natural materials and turn them into something new. I stitch each aspect of the composition together, including strips of fabric made from braided wool. The work is completely from my hands." Richard's compositions begin as words that he writes in his sketchbook in response to his experiences and observations, which often become the title for each piece. Addressing the sun directly, such as You Are Always in the Sky, and Where You Rise and Set - or referring to the clouds, sky and earth, with Tell the Clouds to Go Away and We Are Just Two Rocks - the words behave like fragments of poetry, illustrating an intimate and touching connection between the artist and the natural world. "There is a grounded meaning to my abstract work, which I think is discernible through contemplation of these words," he says. "They offer a sense of narrative and a suggestion of delicacy and thought, which is all part of communicating the energy and substance of nature through my work."