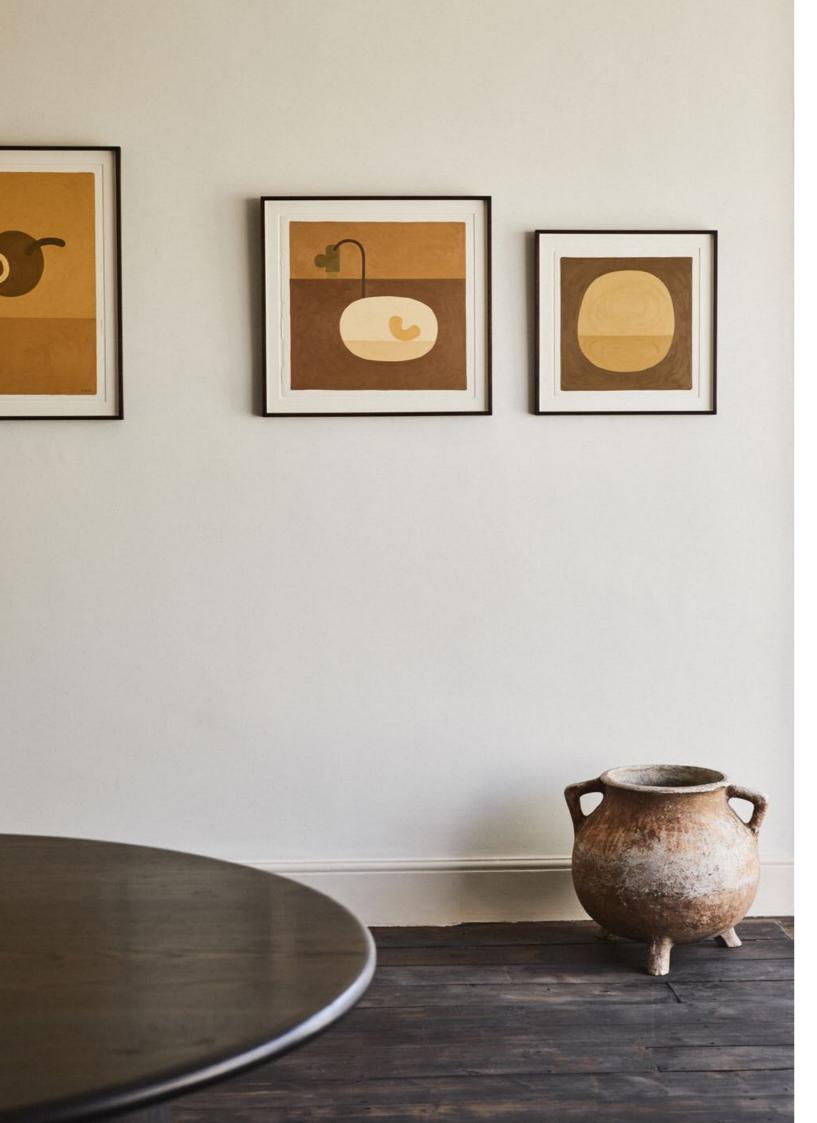

Say Your Words to the Sun *Ekun Richard* 

F R A N C I S

R Ν

Say Your Words to the Sun is the first major solo show by Manchester-based artist Ekun Richard, featuring oil paintings on canvas and card, and one textile composition. "My intention with this show is to present a personal ode to nature, dedicated to the begetter of it all - the sun," Richard says. "It is my way of saying thank you to the sun, and appreciating everything she does for us. The life and nature she fosters inspire the colours I use, and the way I think and feel when creating my work." Warm, tactile shades of brown, ochre, terracotta, moss-green and dusty orange typify the paintings in this series, combined with a distinct language of bold, curving forms. The earthy, organic tones, applied with deep brush strokes, heighten the works' materiality, as if one could reach out to touch the surface of the paint and feel warm, sun-baked soil against one's fingers, or the comforting rays of the sun itself. "Oil painting allows me to build deep, rich colours by gradually adding layers of hue over time," says Richard. "I can spend hours mixing each colour as I add warmth and energy to my paintings. Colour is tied directly to energy, and for me, this energy comes from the complex structure and textures of the oils interacting with each other." The textile piece in Say Your Words to the Sun is handstitched and handdyed by Richard, using silk tree cotton grown in Basse, Gambia. "The idea behind my textiles is to create something using only natural materials," he says. "The organic dye is from plant matter, such as onion skins, which I might collect over a number of weeks. I like to be able to take these natural materials and turn them into something new. I stitch each aspect of the composition together, including strips of fabric made from braided wool. The work is completely from my hands." Richard's compositions begin as words that he writes in his sketchbook in response to his experiences and observations, which often become the title for each piece. Addressing the sun directly, such as You Are Always in the Sky, and Where You Rise and Set - or referring to the clouds, sky and earth, with Tell the Clouds to Go Away and We Are Just Two Rocks - the words behave like fragments of poetry, illustrating an intimate and touching connection between the artist and the natural world. "There is a grounded meaning to my abstract work, which I think is discernible through contemplation of these words," he says. "They offer a sense of narrative and a suggestion of delicacy and thought, which is all part of communicating the energy and substance of nature through my work."

Ekun Richard PAINTER

> Manchester-based artist Ekun Richard relishes rich, earthy tones that celebrate the physicality of nature. Working with oil on card and canvas, as well as handstitched and hand-dyed textiles, his pieces exhibit a natural warmth and gentle sense of wit. His paintings begin as words, which set an emotional intention and often become the title of the piece. "I write a phrase in my sketchbook in response to what I observe and experience," says Richard. "The words remind me of the emotion of the situation, and the colours that were present, which allows me to recreate that moment as a painting."