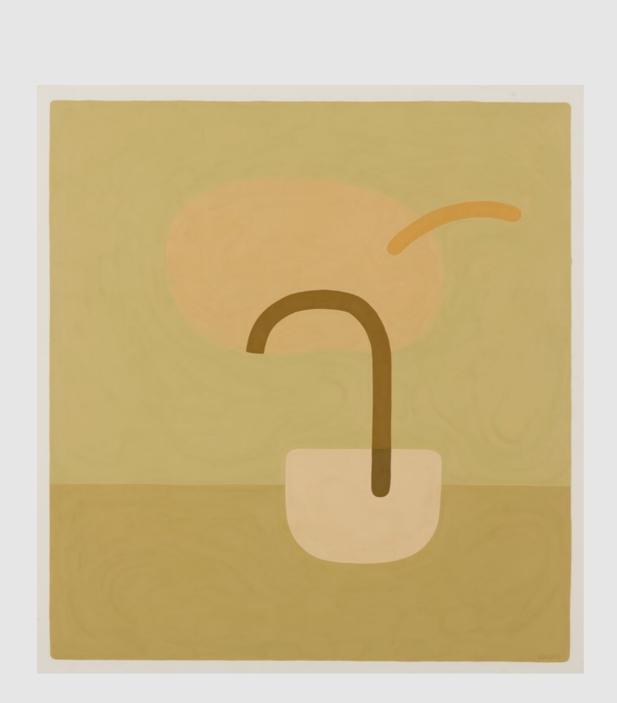

Say Your Words to the Sun *Ekun Richard* 

F R A N C I S

R Ν

Say Your Words to the Sun is the first major solo show by Manchester-based artist Ekun Richard, featuring oil paintings on canvas and card, and one textile composition. "My intention with this show is to present a personal ode to nature, dedicated to the begetter of it all - the sun," Richard says. "It is my way of saying thank you to the sun, and appreciating everything she does for us. The life and nature she fosters inspire the colours I use, and the way I think and feel when creating my work." Warm, tactile shades of brown, ochre, terracotta, moss-green and dusty orange typify the paintings in this series, combined with a distinct language of bold, curving forms. The earthy, organic tones, applied with deep brush strokes, heighten the works' materiality, as if one could reach out to touch the surface of the paint and feel warm, sun-baked soil against one's fingers, or the comforting rays of the sun itself. "Oil painting allows me to build deep, rich colours by gradually adding layers of hue over time," says Richard. "I can spend hours mixing each colour as I add warmth and energy to my paintings. Colour is tied directly to energy, and for me, this energy comes from the complex structure and textures of the oils interacting with each other." The textile piece in Say Your Words to the Sun is handstitched and handdyed by Richard, using silk tree cotton grown in Basse, Gambia. "The idea behind my textiles is to create something using only natural materials," he says. "The organic dye is from plant matter, such as onion skins, which I might collect over a number of weeks. I like to be able to take these natural materials and turn them into something new. I stitch each aspect of the composition together, including strips of fabric made from braided wool. The work is completely from my hands." Richard's compositions begin as words that he writes in his sketchbook in response to his experiences and observations, which often become the title for each piece. Addressing the sun directly, such as You Are Always in the Sky, and Where You Rise and Set - or referring to the clouds, sky and earth, with Tell the Clouds to Go Away and We Are Just Two Rocks - the words behave like fragments of poetry, illustrating an intimate and touching connection between the artist and the natural world. "There is a grounded meaning to my abstract work, which I think is discernible through contemplation of these words," he says. "They offer a sense of narrative and a suggestion of delicacy and thought, which is all part of communicating the energy and substance of nature through my work."