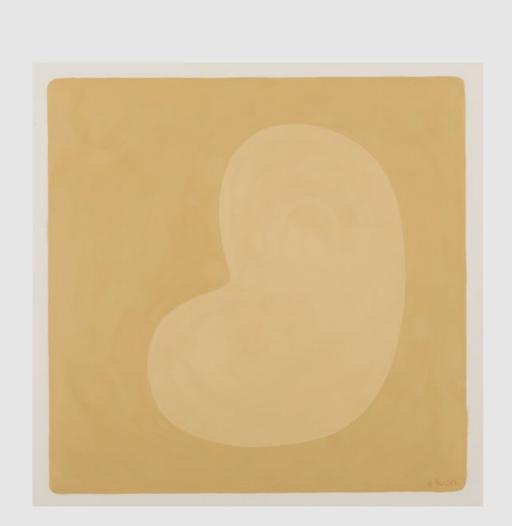

Say Your Words to the Sun *Ekun Richard* 

F R A N C I S

R Ν

Say Your Words to the Sun is the first major solo show by Manchester-based artist Ekun Richard, featuring oil paintings on canvas and card, and one textile composition. "My intention with this show is to present a personal ode to nature, dedicated to the begetter of it all - the sun," Richard says. "It is my way of saying thank you to the sun, and appreciating everything she does for us. The life and nature she fosters inspire the colours I use, and the way I think and feel when creating my work." Warm, tactile shades of brown, ochre, terracotta, moss-green and dusty orange typify the paintings in this series, combined with a distinct language of bold, curving forms. The earthy, organic tones, applied with deep brush strokes, heighten the works' materiality, as if one could reach out to touch the surface of the paint and feel warm, sun-baked soil against one's fingers, or the comforting rays of the sun itself. "Oil painting allows me to build deep, rich colours by gradually adding layers of hue over time," says Richard. "I can spend hours mixing each colour as I add warmth and energy to my paintings. Colour is tied directly to energy, and for me, this energy comes from the complex structure and textures of the oils interacting with each other." The textile piece in Say Your Words to the Sun is handstitched and handdyed by Richard, using silk tree cotton grown in Basse, Gambia. "The idea behind my textiles is to create something using only natural materials," he says. "The organic dye is from plant matter, such as onion skins, which I might collect over a number of weeks. I like to be able to take these natural materials and turn them into something new. I stitch each aspect of the composition together, including strips of fabric made from braided wool. The work is completely from my hands." Richard's compositions begin as words that he writes in his sketchbook in response to his experiences and observations, which often become the title for each piece. Addressing the sun directly, such as You Are Always in the Sky, and Where You Rise and Set - or referring to the clouds, sky and earth, with Tell the Clouds to Go Away and We Are Just Two Rocks - the words behave like fragments of poetry, illustrating an intimate and touching connection between the artist and the natural world. "There is a grounded meaning to my abstract work, which I think is discernible through contemplation of these words," he says. "They offer a sense of narrative and a suggestion of delicacy and thought, which is all part of communicating the energy and substance of nature through my work."