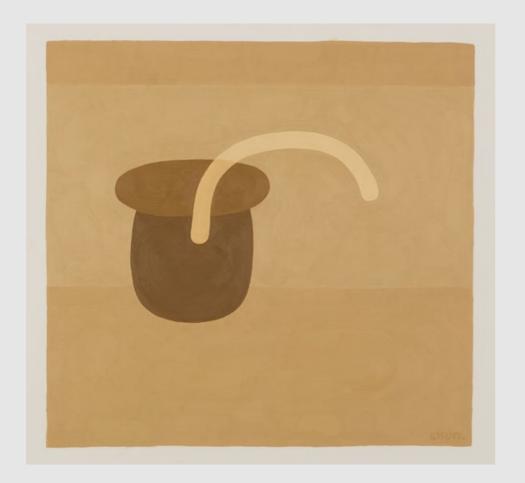

Say Your Words to the Sun *Ekun Richard* 

F R A N C I S

R Ν

Say Your Words to the Sun is the first major solo show by Manchester-based artist Ekun Richard, featuring oil paintings on canvas and card, and one textile composition. "My intention with this show is to present a personal ode to nature, dedicated to the begetter of it all - the sun," Richard says. "It is my way of saying thank you to the sun, and appreciating everything she does for us. The life and nature she fosters inspire the colours I use, and the way I think and feel when creating my work." Warm, tactile shades of brown, ochre, terracotta, moss-green and dusty orange typify the paintings in this series, combined with a distinct language of bold, curving forms. The earthy, organic tones, applied with deep brush strokes, heighten the works' materiality, as if one could reach out to touch the surface of the paint and feel warm, sun-baked soil against one's fingers, or the comforting rays of the sun itself. "Oil painting allows me to build deep, rich colours by gradually adding layers of hue over time," says Richard. "I can spend hours mixing each colour as I add warmth and energy to my paintings. Colour is tied directly to energy, and for me, this energy comes from the complex structure and textures of the oils interacting with each other." The textile piece in Say Your Words to the Sun is handstitched and handdyed by Richard, using silk tree cotton grown in Basse, Gambia. "The idea behind my textiles is to create something using only natural materials," he says. "The organic dye is from plant matter, such as onion skins, which I might collect over a number of weeks. I like to be able to take these natural materials and turn them into something new. I stitch each aspect of the composition together, including strips of fabric made from braided wool. The work is completely from my hands." Richard's compositions begin as words that he writes in his sketchbook in response to his experiences and observations, which often become the title for each piece. Addressing the sun directly, such as You Are Always in the Sky, and Where You Rise and Set - or referring to the clouds, sky and earth, with Tell the Clouds to Go Away and We Are Just Two Rocks - the words behave like fragments of poetry, illustrating an intimate and touching connection between the artist and the natural world. "There is a grounded meaning to my abstract work, which I think is discernible through contemplation of these words," he says. "They offer a sense of narrative and a suggestion of delicacy and thought, which is all part of communicating the energy and substance of nature through my work."