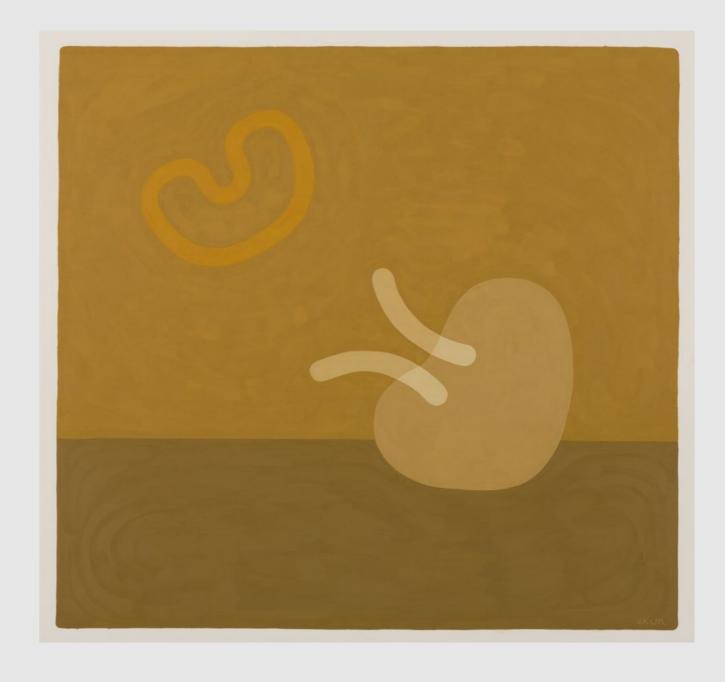

Say Your Words to the Sun *Ekun Richard* 

F R A N C I S

R Ν

Say Your Words to the Sun is the first major solo show by Manchester-based artist Ekun Richard, featuring oil paintings on canvas and card, and one textile composition. "My intention with this show is to present a personal ode to nature, dedicated to the begetter of it all - the sun," Richard says. "It is my way of saying thank you to the sun, and appreciating everything she does for us. The life and nature she fosters inspire the colours I use, and the way I think and feel when creating my work." Warm, tactile shades of brown, ochre, terracotta, moss-green and dusty orange typify the paintings in this series, combined with a distinct language of bold, curving forms. The earthy, organic tones, applied with deep brush strokes, heighten the works' materiality, as if one could reach out to touch the surface of the paint and feel warm, sun-baked soil against one's fingers, or the comforting rays of the sun itself. "Oil painting allows me to build deep, rich colours by gradually adding layers of hue over time," says Richard. "I can spend hours mixing each colour as I add warmth and energy to my paintings. Colour is tied directly to energy, and for me, this energy comes from the complex structure and textures of the oils interacting with each other." The textile piece in Say Your Words to the Sun is handstitched and handdyed by Richard, using silk tree cotton grown in Basse, Gambia. "The idea behind my textiles is to create something using only natural materials," he says. "The organic dye is from plant matter, such as onion skins, which I might collect over a number of weeks. I like to be able to take these natural materials and turn them into something new. I stitch each aspect of the composition together, including strips of fabric made from braided wool. The work is completely from my hands." Richard's compositions begin as words that he writes in his sketchbook in response to his experiences and observations, which often become the title for each piece. Addressing the sun directly, such as You Are Always in the Sky, and Where You Rise and Set - or referring to the clouds, sky and earth, with Tell the Clouds to Go Away and We Are Just Two Rocks - the words behave like fragments of poetry, illustrating an intimate and touching connection between the artist and the natural world. "There is a grounded meaning to my abstract work, which I think is discernible through contemplation of these words," he says. "They offer a sense of narrative and a suggestion of delicacy and thought, which is all part of communicating the energy and substance of nature through my work."