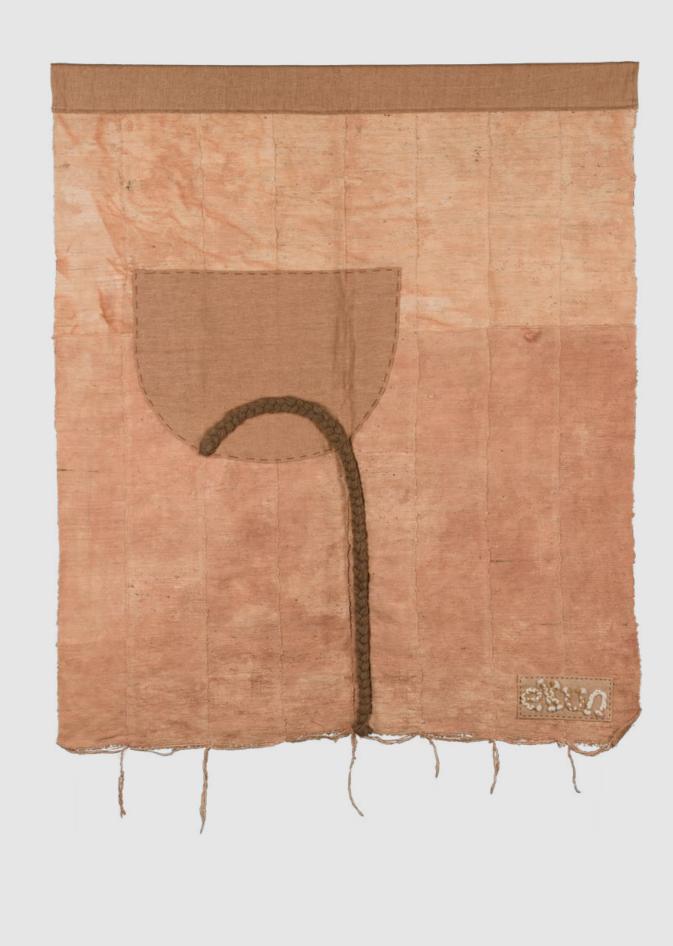

Say Your Words to the Sun *Ekun Richard* 

F R A N C I S

R Ν

Say Your Words to the Sun is the first major solo show by Manchester-based artist Ekun Richard, featuring oil paintings on canvas and card, and one textile composition. "My intention with this show is to present a personal ode to nature, dedicated to the begetter of it all - the sun," Richard says. "It is my way of saying thank you to the sun, and appreciating everything she does for us. The life and nature she fosters inspire the colours I use, and the way I think and feel when creating my work." Warm, tactile shades of brown, ochre, terracotta, moss-green and dusty orange typify the paintings in this series, combined with a distinct language of bold, curving forms. The earthy, organic tones, applied with deep brush strokes, heighten the works' materiality, as if one could reach out to touch the surface of the paint and feel warm, sun-baked soil against one's fingers, or the comforting rays of the sun itself. "Oil painting allows me to build deep, rich colours by gradually adding layers of hue over time," says Richard. "I can spend hours mixing each colour as I add warmth and energy to my paintings. Colour is tied directly to energy, and for me, this energy comes from the complex structure and textures of the oils interacting with each other." The textile piece in Say Your Words to the Sun is handstitched and handdyed by Richard, using silk tree cotton grown in Basse, Gambia. "The idea behind my textiles is to create something using only natural materials," he says. "The organic dye is from plant matter, such as onion skins, which I might collect over a number of weeks. I like to be able to take these natural materials and turn them into something new. I stitch each aspect of the composition together, including strips of fabric made from braided wool. The work is completely from my hands." Richard's compositions begin as words that he writes in his sketchbook in response to his experiences and observations, which often become the title for each piece. Addressing the sun directly, such as You Are Always in the Sky, and Where You Rise and Set - or referring to the clouds, sky and earth, with Tell the Clouds to Go Away and We Are Just Two Rocks - the words behave like fragments of poetry, illustrating an intimate and touching connection between the artist and the natural world. "There is a grounded meaning to my abstract work, which I think is discernible through contemplation of these words," he says. "They offer a sense of narrative and a suggestion of delicacy and thought, which is all part of communicating the energy and substance of nature through my work."