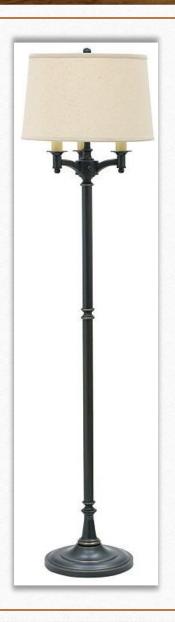

#### Lancaster Floor Lamp

Resource: Progressive Lighting

Dimensions:

• Weight: 23lbs

• Height: 62in

• Width: 15in

Finish: Oil-Rubbed Bronze

Client Cost: \$470.00

SKU: L800-OB