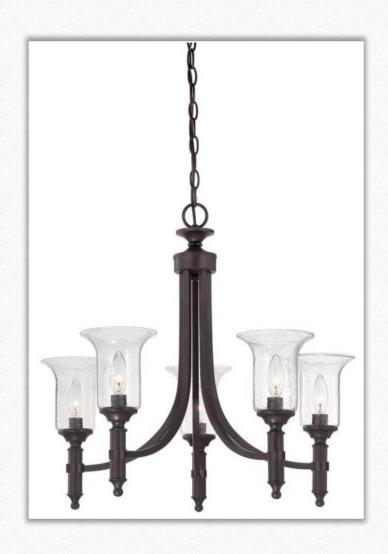

### Trudy 5-Light Chandelier

Resource: Progressive Lighting

Dimensions:

• Weight: 7lbs

• Height: 22.25in

• Width: 25in

Finish: English Bronze

Client Cost: \$358.20

SKU: 1-7130-5-13