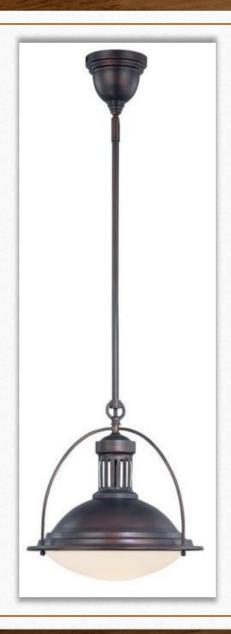

### Vintage Pendant Light

Resource: Progressive Lighting

Dimensions:

• Weight: 21lbs

• Height: 46in

• Width: 13in

Finish: English Bronze

Client Cost: \$183.60ea

SKU: 7-602-1-13