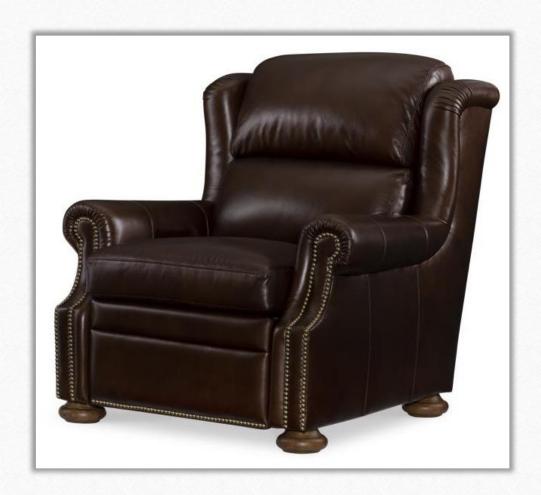

#### Chatsworth Electric Recliner

Resource: Century Furniture Dimensions:

•Weight: 152 lbs.

•Overall Width: 37 in.

•Overall Height: 39.5 in.

•Overall Depth: 39 in.

•Arm Height: 24 in.

•Seat Height: 21.25 in.

Finish: Semi-Aniline Leather

Moose

Antique Hickory

Client Cost: \$2,468.00

SKU: PLR-13916E-MOOSE