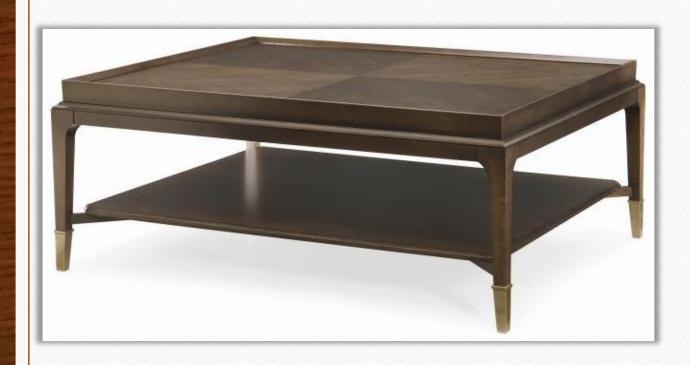

### Bridgeton Cocktail Table

Resource: Century Furniture

Dimensions:

•Weight: 136 lbs.

•Overall Width: 50.25 in.

•Overall Height: 20.25 in.

•Overall Depth: 40.25 in.

Finish: Maple Solid, Walnut Veneer

Client Cost: \$3,308.00

SKU:49H-601