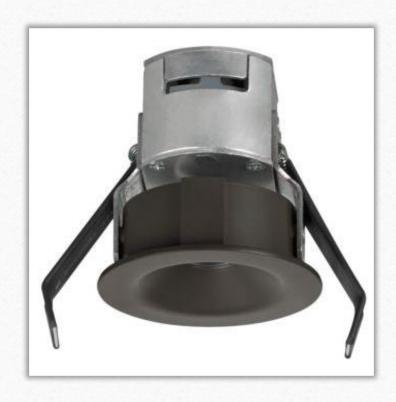

### Lucarne LED Niche LED Recessed Lighting in Painted Antique Bronze

Resource: Progressive Lighting

Dimensions:

• Weight: Olbs

• Height: 3in

Finish: Painted Antique Bronze

Client Cost: \$41.97ea

SKU: 95512S-171