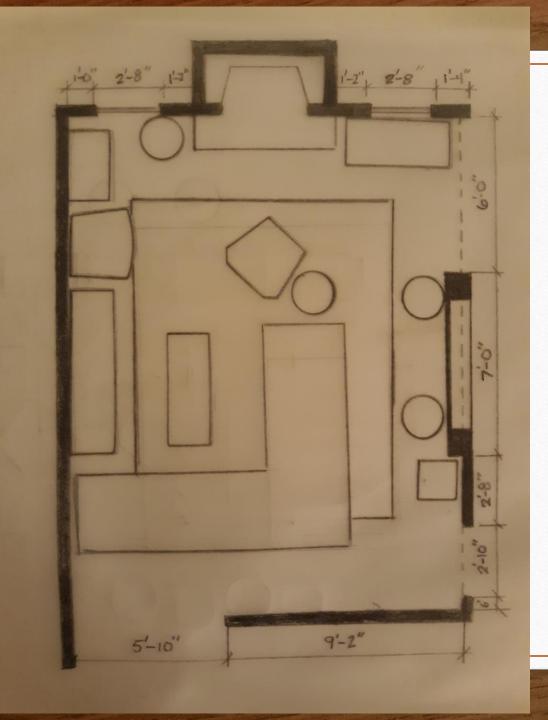

• Design a functional, beautiful living area that has the ability to accommodate five adults, three children and two family dogs comfortably. Television viewing, gaming, play and homework are the focus of the room, so ample seating and light are going to be a must. Furniture needs to be pet and child friendly as well as stylish.

## Design Concept

• The space will be transformed for ample entertainment opportunities along with durability and ease of cleanliness to withstand pets and children. Portable lighting, storage, seating and table-space will be readily available to allow for family game and movie nights. Using color, texture and utility, the space will become a cozy hub for fun and relaxation while maintaining a vintage, classic style that reflects the couple's preferred style.



# Floor Plan



Furniture



### Lyndon RAF Quilted Sofa

Resource: Century Furniture Dimensions:

•Weight: 202 lbs.

•Overall Width: 84 in.

•Overall Height: 37.5 in.

•Overall Depth: 40 in.

•Arm Height: 26.5 in.

•Seat Height: 22 in.

Finish: Aniline Charcoal Leather,

Antique Hickory

Client Cost: \$3,150.00

SKU: PLR-5742-CHARCOAL



#### Bramonte Swivel Chair

Resource: Century Furniture

Dimensions:

Weight: 90 lbs.

Overall Width: 34 in.

Overall Height: 32.5 in.

Overall Depth: 36 in.

Arm Height: 26 in.

Seat Height: 19.5 in.

Finish: Aniline Charcoal Leather

Client Cost: \$1,575.00

SKU: PLR-6508-CHARCOAL



#### Chatsworth Electric Recliner

Resource: Century Furniture Dimensions:

•Weight: 152 lbs.

•Overall Width: 37 in.

•Overall Height: 39.5 in.

•Overall Depth: 39 in.