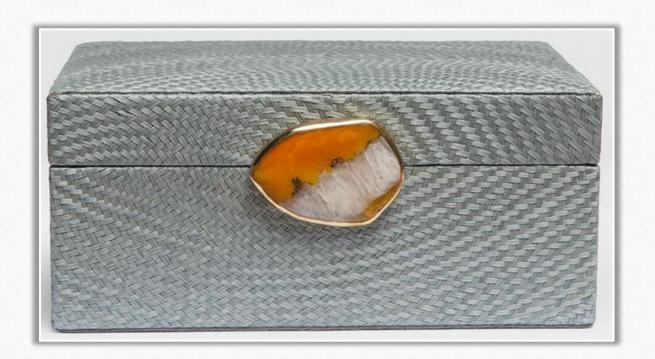

### Brigid Box Grey

Resource: Made Goods

Dimensions:

• Length: 8"

• Width: 5"

• Height: 4"

Finish: Buntal, Agate

Client Cost: \$310.00

SKU: BRIGID