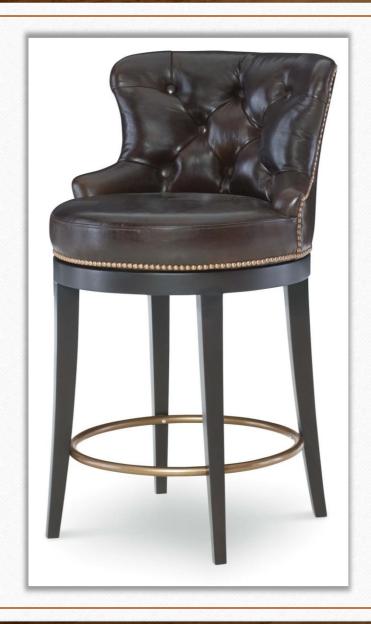

#### Forte Swivel Counter Stool

Resource: Century Furniture

Dimensions:

•Weight: 47 lbs.

•Overall Width: 22 in.

•Overall Height: 38 in.

•Overall Depth: 23.5 in.

•Seat Height: 27.25 in.

Finish: Aniline Leather, Coffee Bean,

Antique Brass

Client Cost: \$1,155.00

SKU:PLR-3854C-SUMATRA