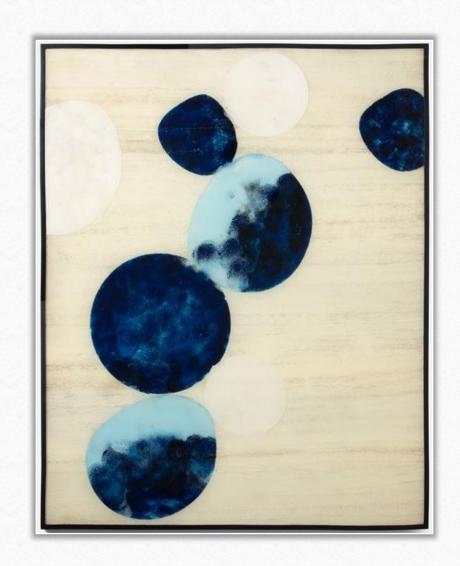

#### Estelle

Resource: Made Goods

Dimensions:

• Length: 40"

• Height: 50"

Finish: Navy, Banana Bark

Client Cost: \$2,100.00

SKU: WALESTELL4050BLIV