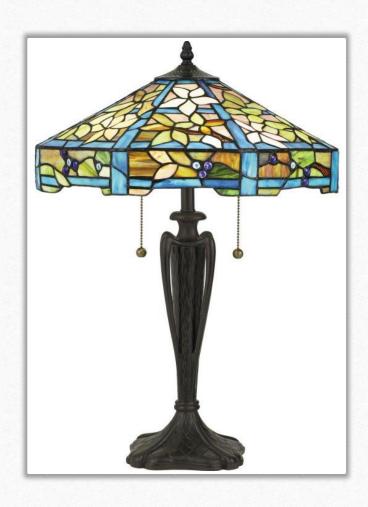

#### Lancaster Floor Lamp

Resource: Progressive Lighting

Dimensions:

• Weight: 23lbs

• Height: 62in

• Width: 15in

Finish: Oil-Rubbed Bronze

Client Cost: \$470.00