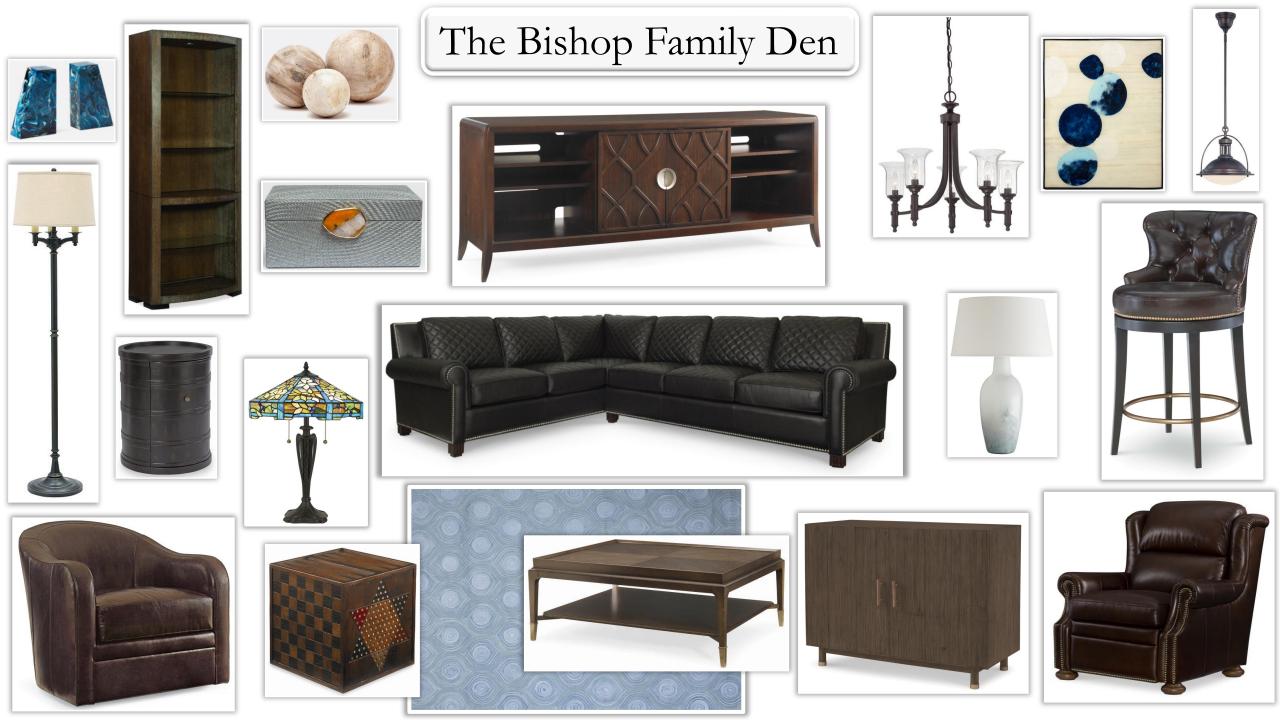

ctional, beautiful living area that has the ability to accommodate five adults, three children and two family dogs comfortably. Television viewing, gaming, play and homework are the focus of the room, so ample seating and light are going to be a must. Furniture needs to be pet and child friendly as well as stylish.

## Design Concept

• The space will be transformed for ample entertainment opportunities along with durability and ease of cleanliness to withstand pets and children. Portable lighting, storage, seating and table-space will be readily available to allow for family game and movie nights. Using color, texture and utility, the space will become a cozy hub for fun and relaxation while maintaining a vintage, classic style that reflects the couple's preferred style.



# Floor Plan



Furniture



### Lyndon RAF Quilted Sofa

Resource: Century Furniture Dimensions:

•Weight: 202 lbs.

•Overall Width: 84 in.

•Overall Height: 37.5 in.

•Overall Depth: 40 in.

•Arm Height: 26.5 in.

•Seat Height: 22 in.

Finish: Aniline Charcoal Leather,

Antique Hickory

Client Cost: \$3,150.00

SKU: PLR-5742-CHARCOAL



#### Bramonte Swivel Chair

Resource: Century Furniture

Dimensions:

Weight: 90 lbs.

Overall Width: 34 in.

Overall Height: 32.5 in.

Overall Depth: 36 in.

Arm Height: 26 in.

Seat Height: 19.5 in.

Finish: Aniline Charcoal Leather

Client Cost: \$1,575.00

SKU: PLR-6508-CHARCOAL



#### Chatsworth Electric Recliner

Resource: Century Furniture Dimensions:

•Weight: 152 lbs.

•Overall Width: 37 in.

•Overall Height: 39.5 in.

•Overall Depth: 39 in.

•Arm Height: 24