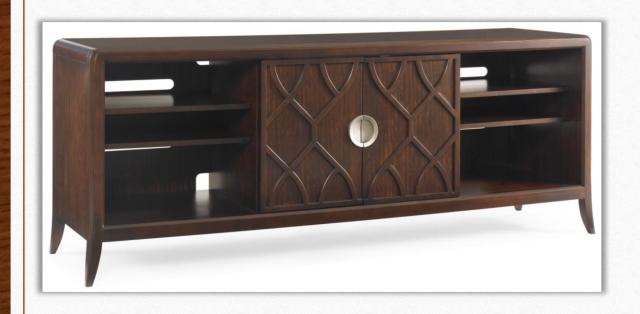

## Paragon Club Wilshire Entertainment Console

Resource: Century Furniture

Dimensions:

•Weight: 210 lbs.

•Overall Width: 76 in.

•Overall Height: 29.25 in.

•Overall Depth: 20 in.

Finish: Mahogany Solid, Mozambique

Veneer

Client Cost: \$3,497.00

SKU: 41H-706