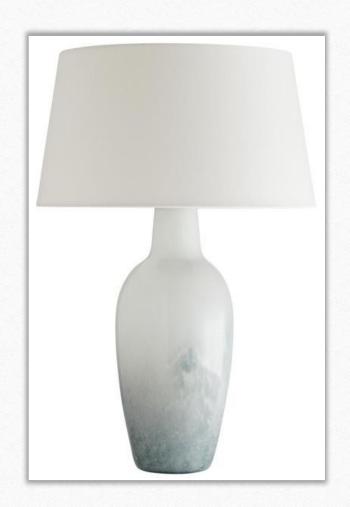

#### Washburn Table Lamp

Resource: Progressive Lighting

Dimensions:

• Height: 28in

Finish: Multi

Client Cost: \$390.00

SKU: 17478-617