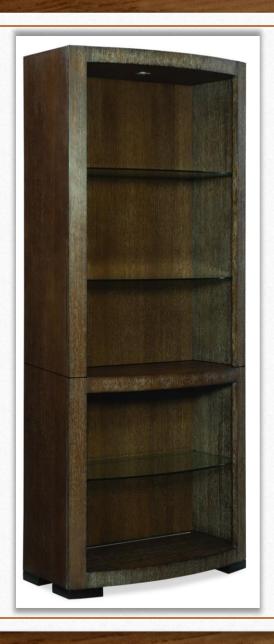

### Mesa Soho Bunching Curio

Resource: Century Furniture

Dimensions:

•Weight: 256 lbs.

•Overall Width: 34 in.

•Overall Height: 86.25 in.

•Overall Depth: 18 in.

Finish: Maple Solids and Oak and Walnut

Veneer

Client Cost: \$2,699.00

SKU: 70C-422