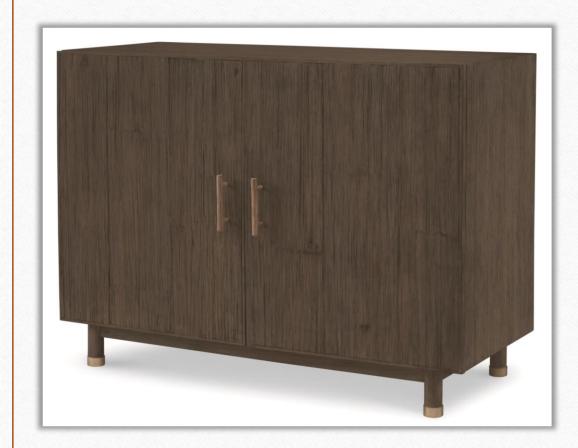

#### Biscayne 2 Door Chest

Resource: Century Furniture

Dimensions:

•Weight: 182 lbs.

•Overall Width: 48 in.

•Overall Height: 35 in.

•Overall Depth: 20 in.

Finish: Beech Solids, Oak Veneer

Client Cost: \$2,207.00

SKU: CT1012-MK