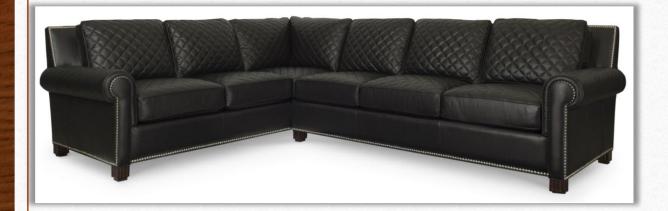

### Lyndon RAF Quilted Sofa

Resource: Century Furniture Dimensions:

•Weight: 202 lbs.

•Overall Width: 84 in.

•Overall Height: 37.5 in.

•Overall Depth: 40 in.

•Arm Height: 26.5 in.

•Seat Height: 22 in.

Finish: Aniline Charcoal Leather,

Antique Hickory

Client Cost: \$3,150.00

SKU: PLR-5742-CHARCOAL