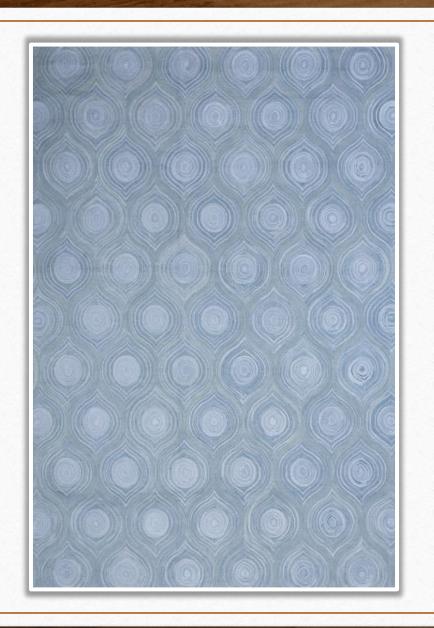

#### Hand Hooked Rug 1175

Resource: Sullivan Fine Rugs - ADAC

Dimensions: 9'x12'

Client Cost: \$8,640.00

Accessories