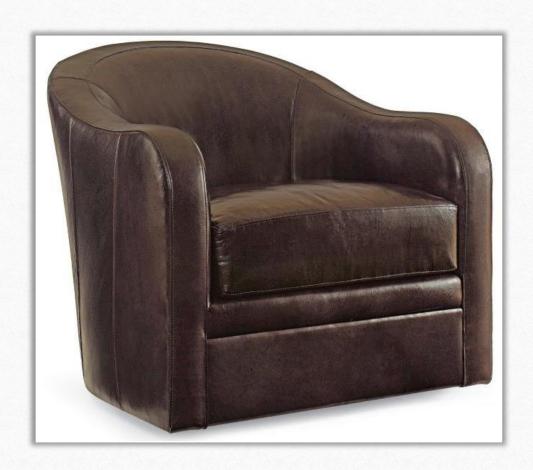

#### Bramonte Swivel Chair

Resource: Century Furniture

Dimensions:

Weight: 90 lbs.

Overall Width: 34 in.

Overall Height: 32.5 in.

Overall Depth: 36 in.

Arm Height: 26 in.

Seat Height: 19.5 in.

Finish: Aniline Charcoal Leather

Client Cost: \$1,575.00

SKU: PLR-6508-CHARCOAL