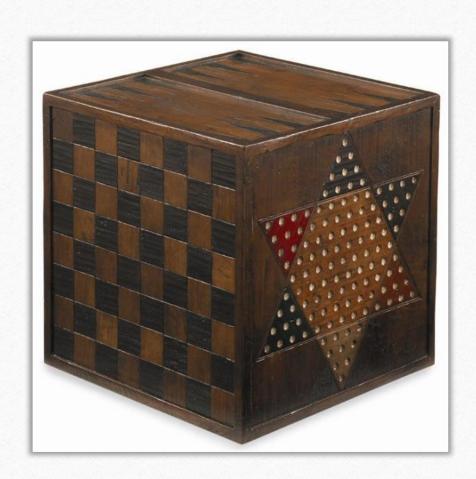

#### Lissara Game Cube

Resource: Century Furniture

Dimensions:

•Weight: 40 lbs.

•Overall Width: 18 in.

•Overall Height: 18 in.

•Overall Depth: 18 in.

Client Cost: \$1,258.00