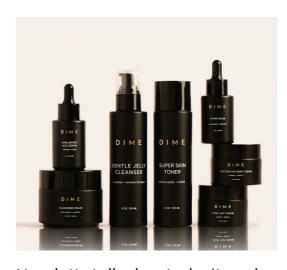

### THIS ROUTINE "WORKS" WONDERS

From cleansing to brightening to locking in moisture, all products work together to deliver glowing results. The Works, our bestselling system of all time, helps you achieve your dream skin minus the hassle.

#### **MEET THE WORKS**

STEP 1. Gentle Jelly Cleanser or Creamy Foam Cleanser (day/night) STEP 2. Super Skin Toner (day/night) STEP 3. Hyper Glow Serum (day)

STEP 4. Hyaluronic Acid Serum (day/night)

STEP 5. Dewy Day Cream (day) STEP 6. Restorative Night Cream (night)

TIPS FROM

Now let's talk about why it works. It's an all-in-one AM/PM regimen that contains clean ingredients that are gentle for all skin types yet effective enough to provide results. Over 8,000+ five-star reviews can't lie! The Works Set takes the guessing out of skincare, making it the perfect routine for a skincare novice or expert to start and maintain.