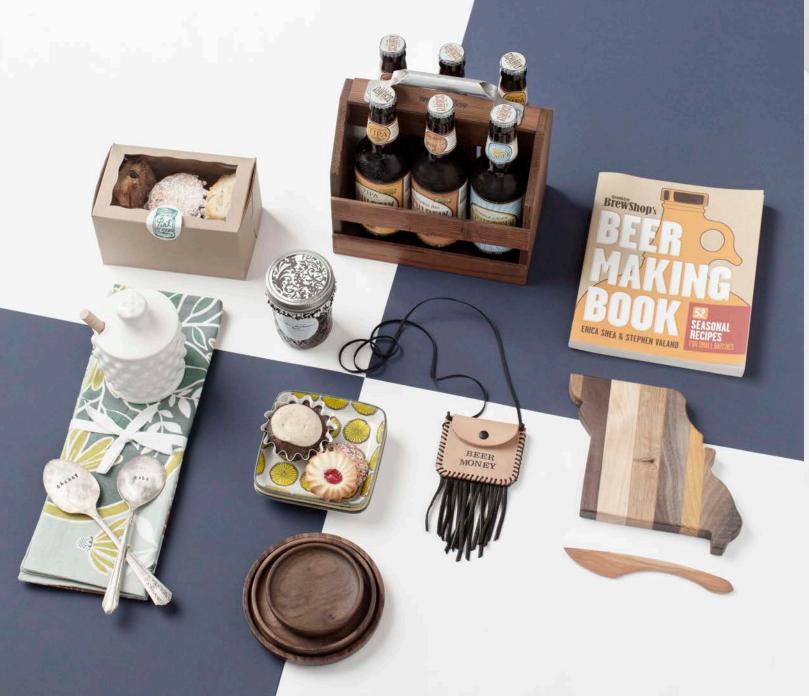

#### THE FOODIE

Whether a foodie by profession or by hobby, your giftee will rejoice in these must-haves.

WOOD THUMB SIX-PACK CARRIER available at Frill Home, Ladue, 314.696.2222. SCHLAFLY BEER available at Schlafly Bottleworks, Maplewood, 314.241.2337. "BROOKLYN BREWSHOP'S BEER MAKING BOOK" and NEWBERRY FURNITURE CHEESE BOARD available at Larder & Cupboard, Maplewood, 314.300.8995. WOOD SPREADER and PLATES available at collingarrity.com. "BEER MONEY" POUCH and HYPER CRAFTIVE PLANT SPOONS available at The Foundrie, West County Center, 314.755.4581. SQUARE PLATES and DOLOMITE HOBNAIL HONEY POT available at K. Hall Studio, Brentwood, 314.961.1990. TREATS AND PASTRIES available at Pint Sized Bakery, St. Louis Hills, 314.645.7142. BLACKBERRY JAM available at La Patisserie Chouquette, Botanical Heights, 314.932.7935. ONE CANOE TWO TEA TOWELS available at BLUSH Boutique, Kirkwood, 314.965.4411.