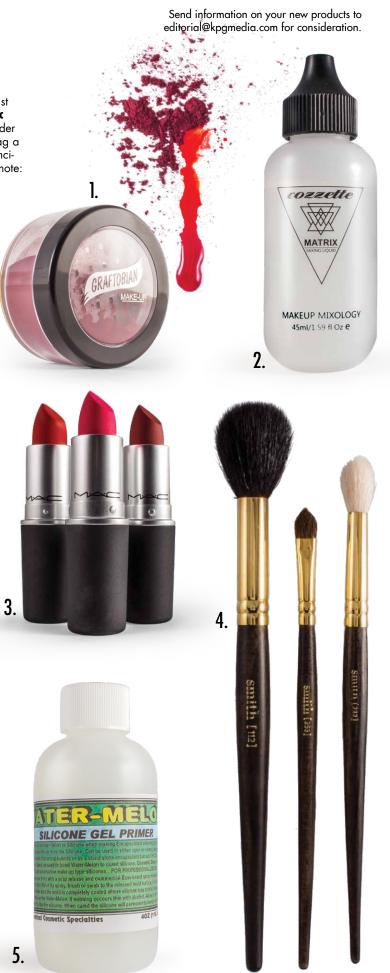

#### 1. Tactical Magic

Whether you're gearing up to freak some people out on the 31st or looking to do some onscreen blood effects, **Graftobian's Magic Blood Powder** will come in handy. This is a water-activated powder that goes on clear and dry. To activate, spritz with water or drag a wet object across it. Effects range from road rash to a scalpel incision. Use your creativity and the possibilities are endless. Side note: sweating will activate the powder. graftobian.com

#### 2. The One

**Cozzette's Matrix Mixing Liquid** is a beautifully formulated clear liquid that converts make-up to long-wearing, waterproof and foiled (or slightly foiled depending). This odorless, alcohol- and paraben-free product can be used over eye shadows or foundations or mixed with pigments. It is very gentle on the skin. The dropper allocates product slowly for precision and a little bit goes a long way; you'll be hard-pressed to waste product with this design. roquecozzette.com

#### 3. Soft Wear

We see a lot of lipsticks—like a lot. So when one stands out from the crowd, it makes our hearts go pitter-patter. **M.A.C. Powder Kiss Sheer Matte Lipstick** is creamy and rich and there isn't a color out of the 16 shades we don't love! The no-shine finish, smooth application and sweet smell has all led to our Powder Kiss addiction. This formula won't dry the lips, is longlasting and will help you achieve a soft-focus effect (you know that new trend hitting all the runways). Stays on kiss after kiss. We also love the feel of the soft-touch packaging. Everything about this product just feels right. *maccosmetics.com* 

#### 4. Brush Hour

Our tester has been gushing about her new **Smith Cosmetics' brushes**. Specifically about **#253**, **#232** and **#112**. The more she learns about them the more she loves them. For instance, their wooden handles are made from a solid, stained piece of wood, which makes them sturdy and means zero plastic coating that chips off. Each brush is unique, as they are handmade. It takes 17 steps to make each handle, which are treated with an antibacterial coating. These brushes are versatile, well-made and will gently kiss the skin. You're sure to fall in love! *smithcosmetics.com* 

#### 5. Atomic Bond

**Michael Davy Water-Melon Silicone Gel Primer** is a game changer. You know that irritating issue of delamination with silicone gel appliances? Well, it's time to say goodbye to that nonsense. This primer bonds encapsulates with silicone appliances, allowing the appliance to become blendable and able to be applied with alcohol. Use this cool new product to create an encapsulated appliance that can be applied with only alcohol, no glue, just like an ordinary appliance. Although this formula was created to be used with other Water-Melon products, we found it can be used with other encapsulates. *michaeldavy.com* 