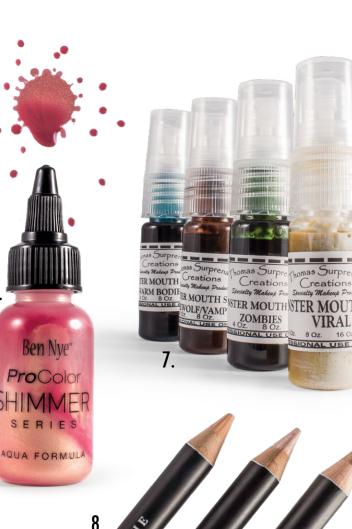

#### 6. Shimmering Heights

Oh, Ben Nye! How we love thee. Our current obsession is with your ProColor Air Shimmer Series Aqua Paint in Rose Gold. We love the variety of application possibilities with this paint: it can be applied with an airbrush, brush or sponge. The series includes gold, silver, bronze and copper—each brings a unique tone to any make-up. Formulated with ultra-fine synthetic pigments, these paints create a beautiful luminescence that won't smudge. bennyemakeup.com

#### 7. Spray of the Dead

Thomas Surprenant Creations Monster Mouth Spray is a musthave for a creature effects kit. Finish off your zombies, werewolves and vampires with one or two sprays of this stain directly into the mouth. Then sit back and watch this movie-quality effect elevate your make-up. The contents are safe and taste good—if you like mint that is. Be sure to read all about these stains before use; they are highly concentrated. Comes in Warm Bodies, Werewolf/Vampire, Zombies and Viral. tsmakeup.com

#### 8. Glowing Forward

Morphe's Highlighter Stick is great for shaping, contouring and sculpting the face. Our tester loved the effect when used to highlight the brow area. The blendability of these highlighters is surprising and silky smooth. Who would have figured this unassuming highlighter would blend like butter and brighten and define eyes with such ease? We love the size, as we want to take this everywhere! Available in four matte and shimmer shades—so you can choose if you want to shine or have a matte moment. morphebrushes.com