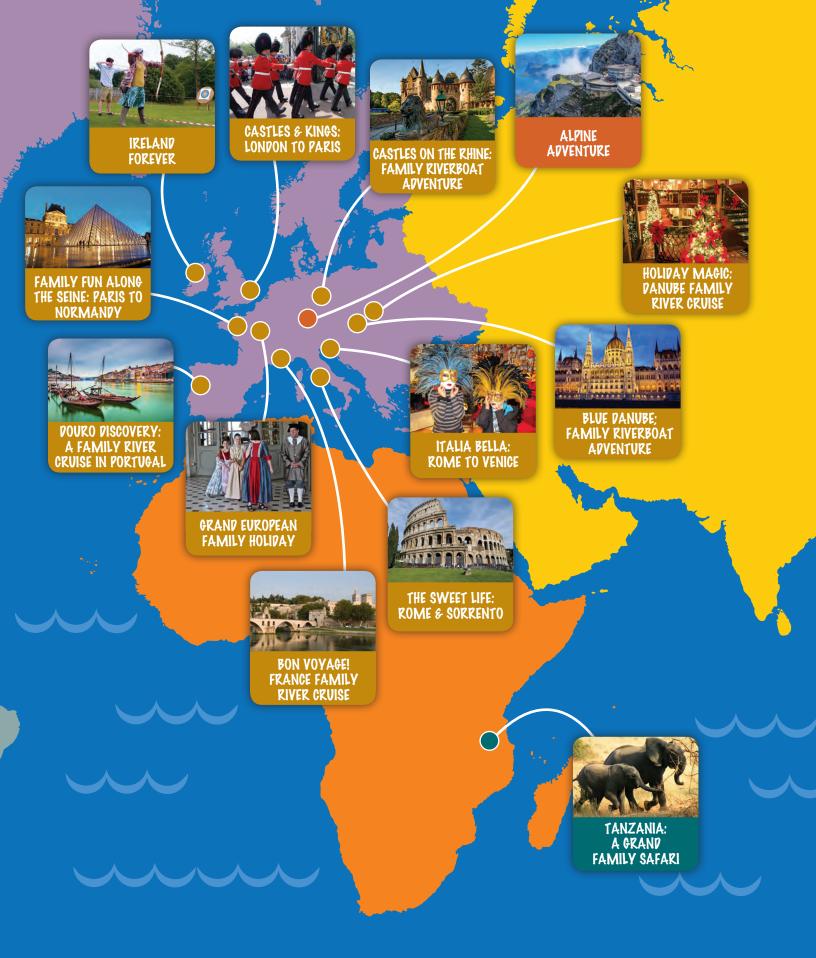

#### LANDMARK SITES

| Family River Cruises                                          |
|---------------------------------------------------------------|
| EUROPE<br>Italia Bella: Rome to Venice                        |
| The Sweet Life: Rome & Sorrento                               |
| Castles & Kings: London to Paris40                            |
| Ireland Forever42                                             |
| Grand European Family Holiday44                               |
| NEW! Douro Discovery:<br>A Family River Cruise in Portugal46  |
| Castles on the Rhine:<br>Family Riverboat Adventure <b>48</b> |
| Bon Voyage! France Family River Cruise                        |
| Family Fun Along the Seine:<br>Paris to Normandy <b>52</b>    |
| Blue Danube: Family Riverboat Adventure                       |
| Holiday Magic: Danube Family River Cruise 56                  |

#### LANDMARK SITES

Want to see historic places you have read about? Like royal castles, Imperial palaces, the Sistine Chapel, the Tower of London, the Eiffel Tower, the Louvre and other world-famous, centuries-old sites so beautiful they make your jaw drop?

| LANDMARK SITES                                          |    |         |    |
|---------------------------------------------------------|----|---------|----|
| Italia Bella: Rome to Venice                            | 36 | \$5,290 | 8  |
| The Sweet Life: Rome & Sorrento                         | 38 | \$3,690 | 7  |
| Castles & Kings: London to Paris                        | 40 | \$4,890 | 8  |
| Ireland Forever                                         | 42 | \$4,560 | 8  |
| Grand European Family Holiday                           | 44 | \$8,190 | 12 |
| NEW! Douro Discovery: A Family River Cruise in Portugal | 46 | \$4,290 | 8  |
| Castles on the Rhine: Family Riverboat Adventure        | 48 | \$4,590 | 8  |
| Bon Voyage! France Family River Cruise                  | 50 | \$4,690 | 8  |
| Family Fun Along the Seine: Paris to Normandy           | 52 | \$4,490 | 8  |
| Blue Danube: Family Riverboat Adventure                 | 54 | \$4,390 | 8  |
| Holiday Magic: Danube Family River Cruise               | 56 | \$3,890 | 8  |