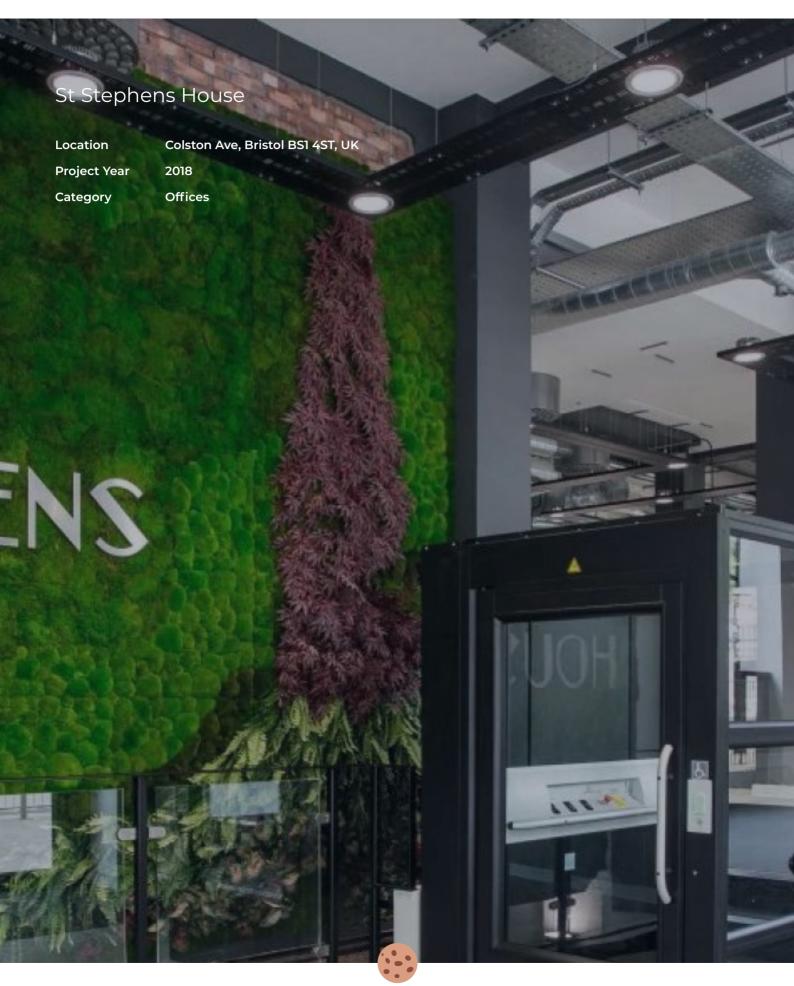

# **Key Features:**

- The design and implementation of full electrical and mechanicals.
- The design and installation of a bespoke mezzanine to offer additional space.
- The addition of WC and shower facilities ideal for promoting cycling to work.
- o A wow-factor recention, complete with moss hranding and DDA lift