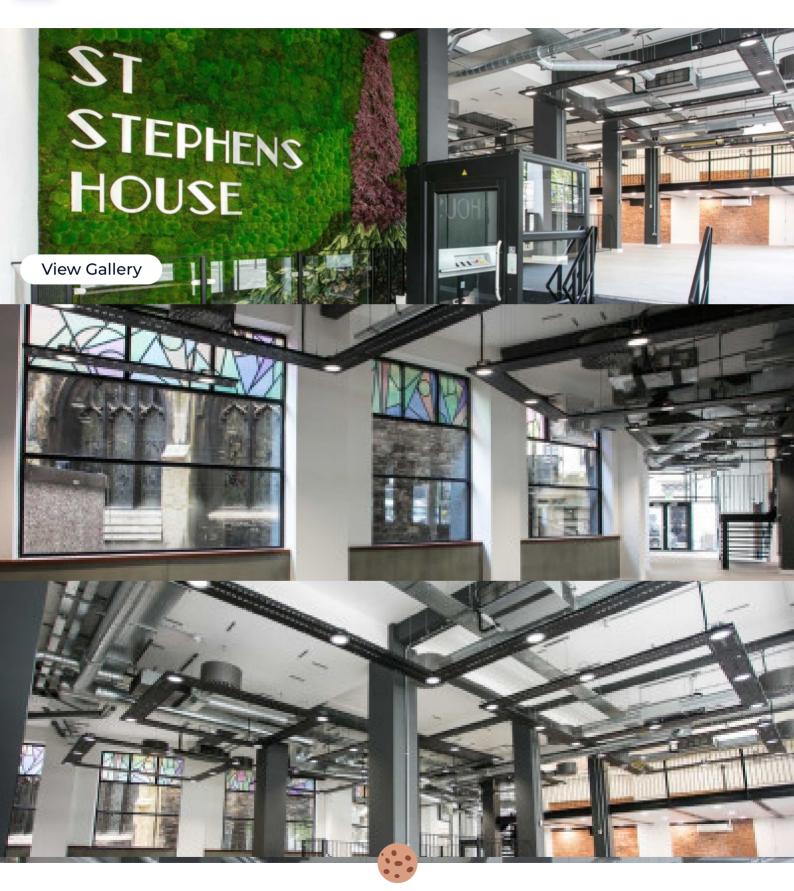

### The Result

Thanks to both project and design-based expertise, Interaction's team ensured that style and practicality were combined. After 14 weeks on site, the finished result was a contemporary, creative and open plan space – and one that looks appealing inside and out.

# **Key Features:**

- The design and implementation of full electrical and mechanicals.
- The design and installation of a bespoke mezzanine to offer additional space.
- The addition of WC and shower facilities ideal for promoting cycling to work.
- o A wow-factor recention, complete with moss hranding and DDA lift