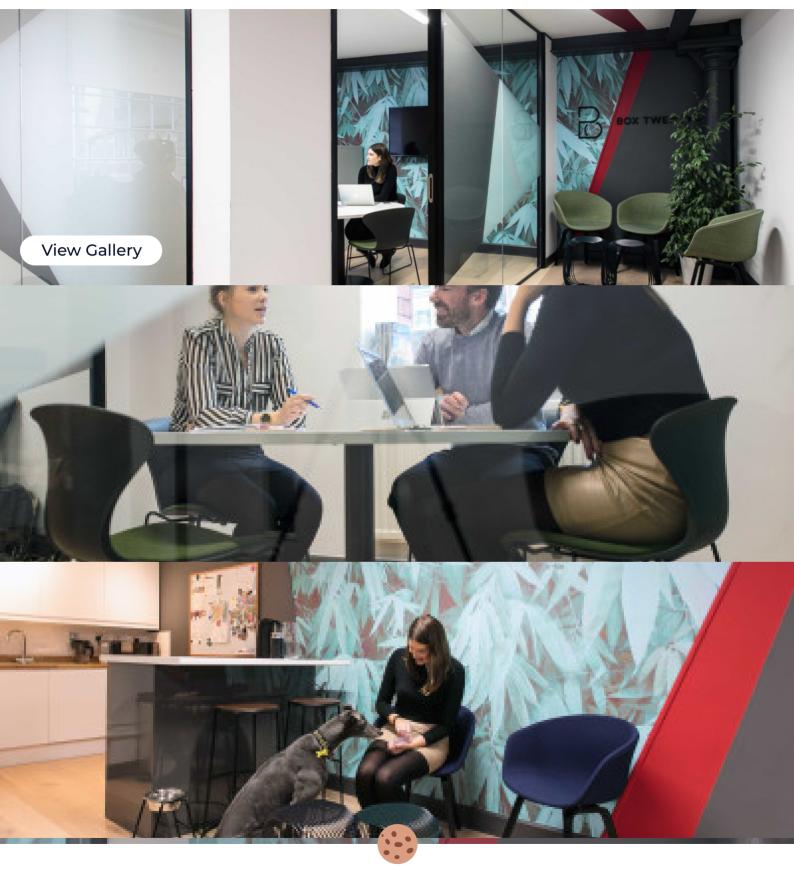

Thanks to a great working relationship between Interaction and the Box Twenty team, the vibrant workplace perfectly reflects the fresh brand.

The new space is the ideal solution for Box Twenty's flexible and ever-growing business needs: there is a choice of meeting areas, room to accommodate future recruits, and an overall inspiring environment that will help to foster creativity and innovation.

#### The Key Features

- $\circ$  An attractive reception and waiting area, including feature wall.
- $\circ$  The option to use inspiring meeting places, such as pods and benches.
- $\circ$  A flexible acoustic divide which doubles up as an efficient use of space.
- A vibrant colour scheme that matches the new branding.