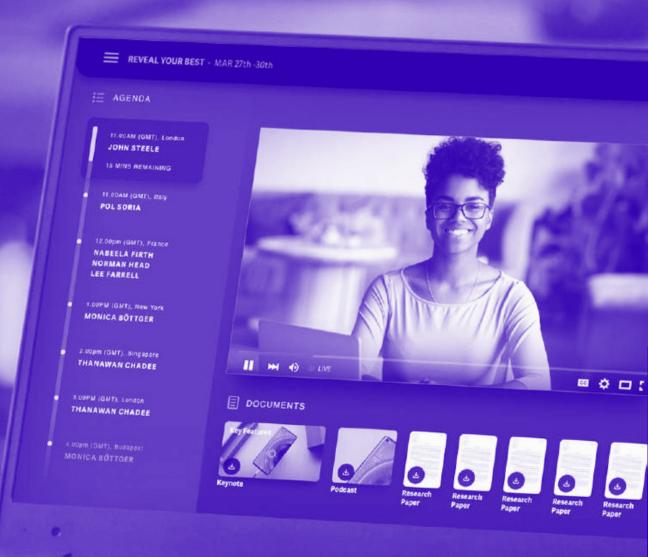

#### CONFERENCE

Conference Live is a web-based broadcast tool allowing you to bring together speakers from remote locations in front of an online audience of thousands