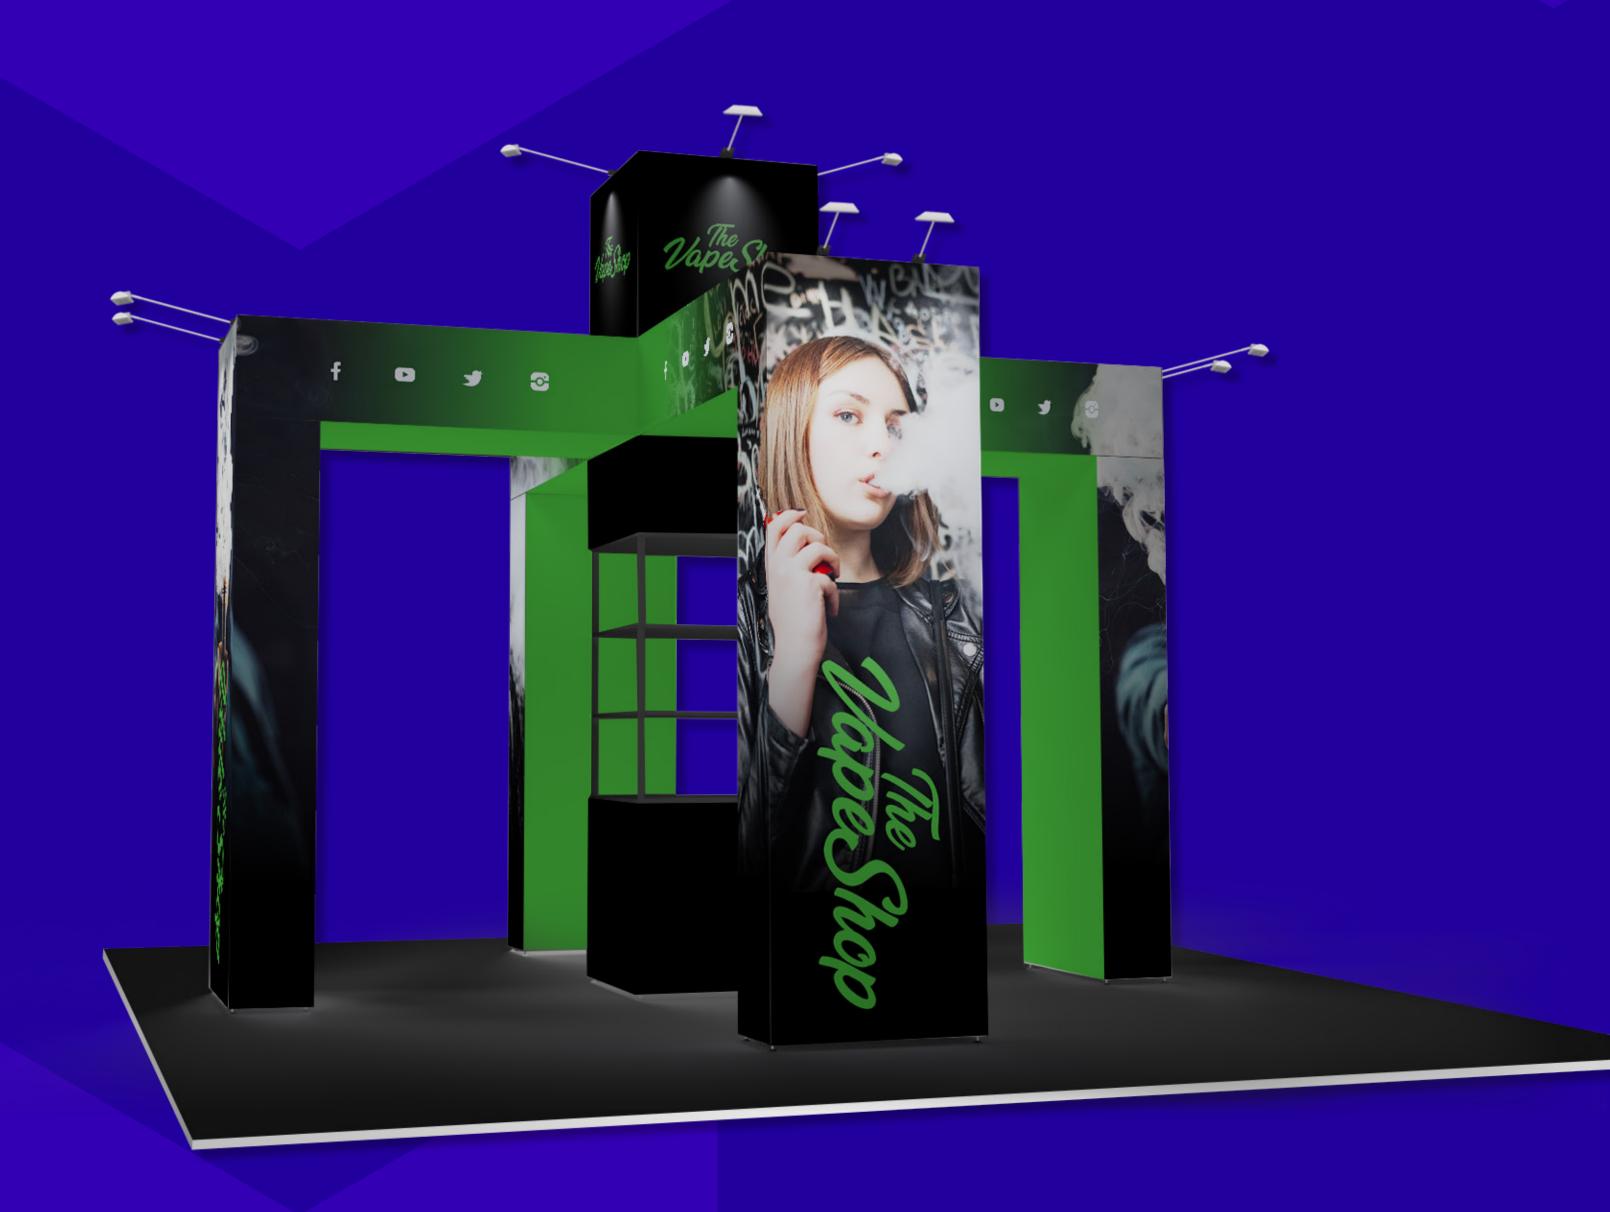

round displayHidden storage area







## Package 2b

- 3 open sides
- Open & welcoming
- Built-in storage area





- 2 open sides
- Uninterrupted wall displaysOpen floor area







- 3 open sides
- Large store
- Extra tower height







- 3 open sidesWide feature wall



- 1 open sideWide feature wall
- More private space





# 🔊 humanbuilt made read

- 2 open sides
- Extra size store room
- Curved feature wall
- End arch and recess





# **I human**built **made ready**

- 4 open sides
- Extra size store room
- Extra tower height







#### 15

- 4 open sidesLarge store roomFeature archway





## Package 10a

- 4 open sidesBridging overhead structuresStandalone feature monolith





## Package 10b

- 4 open sidesBridging overhead structures
- Extra tower heightCentral showcase





- 4 open sides
- Maximum backdrop space
- 4 partner or product areas







- 4 open sides
- Large store roomTwo extended arch features





- 4 open sidesMaximum wall collateral
- Intersecting arch features









## Enhance your stand

Enhance your stand to your heart's content without the stress of having to arrange delivery and removal yourself.

#### Why not try adding:

- Custom colour furniture
- AV screens
- Overhead banners
- Fully branded surface safe counters
- And more.

Speak to our team to see our <u>full range</u>.











## Upgrade your floor covering

A great stand needs a great carpet to finish the look.

Any of these carpet colours are included in your stand package. All you need to do is choose a colour that suits you and we'll take care of the installation and