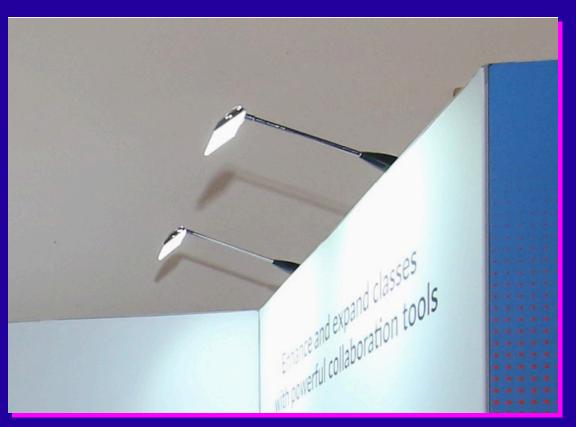

#### Lights

With energy efficient LEDs, these light fittings also come with a dedicated power supply to help you keep the costs down. You don't need to do anything, they'll be on when you arrive and they'll turn off when you leave.