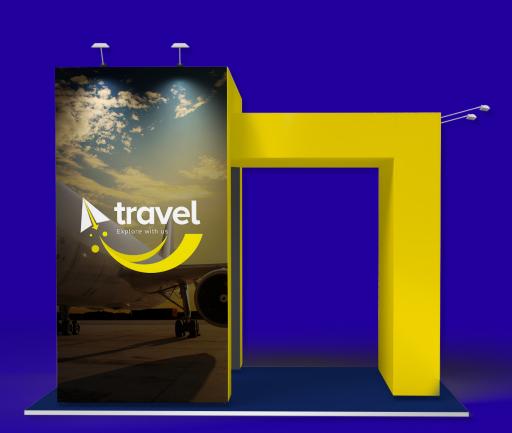

#### The stand

Fully built and ready to use featuring tensioned wall graphics. All you need to do is arrive and do your thing. We'll supply you with easy to follow templates for creating your artwork, or you can make use of our design team to do it for you. Simple.

#### Lights

With energy efficient LEDs, these light fittings also come with a dedicated power supply to help you keep the costs down. You don't need to do anything, they'll be on when you arrive and they'll turn off when you leave.

#### Carpet

Cut to measure and fully fitted in a choice of colours, your carpet will also come with a protective polythene sheet on to keep it clean during the busy build-up period. Once build-up is over, we'll come and take the poly for recycling, leaving you with a clean stage to work with.

#### Build

Not just the build, but the delivery, post-show dismantle and sustainable recycling or reuse of features as well. All you need to do is arrive, use your space, and leave. It'll be ready for the opening day and we'll take it all down when you leave.