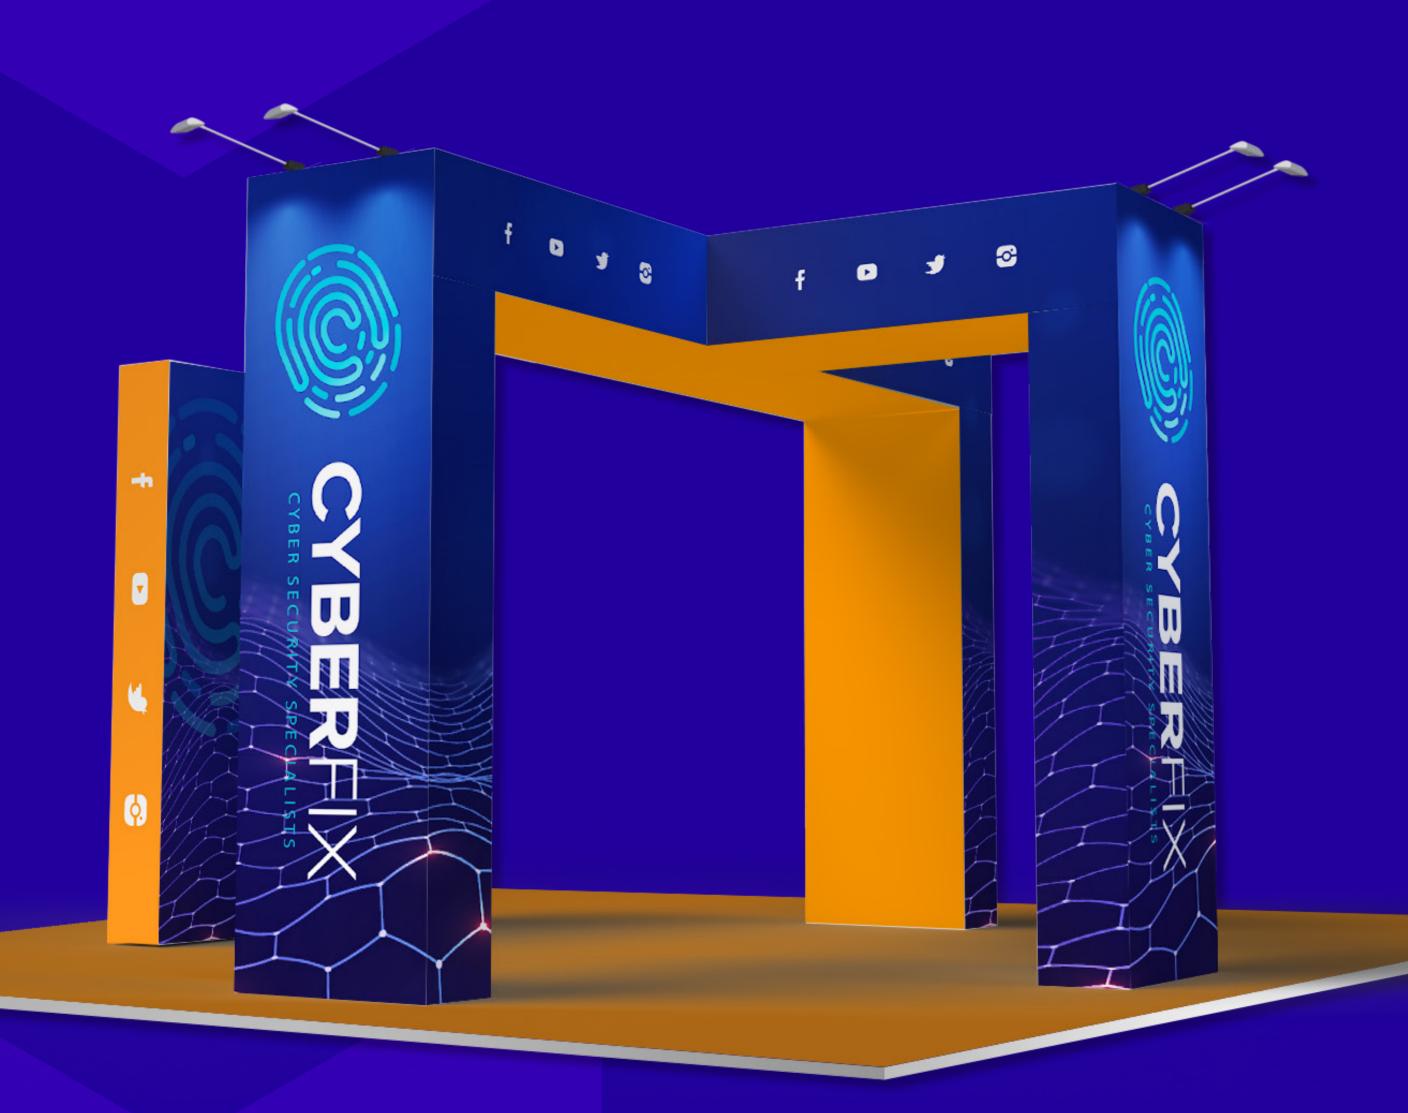

## Package 10a

- 4 open sidesBridging overhead structuresStandalone feature monolith

## Package 10b

- 4 open sidesBridging overhead structures
- Extra tower heightCentral showcase

- 4 open sides
- Maximum backdrop space
- 4 partner or product areas

- 4 open sides
- Large store roomTwo extended arch features