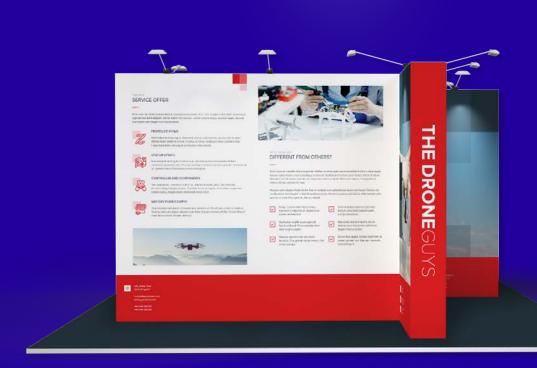

#### The stand

Fully built and ready to use featuring tensioned wall graphics. All you need to do is arrive and do your thing. We'll supply you with easy to follow templates for creating your artwork, or you can make use of our design team to do it for you. Simple.

#### Lights

With energy efficient LEDs, these light fittings also come with a dedicated power supply to help you keep the costs down. You don't need to do anything, they'll be on when you arrive and they'll turn off when you leave.

#### Carpet

Cut to measure and fully fitted in a choice of colours, your carpet will also come with a protective polythene sheet on to keep it clean during the busy build-up period. Once build-up is over, we'll come and take the poly for recycling, leaving you with a clean stage to work with.

#### Build

Not just the build, but the delivery, post-show dismantle and sustainable recycling or reuse of features as well. All you need to do is arrive, use your space, and leave. It'll be ready for the opening day and we'll take it all down when you leave.