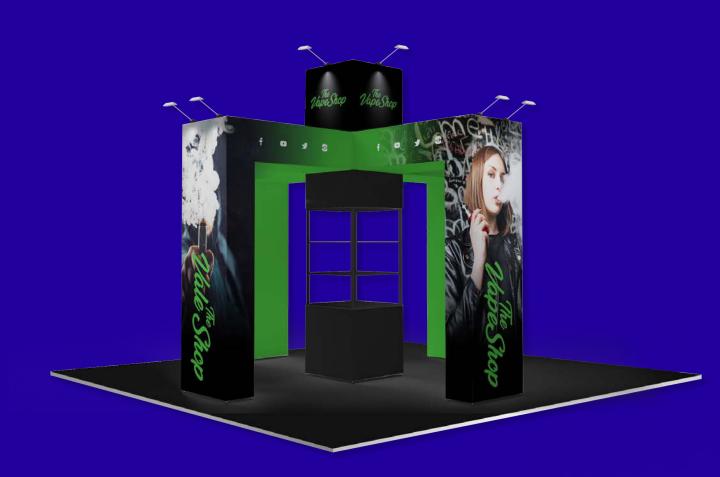

eground displayHidden storage area







## Package 2b

- 3 open sides
- Open & welcoming
- Built-in storage area





- 2 open sides
- Uninterrupted wall displaysOpen floor area







- 3 open sides
- Large store
- Extra tower height







- 3 open sidesWide feature wall



- 1 open sideWide feature wall
- More private space





# 🔊 humanbuilt made read

- 2 open sides
- Extra size store room
- Curved feature wall
- End arch and recess





# **I human**built **made ready**

- 4 open sides
- Extra size store room
- Extra tower height







#### 15

- 4 open sidesLarge store roomFeature archway





## Package 10a

- 4 open sidesBridging overhead structuresStandalone feature monolith





## Package 10b

- 4 open sidesBridging overhead structures
- Extra tower heightCentral showcase





- 4 open sides
- Maximum backdrop space
- 4 partner or product areas







- 4 open sides
- Large store roomTwo extended arch features





- 4 open sidesMaximum wall collateral
- Intersecting arch features









## Enhance your stand

Enhance your stand to your heart's content without the stress of having to arrange delivery and removal yourself.

#### Why not try adding:

- Custom colour furniture
- AV screens
- Overhead banners
- Fully branded surface safe counters
- And more.

Speak to our team to see our <u>full range</u>.











## Upgrade your floor covering

A great stand needs a great carpet to finish the look.

Any of these carpet colours are included in your stand package. All you need to do is choose a colour that suits you and we'll take care of the installation an