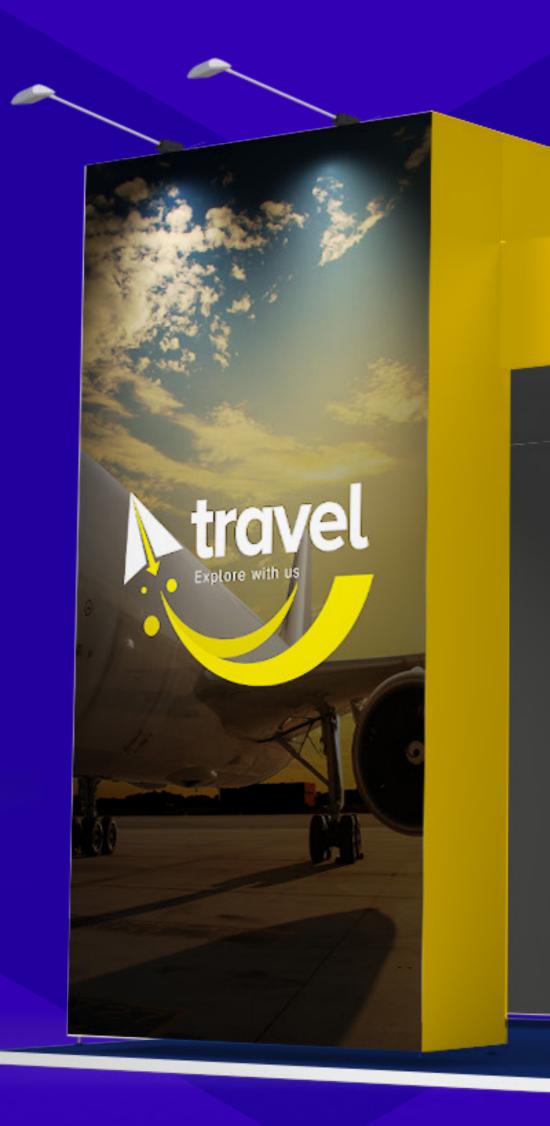

#### The stand

Fully built and ready to use featuring tensioned wall graphics. All you need to do is arrive and do your thing. We'll supply you with easy to follow templates for creating your artwork, or you can make use of our design team to do it for you. Simple.

#### Lights

With energy efficient LEDs, these light fittings also come with a dedicated power supply to help you keep the costs down. You don't need to do anything, they'll be on when you arrive and they'll turn off when you leave.