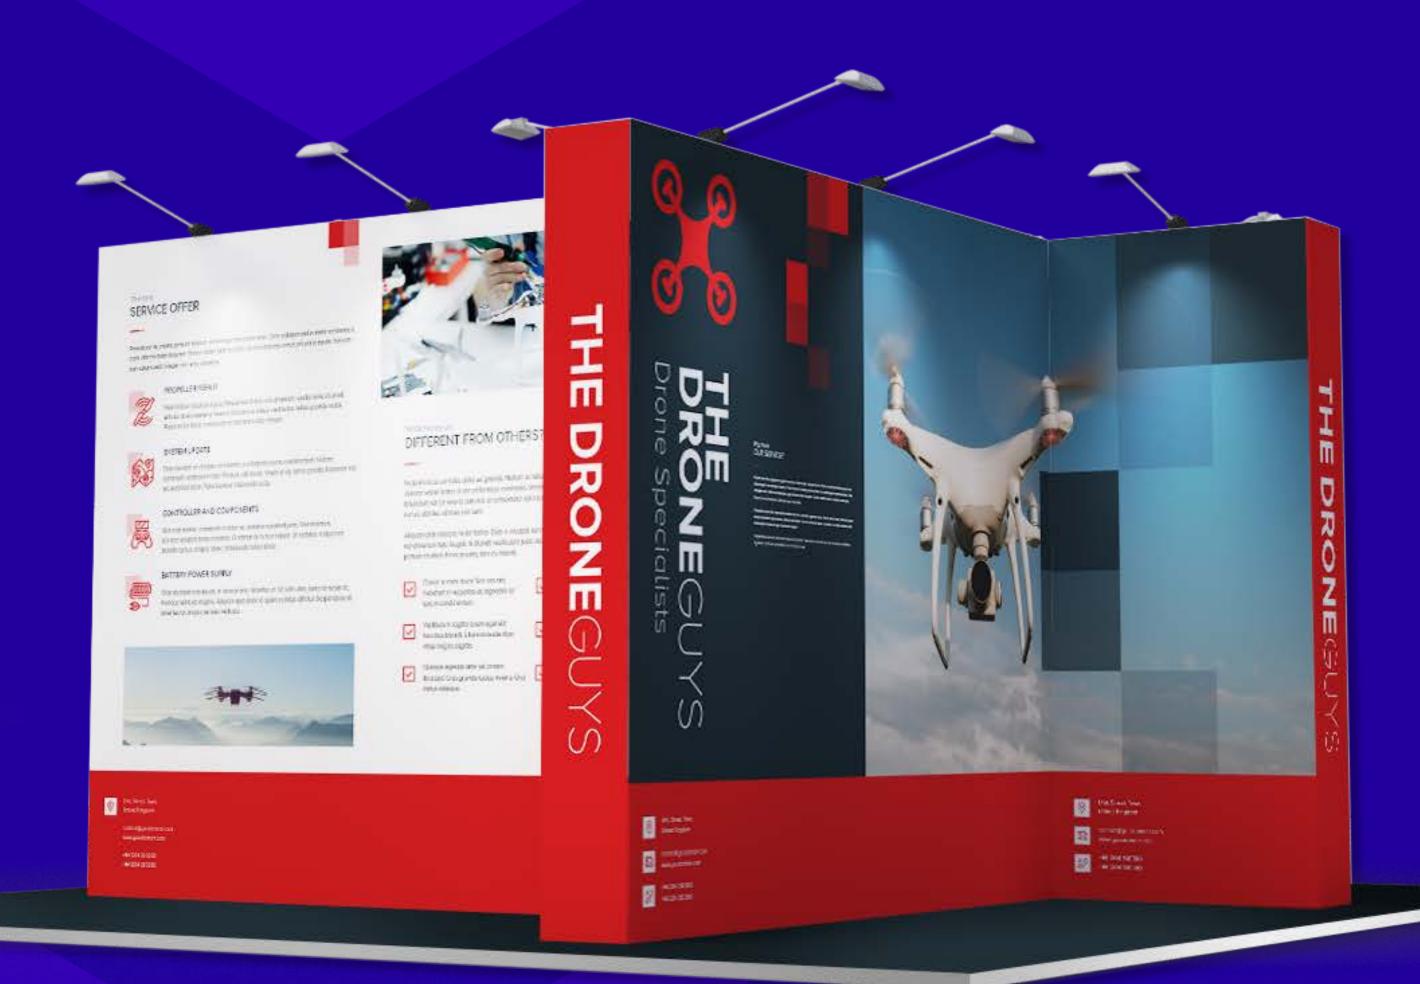

#### The stand

Fully built and ready to use featuring tensioned wall graphics. All you need to do is arrive and do your thing. We'll supply you with easy to follow templates for creating your artwork, or you can make use of our design team to do it for you. Simple.

#### Lights

With energy efficient LEDs, these light fittings also come with a dedicated power supply to help you keep the costs down. You don't need to do anything, they'll be on when you arrive and they'll turn off when you leave.

#### Carpet

Cut to measure and fully fitted in a choice of colours, your carpet will also come with a protective polythene sheet on to keep it clean during the busy build-up period. Once build-up is over, we'll come and take the poly for recycling, leaving you with a clean stage to work with.

#### Build

Not just the build, but the delivery, post-show dismantle and sustainable recycling or reuse of features as well. All you need to do is arrive, use your space, and leave. It'll be ready for the opening day and we'll take it all down when you leave.