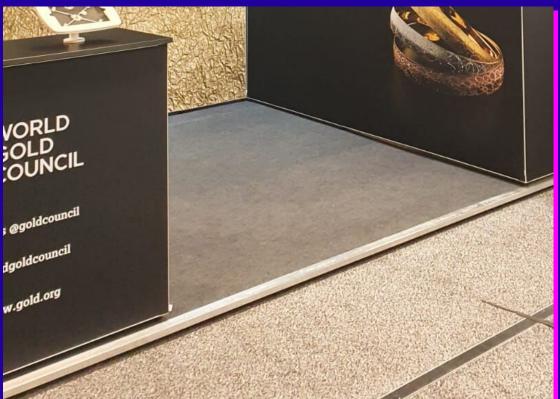

#### Carpet

Cut to measure and fully fitted in a choice of colours, your carpet will also come with a protective polythene sheet on to keep it clean during the busy build-up period. Once build-up is over, we'll come and take the poly for recycling, leaving you with a clean stage to work with.

## Upgrade your floor covering

A great stand needs a great carpet to finish the look.

Any of these carpet colours are included in your stand package. All you need to do is choose a colour that suits you and we'll take care of the installation and recycling post-event for you. You can also upgrade to a custom or printed carpet, just let us know what you'd like!