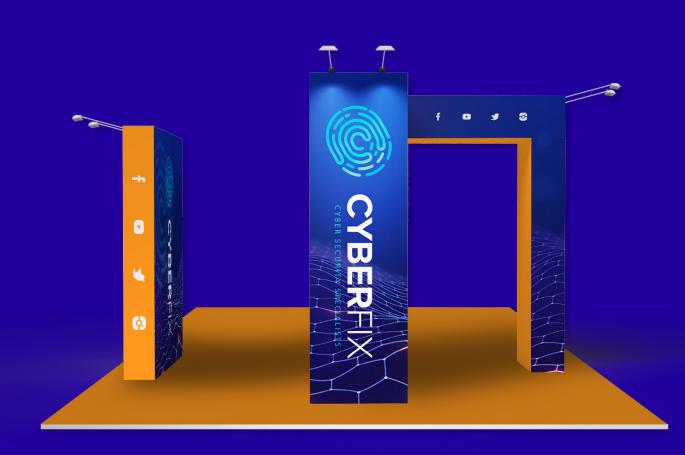

## Package 10a

- 4 open sidesBridging overhead structuresStandalone feature monolith

## Package 10b

- 4 open sidesBridging overhead structures
- Extra tower heightCentral showcase

- 4 open sides
- Maximum backdrop space
- 4 partner or product areas

- 4 open sides
- Large store roomTwo extended arch features