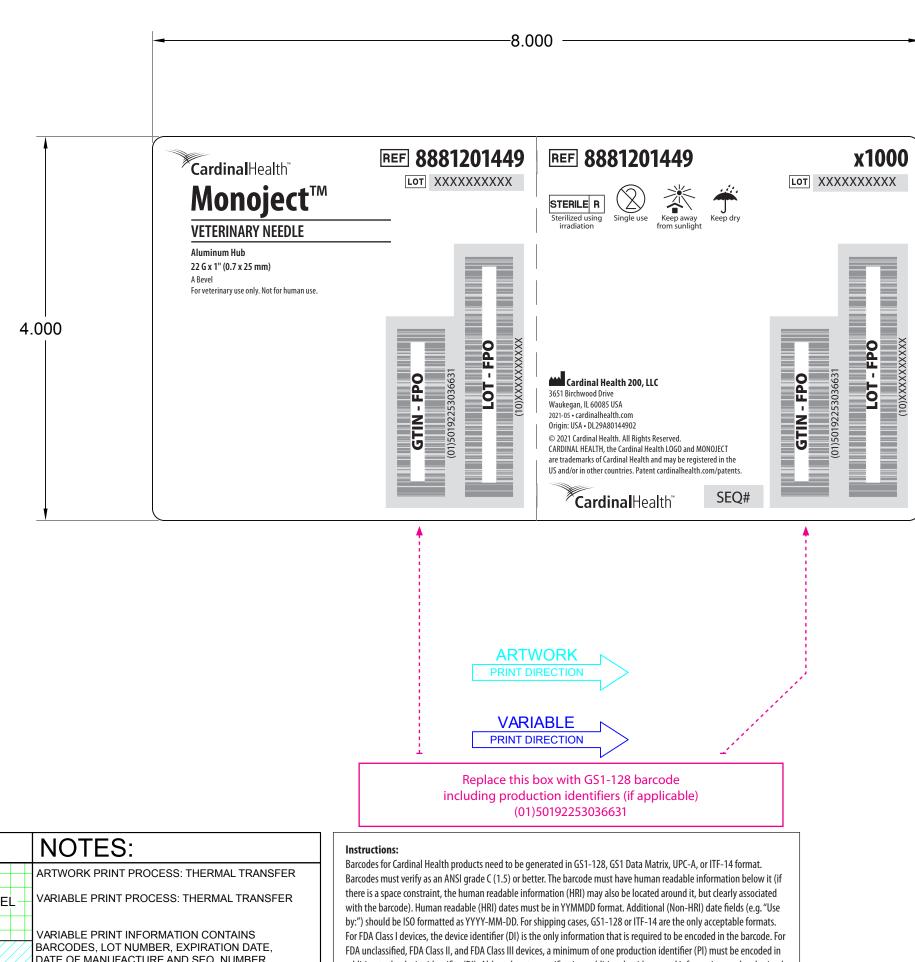

| LEGEND:                                                                 |                            | NOTES:                                                                                                                                                                                                                  |
|-------------------------------------------------------------------------|----------------------------|-------------------------------------------------------------------------------------------------------------------------------------------------------------------------------------------------------------------------|
| BREAK LINE<br>CENTER LINE<br>CUT LINE<br>DIMENSION                      | EYE ISO<br>MARK COLOR      | ARTWORK PRINT PROCESS: THERMAL TRANSFER<br>VARIABLE PRINT PROCESS: THERMAL TRANSFER<br>VARIABLE PRINT INFORMATION CONTAINS                                                                                              |
| FOLD LINE    % " INK BLEED    PERFORATED LINE    PLANT NOTES    PRODUCT | NO<br>VARNISH NO INK PRINT | WARIABLE PRINT INFORMATION CONTAINS   BARCODES, LOT NUMBER, EXPIRATION DATE,   DATE OF MANUFACTURE AND SEQ. NUMBER   WHERE APPLICABLE PER SKU.   MUST RESPECT SIZE, LOCATION AND   ORIENTATION OF VARIABLE PRINT AREAS. |
| — — — — — TEAR LINE<br>— TEXT<br>— TITLE BLOCK<br>ZIPPER LINE           | PRINT<br>#2 SEAL VARIABL   | PRODUCTION IDENTIFIERS: SYMBOLS FOR LOT,<br>USE-BY AND DoM ARE PART OF ARTWORK AND<br>E INCLUDED ONLY WHERE APPLICABLE PER SKU.                                                                                         |

ddition to the device identifier (DI). Although not a specification, additional guidance and information can be obtained n the Cardinal Health UDI Cookbook.

| CardinalHealth              |                                                                                                       | Waukegan, IL 60085 |  |
|-----------------------------|-------------------------------------------------------------------------------------------------------|--------------------|--|
| File Name:                  | 8881201449_DL29A80144902_StandardNS_cslbl                                                             | Colors:            |  |
| Dimensions:                 | 8.000"W x 4.000"H                                                                                     | Black              |  |
| Dieline Name:               | 5242101(8x4)-U_Rev2_PR                                                                                |                    |  |
| Project #:                  | RB0020 Deland N&S No CE Mark Set 7                                                                    |                    |  |
| Rev. Date:                  | Rev. 0   2021-05-14                                                                                   |                    |  |
| Designer:                   | Boss Group/Cella   C. Robison                                                                         |                    |  |
| Comments/<br>Printer Notes: | FPO barcode graphic represents the min acceptable size for accurate grade scan and cannot be reduced. |                    |  |