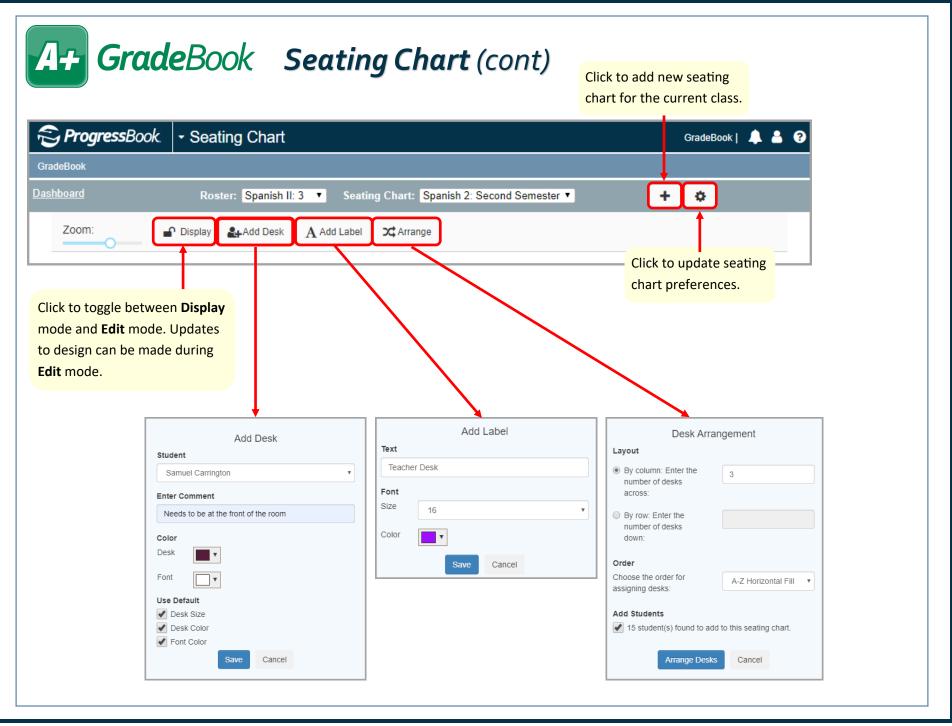

|                                  |                 |               |                               |                  |
|                       |            | Assignment Weight                                    | 1             | 1             | 1                                 | 1                           | 1               | 1                                | 1               | 1             | 1                             | 1                |
|                       | Pos        | at Marks to the Web?                                 |               | $\checkmark$  |                                   |                             | $\checkmark$    |                                  |                 |               |                               |                  |





## A+ GradeBook

| Personal             | View school enrollment information, links for<br>ParentAccess & the Student Roadmap, primary<br>contact info, address info, ParentAccess parent/<br>student usage info, and alerts from SIS. |
|----------------------|----------------------------------------------------------------------------------------------------------------------------------------------------------------------------------------------|
| Contacts             | View student's contacts in read-only format.                                                                                                                                                 |
| Progress             | View student's progress in your class (student's average, individual assignment weights, missing assignments