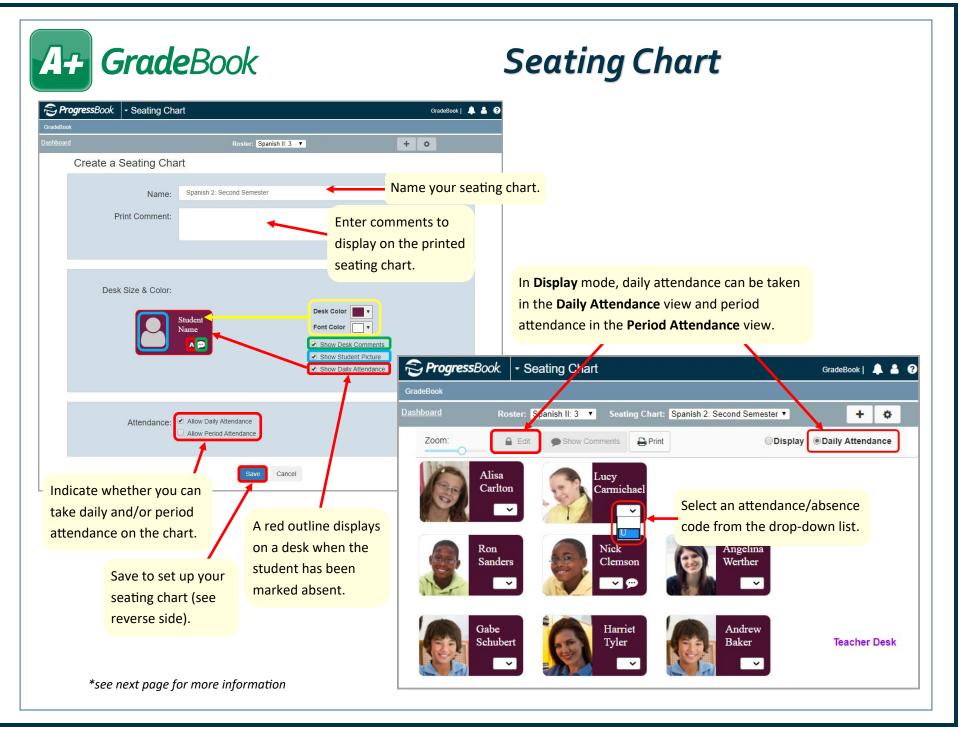

|                                  |                 |               |                               |                  |
|                       |            | Assignment Weight                                    | 1             | 1             | 1                                 | 1                           | 1               | 1                                | 1               | 1             | 1                             | 1                |
|                       | Pos        | at Marks to the Web?                                 |               | $\checkmark$  |                                   |                             | $\checkmark$    |                                  |                 |               |                               |                  |





## A+ GradeBook

| Personal             | View school enrollment information, links for<br>ParentAccess & the Student Roadmap, primary<br>contact info, address info, ParentAccess parent/<br>student usage info, and alerts from SIS. |
|----------------------|----------------------------------------------------------------------------------------------------------------------------------------------------------------------------------------------|
| Contacts             | View student's contacts in read-only format.                                                                                                                                                 |
| Progress             | View student's progress in your class (student's average, individual assignment weights, missing assignmen