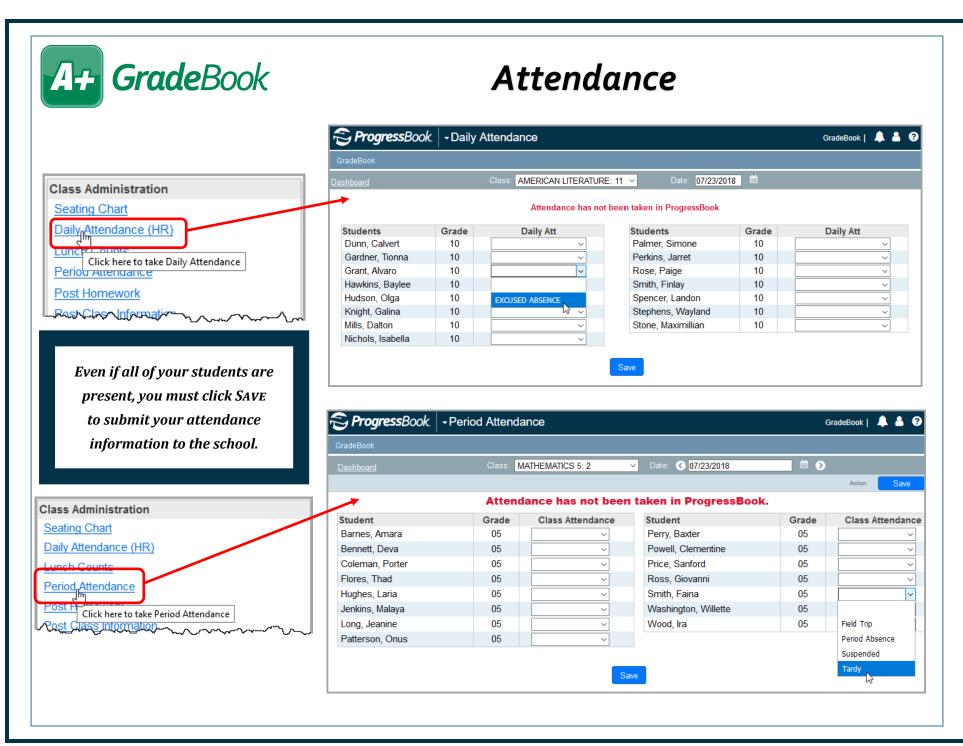

## **Class Roster**

N/F

|             | Students (15)                |            |   | Miss     | Att         | ^     |
|-------------|------------------------------|------------|---|----------|-------------|-------|
| с           |                              | <b>₹</b> ₩ | 1 |          |             |       |
| Code        | es display in this column to | +          | 1 |          |             |       |
|             |                              | +          | 1 |          |             |       |
| v           | TAWKIIS, DAVICE              | +          | 2 |          |             |       |
| Ø           | Hudson, Olga                 |            | 1 |          |             |       |
| Ø           | Knight, Galina               |            | 2 |          |             |       |
| Ø           | Mills, Dalton                |            | 1 | 2        |             |       |
| Ø           | Nichols, Isabella            |            | 2 | 1        |             |       |
| Mum         | ber of missing assignments:  | AI         | 1 |          |             |       |
| NUITI       | ber of missing assignments.  |            |   | <u>1</u> |             |       |
|             |                              | ш          | 1 |          |             |       |
| V           | Smith, Finlay                |            | 2 |          |             |       |
| Ø           | Spencer, Landon              | ? +        | 1 |          |             |       |
| Ø           | Stephens, Wayland            |            | 2 |          |             |       |
| Ø           | Stone, Maximillian           | +          | 2 | 2        |             | ~     |
| <           |                              |            |   |          |             | >     |
| Upda        | ite Roster                   |            |   |          | Hide Attend | lance |
| <u>Upda</u> | i <u>te Roster</u>           |            |   |          | Hide Attend | lan   |

| ) Pro   | o <b>gress</b> Book.   <del>-</del> Cla | ss Rost | er            | C            | GradeBook   🥼 |  |
|---------|-----------------------------------------|---------|---------------|--------------|---------------|--|
| GradeBo | ok                                      |         |               |              |               |  |
| Dashbo  | ard / <u>5-Day</u> / <u>Grid</u>        | Class:  | AMERICAN LITE | Rature: 11 🗸 |               |  |
|         |                                         |         | <u> </u>      | 6            |               |  |
|         | Name                                    |         | Order         | Group        | Hide?         |  |
|         | Dunn, Calvert                           |         |               | Inclusion ~  |               |  |
|         | Gardner, Tionna                         |         |               | Gifted ~     |               |  |
|         | Grant, Alvaro                           |         |               | Inclusion ~  |               |  |
|         | Hawkins, Baylee                         |         |               | Gifted ~     |               |  |
|         | Hudson, Olga                            |         |               | Gifted ~     |               |  |
|         | Knight, Galina                          |         |               | Gifted ~     |               |  |
|         | Mills, Dalton                           |         |               | Inclusion ~  |               |  |
|         | Nichols, Isabella                       |         |               | Inclusion ~  |               |  |
|         | Add Students                            |         |               |              |               |  |
|         |                                         |         | Save          |              |               |  |
|         |                                         |         |               |              |               |  |