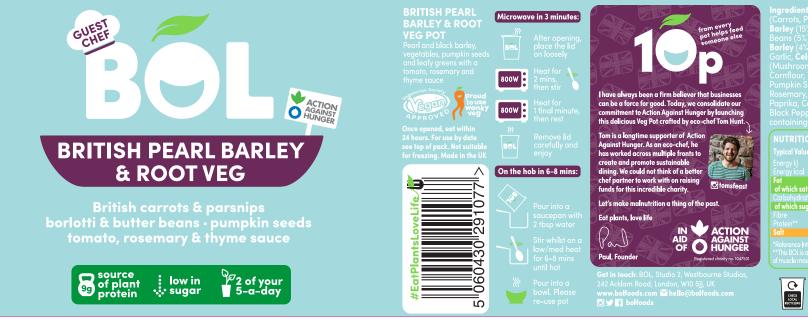

## **Product information**

Recipe Working Name: British Pearl Barley & Root Veg

Extra notes

Reflex please action ...White layer not taken down by 0.7mm as previous artwork plates made.

|                       |                        |                    | iding cere<br>'s in <b>bold</b> |          |  |
|-----------------------|------------------------|--------------------|---------------------------------|----------|--|
|                       |                        |                    |                                 |          |  |
| ONALI                 | NFORM                  | ATION              |                                 |          |  |
|                       |                        |                    |                                 |          |  |
|                       |                        |                    |                                 |          |  |
|                       | 90<br><b>2.2q</b>      | 310<br><b>7.6g</b> | 15%<br>11%                      |          |  |
| turates               | 0.3g                   | 1.0g               | 5%                              | <u> </u> |  |
|                       | 12.9g                  | 44.5g              |                                 |          |  |
| gars                  | 3.5g                   | 12.1g              | 13%                             |          |  |
|                       |                        |                    |                                 |          |  |
|                       | 0.35g                  | 1.21g              |                                 |          |  |
|                       |                        |                    |                                 |          |  |
|                       |                        |                    |                                 |          |  |
|                       |                        |                    |                                 |          |  |
| РОТА                  | LID - PLA              | STIC               |                                 |          |  |
|                       | LID - PLA<br>rinse bef |                    |                                 | 10p      |  |
| Maybe use this pot to |                        |                    |                                 |          |  |