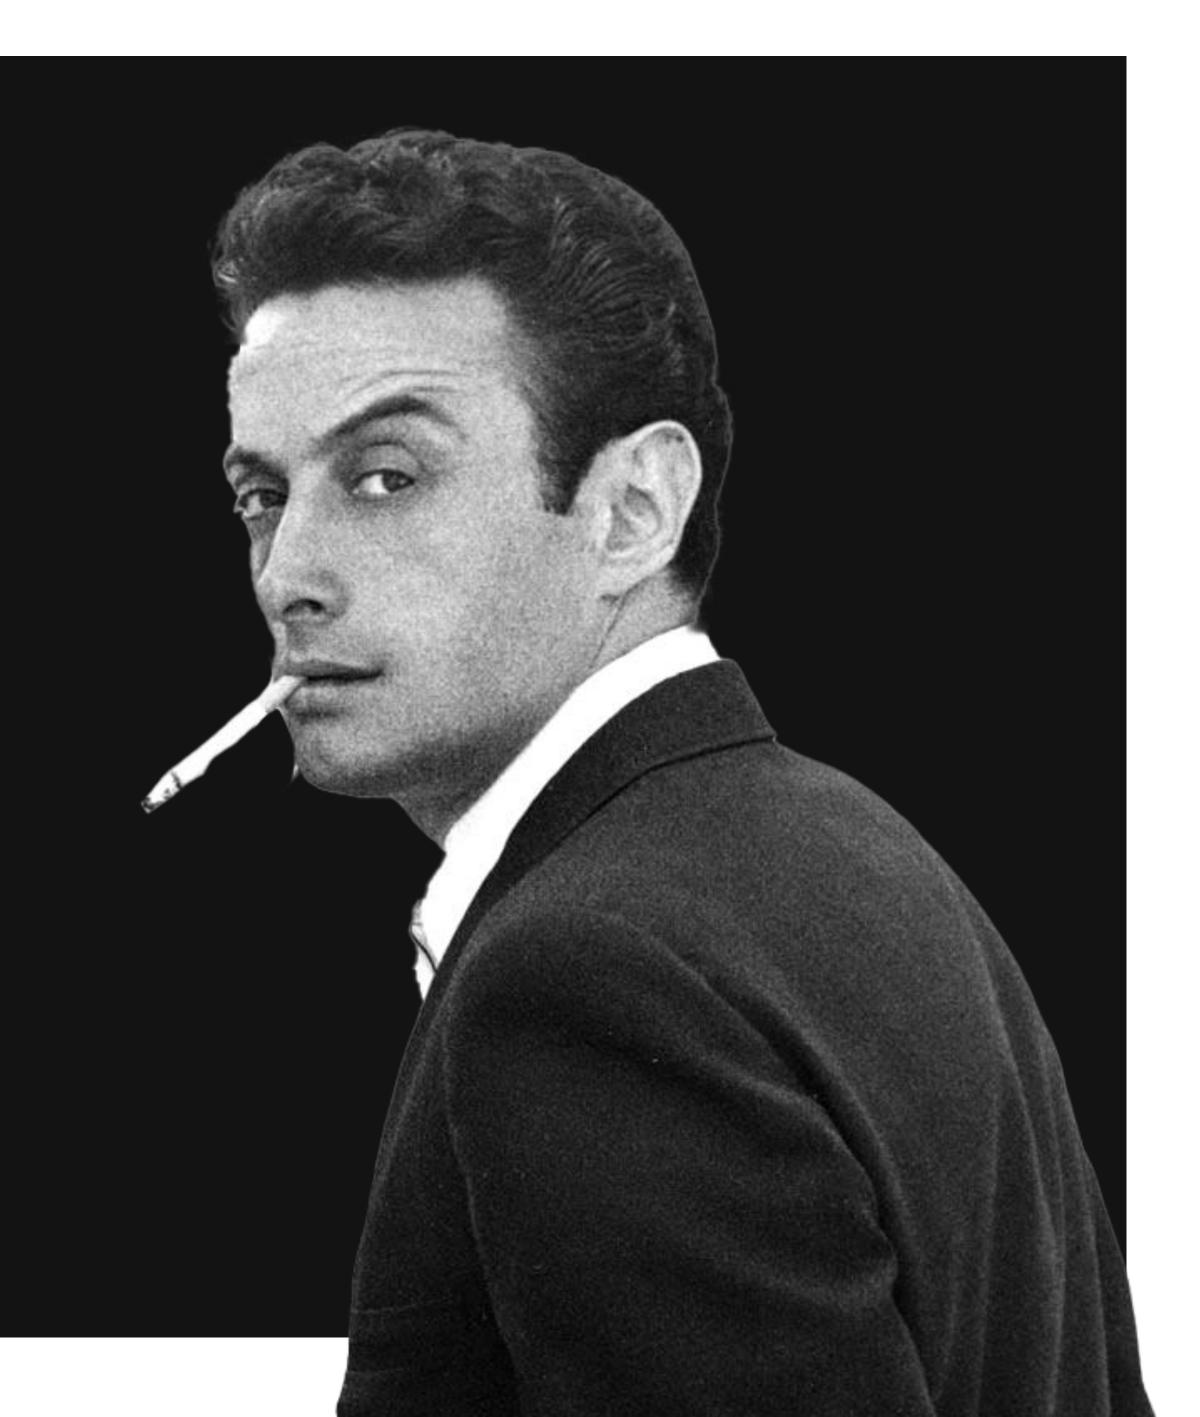

66

The only honest art form is laughter, comedy. You can't fake it... try to fake three laughs in an hour - ha ha ha ha ha ha - they'll take you away, man. You can't.

— LENNY BRUCE

### LENNY BRUCE

**AMERICAN STAND-UP COMEDIAN** 

"The only honest art form is laughter, comedy. You can't fake it... try to fake three laughs in an hour - ha ha ha ha ha - they'll take you away, man. You can't."