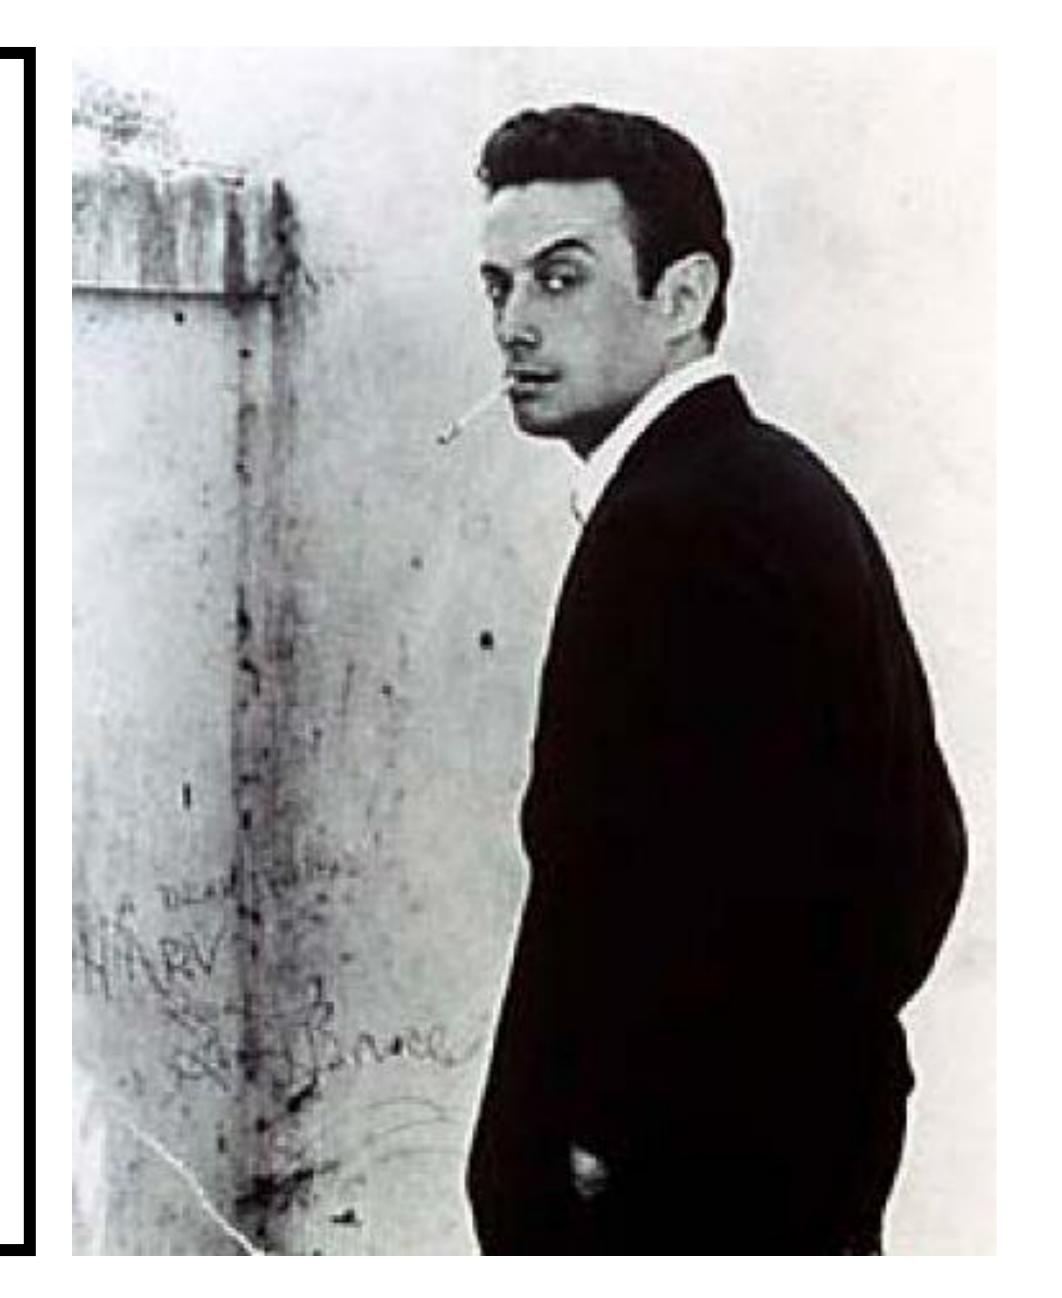

66

The only honest art form is laughter, comedy. You can't fake it... try to fake three laughs in an hour - ha ha ha ha ha ha - they'll take you away, man. You can't.

— LENNY BRUCE

### LENNY BRUCE

**AMERICAN STAND-UP COMEDIAN** 

"The only honest art form is laughter, comedy. You can't fake it... try to fake three laughs in an hour - ha ha ha ha ha - they'll take you away, man. You can't."