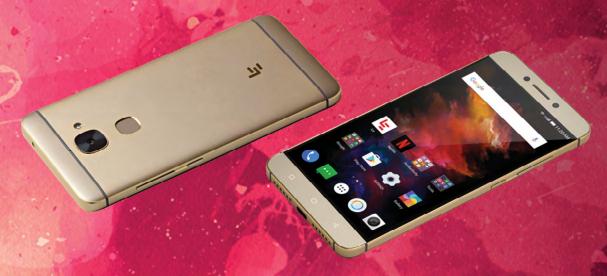

#### **BECAUSE MOM HAS A HEART OF GOLD**

This Mother's Day, surprise her with the gold **Le S3**. A brilliant fusion of beauty and function, the **Le S3** wields the power of a Qualcomm® Snapdragon™ 652 processor and X8 LTE connectivity to deliver an unbeatable streaming entertainment experience anywhere, anytime. With tons of choices from cooking to late night shows and loads of movies, she'll have endless entertainment options at her fingertips.

## LE S3

- Slim with a satin finish, plus edge-to-edge display in Full HD
- Unlock in an instant with the lightning-speed fingerprint scanner
- Faster app loading with 3GB memory and 32GB onboard storage
- Award-winning audio and dual stereo speakers
- Capture memories in 4K and slo-mo video
- Perfect selfies, vivid pictures and panoramas with 16 MP and 8 MP cameras