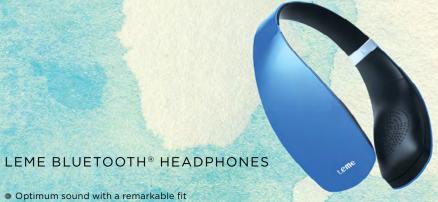

Marry sound and innovation with the Letv Bluetooth\* Speaker which lets her live out loud. It is deceptively powerful, delivering a 270° stereo sound experience — and comes in a vivid array of colors to complement her individual style. Let him rock to his own beat with the Leme Bluetooth\* Headphones, stylish and contoured for a perfect fit while he is enjoying his favorite music or game in full stereo sound.