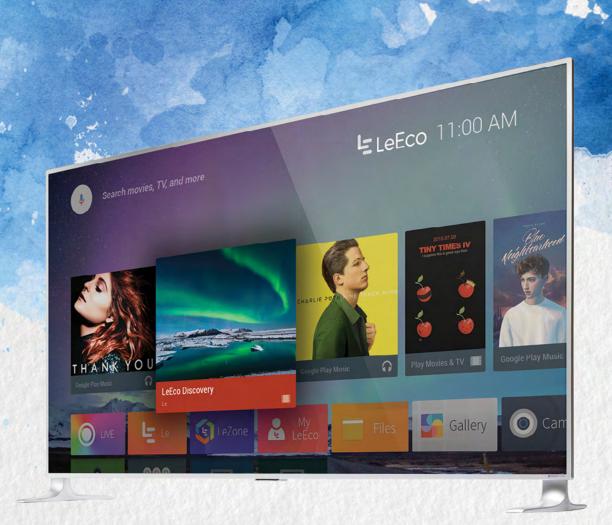

#### **BECAUSE MOM HAS A HEART OF GOLD**

This Mother's Day, surprise her with the gold **Le S3**. A brilliant fusion of beauty and function, the **Le S3** wields the power of a Qualcomm® Snapdragon™ 652 processor and X8 LTE connectivity to deliver an unbeatable streaming entertainment experience anywhere, anytime. With tons of choices from cooking to late night shows and loads of movies, she'll have endless entertainment options at her fingertips.

Pop some popcorn and cozy up with mom on the couch to watch "Mother's Day" or her favorite movie with a 3-month DIRECTV NOW membership, which comes with every LeEco smartphone and TV. Simply swipe from the Le S3 to your LeEco Super4 X43 Pro and get transported into 4K Ultra HD entertainment with cinematic, enveloping Dolby® Digital Plus™ sound.

### SUPER4 X43 PRO

- 43-inch screen
- 4K Ultra High Definition display
- Ultra-slim design and premium finish
- Breathtaking clarity & precision with High Dynamic Range (HDR)
- Google Cast™, Google Voice Search™ and other intelligent features built in
- Powerful processing and incredible speed

## LE S3

- Slim with a satin finish, plus edge-to-edge display in Full HD
- Unlock in an instant with the lightning-speed fingerprint scanner
- Faster app loading with 3GB memory and 32GB onboard storage
- Award-winning audio and dual stereo speakers
- Capture memories in 4K and slo-mo video
- Perfect selfies, vivid pictures and panoramas with 16 MP and 8 MP cameras