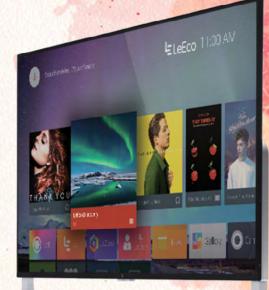

### SUPER4 X43 PRO

- 43-inch screen
- 4K Ultra High Definition display
- Ultra-slim design and premium finish
- Breathtaking clarity & precision with High Dynamic Range (HDR)
- Google Cast™, Google Voice Search™ and other intelligent features built in
- Powerful processing and incredible speed

#### SUPFR4 X55

- 55-inch screen
- 4K Ultra High Definition display
- Premium sound by Harmon Kardon®
- Ultra-slim design and high-quality finish
- Breathtaking clarity & precision with High Dynamic Range (HDR)
- Powerful processing and incredible speed
- Endless streaming entertainment providers