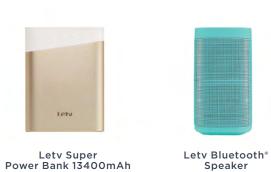

#### POWER BANK

- 13400mAh battery with fast charging technology to power up efficiently
- Dual USB ports to charge two devices simultaneously
- 3 metallic finishes to choose from

#### LETV BLUETOOTH® SPEAKER

- Immersive sound packed into a compact, 4.72" design
- 1200mAh battery for 8 hours of continuous play
- Available in blue, orange, pink and black