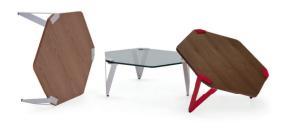

#### ON SALE 08 JAN

HEXAG <del>£149</del> - £129 Typical high street <del>£740</del>

Combining a statement shape and colour contrast with clever metal legs that just clip on.

ON SALE 31 DEC

**ORSON** £699 - £599 Typical high street £2,999