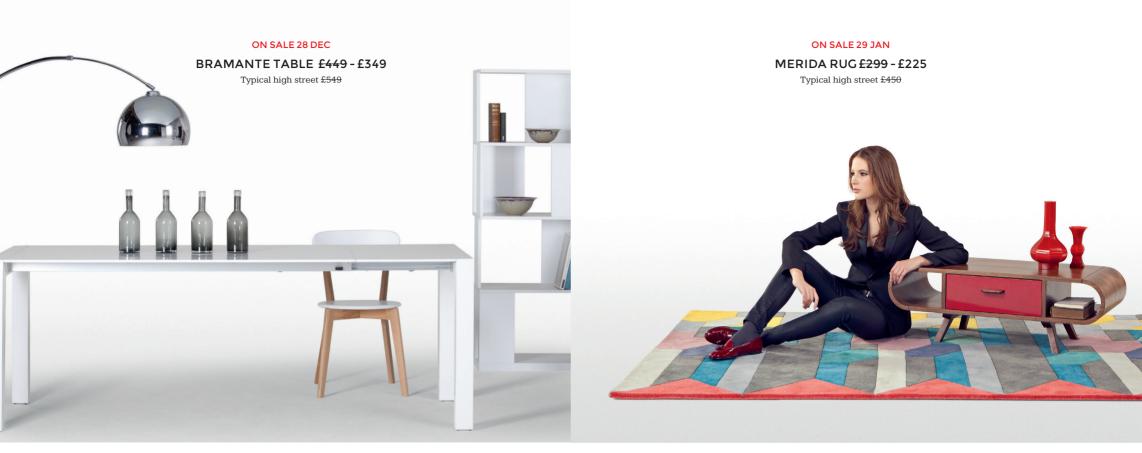

#### ON SALE 29 DEC

BOUJI £169 - £149 Typical high street £799

A fun, feminine design to make a corner more cosy.With a Baroque-inspired shape and luxury details.

### ON SALE 30 DEC FLYNN SCOOP-BACK

<del>£129</del> - £99 Typical high street <del>£360</del>

Button down your look with this elegant option. In linen-mix fabric.

#### ON SALE 03 JAN

**STROLLER** <del>£379</del> - £339 Typical high street £1,495</del>

A grown-up take on the school desk, with plenty of storage and angled legs.

#### ON SALE 06 JAN

YOKO SOFA BED £249 - £199 Typical high street £399

A crisp silhouette with subtle details like buttons and upholstered legs. Plus you can bed down in a flash.