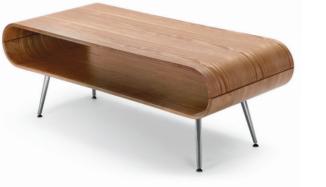

#### ON SALE 09 JAN

HENLEY £149 - £129 Typical high street £299

This striking retro design works as a coffee table or media unit.With handy storage for a clutter-free look.

**TERMS & CONDITIONS:** We base our typical high street prices on the closest equivalent products on the market in terms of function, materials and design. Our prices and details are correct at the time of going to print but may change. The minimum spend for the voucher code is £100, excluding delivery, and you can't use it to buy gift vouchers or combine it with other offers. Sale ends 13 Jan 2013, voucher code valid until 24 Jan 2013.