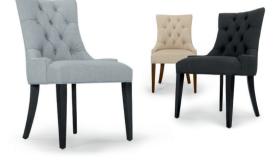

### ON SALE 30 DEC FLYNN SCOOP-BACK

<del>£129</del> - £99 Typical high street <del>£360</del>

Button down your look with this elegant option. In linen-mix fabric.