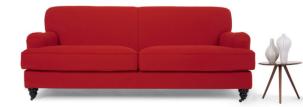

#### ON SALE 11 JAN

**SCOTT** <del>£649</del> - £549 Typical high street <del>£1859</del>

Kick back in style. Upholstered in premium leather for cool, club-lounge character. This will keep getting better with age.