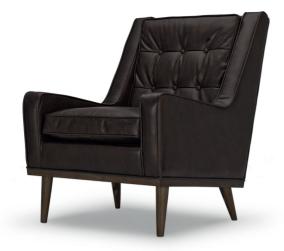

#### ON SALE 11 JAN

**SCOTT** <del>£649</del> - £549 Typical high street <del>£1859</del>

Kick back in style. Upholstered in premium leather for cool, club-lounge character. This will keep getting better with age.