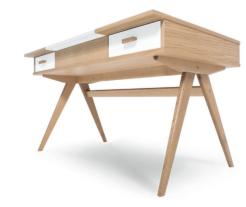

#### ON SALE 03 JAN

**STROLLER** <del>£379</del> - £339 Typical high street £1,495</del>

A grown-up take on the school desk, with plenty of storage and angled legs.