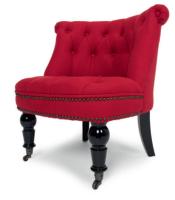

#### ON SALE 29 DEC

BOUJI £169 - £149 Typical high street £799

A fun, feminine design to make a corner more cosy.With a Baroque-inspired shape and luxury details.