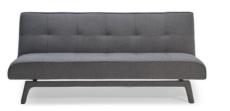

#### ON SALE 06 JAN

YOKO SOFA BED £249 - £199 Typical high street £399

A crisp silhouette with subtle details like buttons and upholstered legs. Plus you can bed down in a flash.