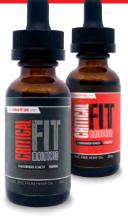

#### **Tinctures**

Give yourself a boost with the Critical FIT hemp oil. Our formula provides you a hefty 1000mg of premium CBD. Just take a drop, or two, and you're good to go for the day. The mint flavor tastes great and that cool, calm feeling you get makes it easy to face your day or inspire new workouts to try.

- Available in Full Spectrum and THC Free
- 30 ML sizes contain 1000mg of CBD
- 15ML sizes contain 500mg of CBD
- Mint flavor

DIRECTIONS: Shake well before use. Take 1 or 2 full droppers as needed. Use within 30 days after opening. Store in a cool, dry location.  $^{\ast}$ 