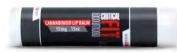

#### Lip Balm

Formulated with all-natural ingredients, the Critical FIT Lip Balm moisturizes dry lips, and the CBD isolate provides soothing relief.

DIRECTIONS: Apply liberally to area of discomfort. Repeat as needed. Store in a cool, dry location. \*\*

\*These statements have not been evaluated by the FDA. Not intended to diagnose, treat, cure or prevent any disease. For use by 18 years or older. KEEP OUT OF REACH OF CHILDREN. \*\*The safety of this product has not been determined. For external use only. If irritation occurs discontinue use. Keep out of reach of children. Avoid contact with eyes.