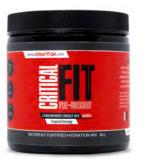

#### **Energy Drink Mix**

Critical FIT Cannabinoid Energy Drink Mix is the pre-workout powder you've been wanting. The proprietary blend of electrolytes, caffeine, and CBD gives you a burst of energy and increased mental focus to power through your workout. Each serving contains 20mg of locally sourced and third-party tested CBD and 80mg of naturally-derived caffeine. With no added sugar and only ten calories per serving, the Critical FIT Cannabinoid Energy Drink Mix is the perfect pre-workout supplement for health-conscious consumers. Flavor: Tropical Energy.

RECOMMENED SERVINGS: Expel 1-2 heaping scoops into 16 to 20 oz. of water, or one heaping scoop for each additional 8 to 10 oz. of water. Adjust powder volume to your flavor fondness. Store in a cool, dry location away from direct sunlight. \*