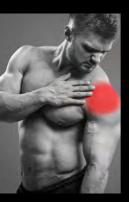

# POST-MORROUT

PRODUCTS THAT PROMOTE MUSCLE RECOVERY AND RELIEVE SORENESS AFTER EXERCISE.

#### **Muscle Salve**

The Critical FIT muscle salve provides pain relief where you need it most. The lab formulated shea butter, mint extract, and CBD penetrates quickly without leaving a greasy residue. Get pain relief of muscles and joints as you gently massage into the desired area. Contains 200mg of Full Spectrum CBD in a 1.7oz tin.

#### **Cooling Cream**

Critical FIT Cannabinoid Cream is a full-spectrum CBD topical solution that delivers fast pain relief to sore muscles and joints. Our popular cream absorbs into the skin without leaving a residue.