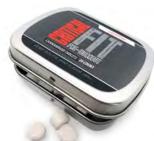

#### **Mint-Flavored Tablets**

The Critical FIT mint-flavored tablets are tiny but mighty! Formulated with 10mg of hemp-grown CBD in each tablet, these tablets promote mental clarity and provide a boost in preparation for an intense workout. They are the perfect on-the-go companions for those with an active lifestyle. Each tin contains 20 tablets and 200mg of CBD with a refreshing mint flavor.

RECOMMENED SERVINGS: Mint Tablets are dissolvable by mouth (2 per day). Store in a cool, dry location.  $\ast$ 