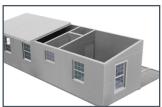

# **About the Panel**

The ArmourWall panel was developed using a mineral sheathing that provides a flexible fire, water and mold proof board to replace the wood based boards of yester-year.

The panels can be pre-cut or custom fabricated, and are quickly assembled on-site by fitting splines into pre-routed grooves in the panel edges to form virtually any floor, wall or roof configuration.

Given the nature of the panel, several construction steps are eliminated, resulting in less trades required on site.