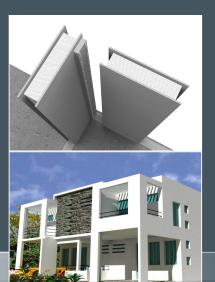

### What is ArmourWall?

ArmourWall is a "self-framing, ready-to-assemble" wall system that's extremely versatile and easy to build with. You can install panel by panel, or if required, you can install using a pre-built wall.

ArmourWall is a simple, fast, green wall system which provides superior thermal performance and substantially greater strength than conventional stud construction and better weight to strength capability than concrete, brick and mortar. It's an eco-friendly way to build, as everything is planned out before the build, so there is little waste on the job-site, and it reduces energy used in heating or cooling.

# **About the Panel**

The ArmourWall panel was developed using a mineral sheathing that provides a flexible fire, water and mold proof board to replace the wood based boards of yester-year.

The panels can be pre-cut or custom fabricated, and are quickly assembled on-site by fitting splines into pre-routed grooves in the panel edges to form virtually any floor, wall or roof configuration.