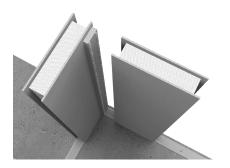

# **About the Panel**

The ArmourWall panel was developed using a mineral sheathing that provides a flexible fire, water and mold proof board to replace the wood based boards of yester-year.

The panels can be pre-cut or custom fabricated, and are quickly assembled on-site by fitting splines into pre-routed grooves in the panel edges to form virtually any floor, wall or roof configuration.

Given the nature of the panel, several construction steps are eliminated, resulting in less trades required on site.