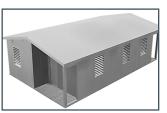

# **About the Panel**

The ArmourWall panel was developed using a mineral sheathing that provides a flexible fire, water and mold proof board to replace the wood based boards of yester-year.

The panels can be pre-cut or custom fabricated, and are quickly assembled on-site by fitting splines into pre-routed grooves in the panel edges to form virtually any floor, wall or roof configuration.

### **ROOF**

- ArmourWall System semi-finish panels
- Connection details (wood splines, nails, screws, glue and sealants)