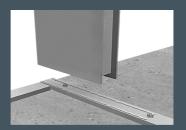

# **INSTALLING A PANEL - IT'S THIS EASY!**

- 1. Lay down base plate (anchor bolts)
- 2. Stand panel
- 3. Insert connection details (wood or panel)
- 4. Level panel
- 5. Mechanically fasten (deck screws)