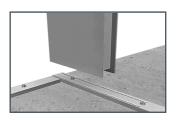

# **INSTALLING A PANEL - IT'S THIS EASY!**

- 1. Lay down base plate (anchor bolts)
- 2. Stand panel
- 3. Insert connection details (wood or panel)
- 4. Level panel
- 5. Mechanically fasten (deck screws)