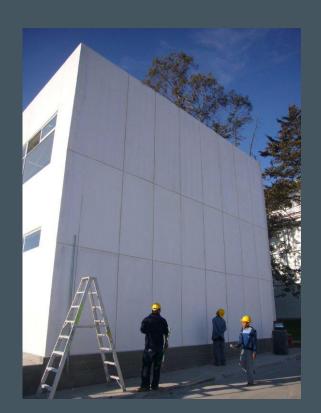

# **About the Panel**

The ArmourWall panel was developed using a mineral sheathing that provides a flexible fire, water and mold proof board to replace the wood based boards of yester-year.

The panels can be pre-cut or custom fabricated, and are quickly assembled on-site by fitting splines into pre-routed grooves in the panel edges to form virtually any floor, wall or roof configuration.

Given the nature of the panel, several construction steps are eliminated, resulting in less trades required on site.

# **INSTALLING A PANEL - IT'S THIS EASY!**

- 1. Lay down base plate (anchor bolts)
- 2. Stand panel
- 3. Insert connection details (wood or panel)
- 4. Level panel
- 5. Mechanically fasten (deck screws)