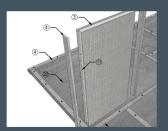

# **About the Panel**

The ArmourWall panel was developed using a mineral sheathing that provides a flexible fire, water and mold proof board to replace the wood based boards of yester-year.

The panels can be pre-cut or custom fabricated, and are quickly assembled on-site by fitting splines into pre-routed grooves in the panel edges to form virtually any floor, wall or roof configuration.

# **INSTALLING A PANEL - IT'S THIS EASY!**

- 1. Lay down base plate (anchor bolts)
- 2. Stand panel
- 3. Insert connection details (wood or panel)
- 4. Level panel
- 5. Mechanically fasten (deck screws)