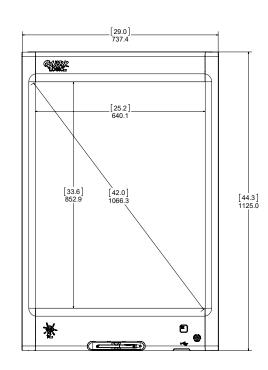

## **DIMENSIONS & WEIGHTS**

| Dimensions | 44 1/8" (H) x 29 1/8" (W) x 1 1/4" (D) |
|------------|----------------------------------------|
| Weight     | 24 lb / 11kg                           |