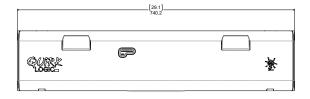

## **DIMENSIONS & WEIGHTS**

| Dimensions | 44 1/8" (H) x 29 1/8" (W) x 1 1/4" (D) |
|------------|----------------------------------------|
| Weight     | 24 lb / 11kg                           |