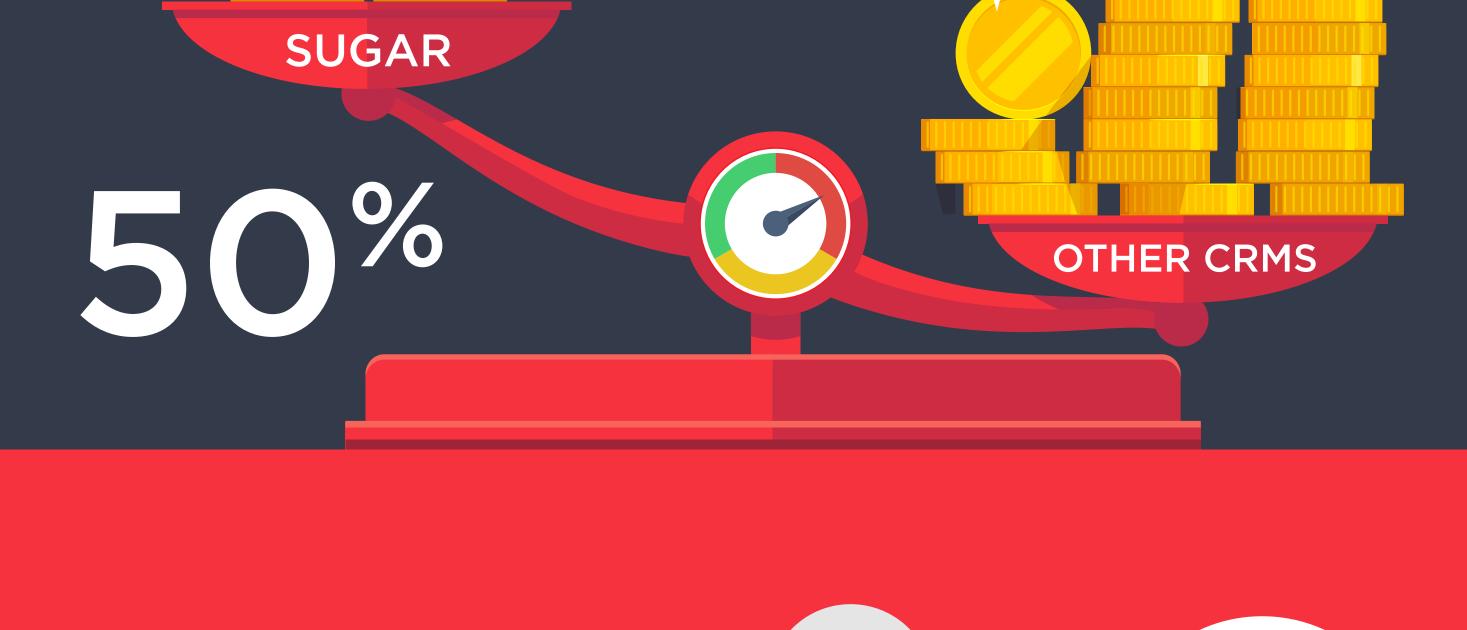

### In some cases, Sugar's cost is perceived to be less than half of other leading CRMs.

COSTS LESS

(mktg.bransell.net)