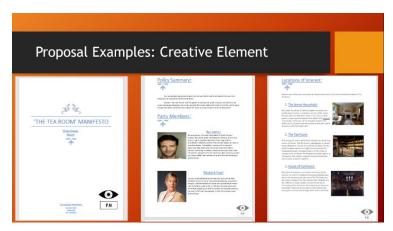

The second of the tasks carried out solely focused on the proposal assignment and how a creative frame can make the proposal appear more appealing to producers as well as being a useful tool to convey story elements. To do this we provided two examples of the same proposal: one before a creative frame was added and one after. <sup>11</sup>The one without a creative element appeared as a simple word document that contained all that was needed for the assignment but appeared dull and generic. Therefore, once the creatively framed version was presented the document itself appeared more vibrant and eye-catching as well as using the frame to convey a story element from the T.V series: in this case, the dystopian London the series was set in. After presenting each version of the proposal the Second Years were asked: 'Can you think of any way to creatively present your Proposal?' Once again, the class response to this task was quite high, with many groups presenting each creative frame to the rest of the class with one group suggesting a 'prisoner report' as their character breakdowns, showing them to have completely grasped the idea of making a proposal interesting whilst also conveying the story.