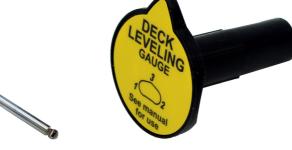

SHOP NOW

ACCOUNT

John Deere Lawnmower Deck Leveling Wrench for X Series Mowers M162737

John Deere Lawnmower Deck Leveling Gauge for X Series Mowers AM136872

John Deere Footrest Kit BUC10332

How to Level Deck on John Deere S220 Mower