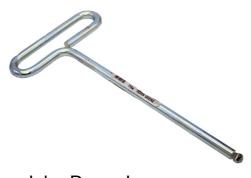

SHOP NOW

ACCOUNT

John Deere Lawnmower Deck Leveling Wrench for X Series Mowers M162737

John Deere Lawnmower Deck Leveling Gauge for X Series Mowers AM136872

John Deere Footrest Kit BUC10332

How to Level Deck on John Deere S220 Mower