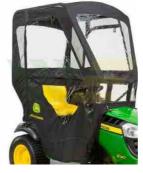

John Deere Canopy BUC11046

John Deere Gator/Riding Mower Seat Cover LP92334

John Deere Lawnmower 100 & 200 Series Weather Enclosure LP74604

## www.Learning-Center.247Parts.com

How to Install a Deluxe Canopy with Fan onto a John Deere Z735M Zero-Turn Mower

How to Install John Deere Mower Weather Enclosure | Unboxing and Installation

0

DISCLAIMER: Due to low inventory on John Deere and Stihl equipment, parts, and tools nationwide, order shipment and delivery dates on certain items may vary and differ from what was originally estimated — We appreciate your understanding as we continue to work hard at being the best place online to buy your John Deere parts. Free shipping deal applies to orders with qualified items only.