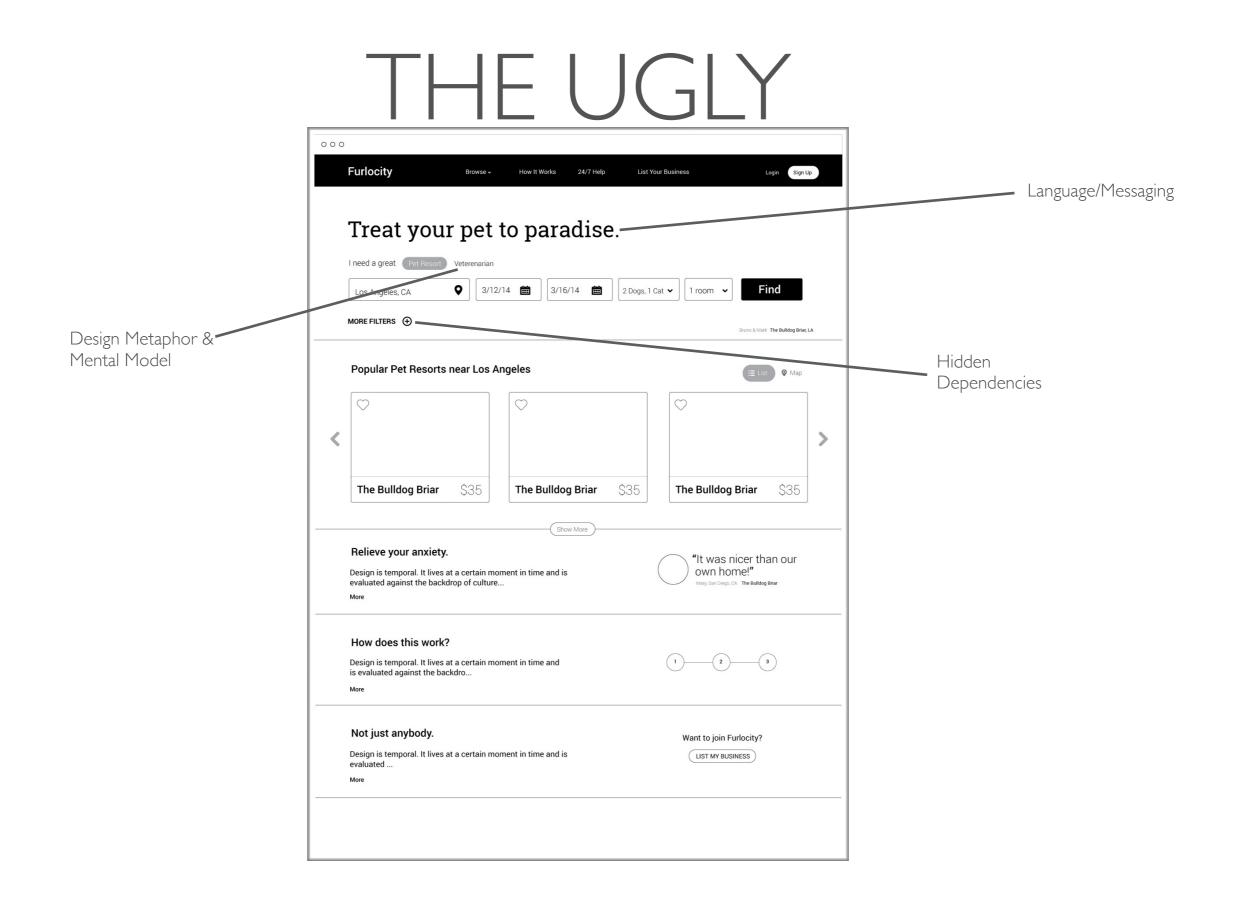

## THE UGLY

| 🔺 🖻 🖄 🖄 🕂 🕑 InVision App Inc 🏟 projects.invisionapp.com/d/main#/console/908615/20104530/preview — Furlocity User Testing 4.15.14 Preview Mode — InVision | C Reader          |
|----------------------------------------------------------------------------------------------------------------------------------------------------------|-------------------|
| 000                                                                                                                                                      |                   |
| Futflocity         Browse -         How It Works         24/7 Help         List Your Business         Login         Sign Up                              |                   |
|                                                                                                                                                          |                   |
|                                                                                                                                                          |                   |
| Treat your pet to paradise.                                                                                                                              |                   |
|                                                                                                                                                          |                   |
| I need a great Pet Resort Veterenarian                                                                                                                   |                   |
| Where? <b>Q</b> From <b>m</b> To <b>m</b> Pets <b>v</b> Rooms <b>v Find</b>                                                                              |                   |
|                                                                                                                                                          |                   |
| MORE FILTERS 🕀 Bruno & Mark The Buildog Briar, LA                                                                                                        |                   |
|                                                                                                                                                          |                   |
| Popular Pet Resorts near Los Angeles                                                                                                                     |                   |
|                                                                                                                                                          |                   |
|                                                                                                                                                          |                   |
| < >                                                                                                                                                      |                   |
|                                                                                                                                                          |                   |
|                                                                                                                                                          |                   |
| The Bulldog Briar\$35The Bulldog Briar\$35The Bulldog Briar\$35                                                                                          |                   |
|                                                                                                                                                          |                   |
|                                                                                                                                                          |                   |
| Relieve your anxiety.                                                                                                                                    |                   |
| Design is temporal. It lives at a certain moment in time and is OWN hOME!"                                                                               |                   |
| evaluated against the backdrop of culture Mary: San Diego, CA The Buildog Briar More                                                                     |                   |
| HIDE                                                                                                                                                     |                   |
| <i>in</i> 0.Home ^ ② ♀ ♀ ♥ ♀ ▲ ○ ኞ □                                                                                                                     | /eShare 🤺 Share 🍌 |