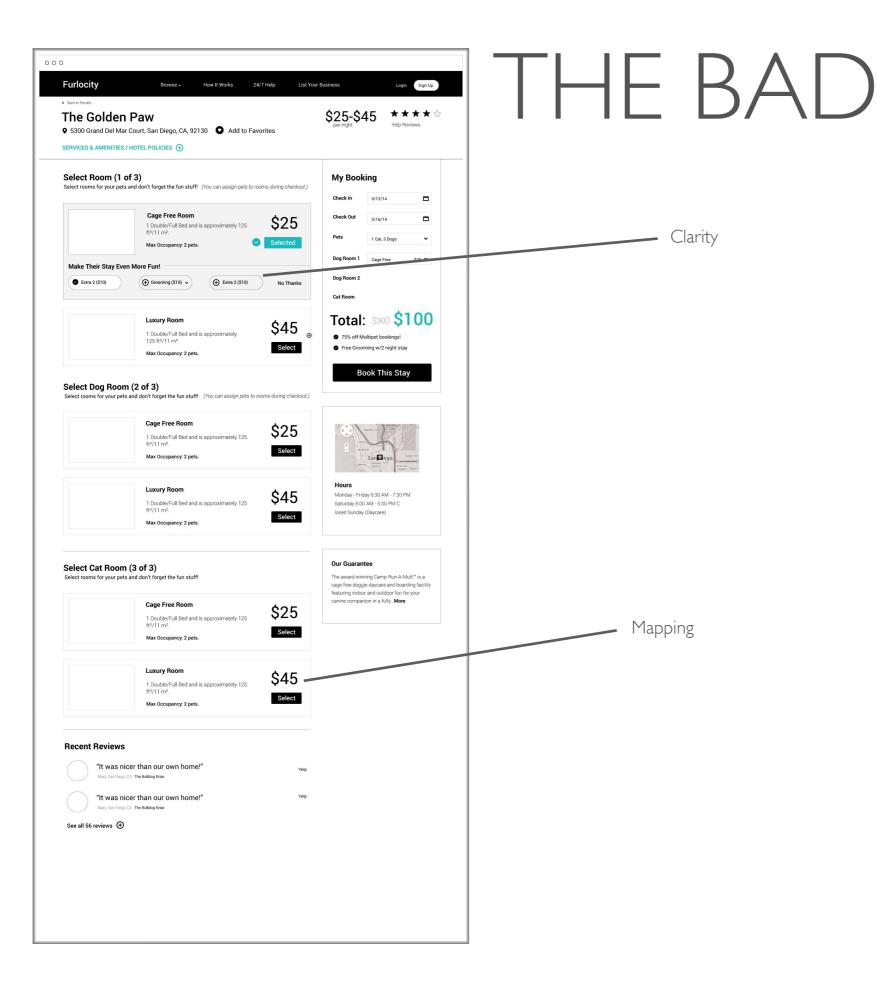

#### THE BAD

| ◄ ► △ ☑ + ③ InVision App Inc ▲ projects. | invisionapp.com/d/main#/console/908615/20              | 0104530/preview— Furlocity Use | er Testing 4.15.14 Preview Mode – InVision |                     |                                    | C Reader        |
|------------------------------------------|--------------------------------------------------------|--------------------------------|--------------------------------------------|---------------------|------------------------------------|-----------------|
|                                          | 000                                                    |                                |                                            |                     |                                    |                 |
|                                          | Furlocity                                              | Browse ~                       | How It Works 24/7 Help                     | List Your Business  | Login Sign Up                      |                 |
|                                          |                                                        |                                |                                            |                     |                                    | -               |
|                                          | Treat yo                                               | ur pet to                      | o paradise                                 |                     |                                    |                 |
|                                          | I need a great Pet Reso                                | Veterenarian                   |                                            |                     |                                    |                 |
|                                          | Where?                                                 | <b>Q</b> From                  | <b>T</b> o                                 | Pets                | ✓ Find                             | *               |
| -                                        |                                                        |                                |                                            |                     | Bruno & Mark The Bulldog Briar, LA | _               |
|                                          | Popular Pet Reso                                       | rts near Los Ange              | eles                                       |                     |                                    |                 |
|                                          | $\bigcirc$                                             |                                | $\heartsuit$                               | $\bigcirc$          |                                    |                 |
|                                          | <                                                      |                                |                                            |                     | >                                  |                 |
|                                          | The Bulldog Bria                                       | ır \$35                        | The Bulldog Briar                          | \$35 <b>The B</b> u |                                    |                 |
|                                          |                                                        |                                |                                            |                     |                                    |                 |
| đ                                        | Relieve your anxie                                     | ety.                           |                                            | "It                 |                                    |                 |
|                                          | Design is temporal. It liv<br>evaluated against the ba |                                | t in time and is                           |                     |                                    |                 |
| HIDE                                     | More                                                   |                                |                                            | _                   |                                    |                 |
| <b>in</b> O.Home ^                       |                                                        |                                |                                            |                     |                                    | LiveShare Share |

### THE BAD

| ◄ ► △ ▷ ► ● InVision App Inc ▲ projects. | invisionapp.com/d/main#/console/908615/2010              | 04530/preview — Furlocity User Tes | ting 4.15.14 Preview Mode – InVision |                    |                                    | C Reader O        |
|------------------------------------------|----------------------------------------------------------|------------------------------------|--------------------------------------|--------------------|------------------------------------|-------------------|
|                                          | 000                                                      |                                    |                                      |                    |                                    |                   |
|                                          | Furlocity                                                | Browse - Ho                        | w It Works 24/7 Help                 | List Your Business | Login Sign Up                      |                   |
|                                          |                                                          |                                    |                                      |                    |                                    |                   |
|                                          |                                                          |                                    |                                      |                    |                                    |                   |
|                                          | Treat you                                                | ir pet to                          | paradise.                            |                    |                                    |                   |
|                                          | I need a great Pet Resort                                | Veterenarian                       |                                      |                    |                                    |                   |
|                                          |                                                          |                                    |                                      |                    | Find                               |                   |
|                                          | Where?                                                   | Prom                               | To 💼                                 | Pets   Rooms       | ✓ Find                             |                   |
|                                          | MORE FILTERS ①                                           |                                    |                                      |                    | Bruno & Mark The Bulldog Briar, LA | <b>h</b>          |
|                                          |                                                          |                                    |                                      |                    |                                    |                   |
|                                          | Popular Pet Resort                                       | s near Los Angele                  | S                                    |                    |                                    |                   |
|                                          | $\bigtriangledown$                                       |                                    | 1                                    | $\bigcirc$         |                                    |                   |
|                                          | $\sim$                                                   |                                    |                                      |                    |                                    |                   |
|                                          | <                                                        |                                    |                                      |                    | >                                  |                   |
|                                          |                                                          |                                    |                                      |                    |                                    |                   |
|                                          | The Bulldog Briar                                        | \$35 Th                            | e Bulldog Briar                      | 35 The Bu          |                                    |                   |
|                                          |                                                          |                                    |                                      |                    |                                    |                   |
|                                          |                                                          |                                    |                                      |                    |                                    |                   |
|                                          | Relieve your anxiet                                      | у.                                 |                                      | <u>"It</u>         |                                    |                   |
|                                          | Design is temporal. It live<br>evaluated against the bac |                                    | time and is                          | OV<br>Mary         |                                    |                   |
|                                          | More                                                     |                                    |                                      |                    |                                    |                   |
| HIDE                                     |                                                          |                                    |                                      |                    |                                    |                   |
| in O.Home ^                              |                                                          |                                    |                                      |                    |                                    | LiveShare Share 2 |