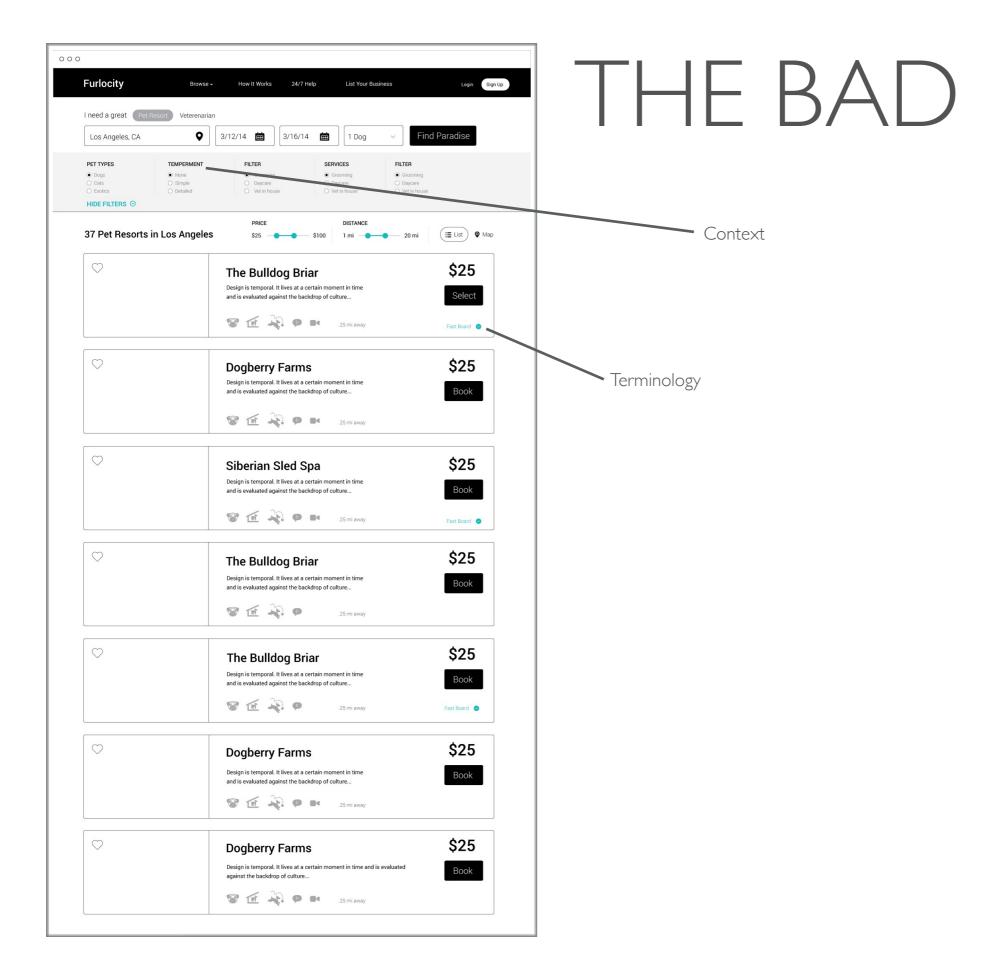

#### THE BAD

| ◄ ► △ ☑ + ③ InVision App Inc ▲ projects. | invisionapp.com/d/main#/console/908615/20              | 0104530/preview— Furlocity Use | er Testing 4.15.14 Preview Mode – InVision |                     |                                    | C Reader        |
|------------------------------------------|--------------------------------------------------------|--------------------------------|--------------------------------------------|---------------------|------------------------------------|-----------------|
|                                          | 000                                                    |                                |                                            |                     |                                    |                 |
|                                          | Furlocity                                              | Browse ~                       | How It Works 24/7 Help                     | List Your Business  | Login Sign Up                      |                 |
|                                          |                                                        |                                |                                            |                     |                                    | -               |
|                                          | Treat yo                                               | ur pet to                      | o paradise                                 |                     |                                    |                 |
|                                          | I need a great Pet Reso                                | Veterenarian                   |                                            |                     |                                    |                 |
|                                          | Where?                                                 | <b>Q</b> From                  | <b>T</b> o                                 | Pets                | ✓ Find                             | *               |
| -                                        |                                                        |                                |                                            |                     | Bruno & Mark The Bulldog Briar, LA | _               |
|                                          | Popular Pet Reso                                       | rts near Los Ange              | eles                                       |                     |                                    |                 |
|                                          | $\bigcirc$                                             |                                | $\heartsuit$                               | $\bigcirc$          |                                    |                 |
|                                          | <                                                      |                                |                                            |                     | >                                  |                 |
|                                          | The Bulldog Bria                                       | ır \$35                        | The Bulldog Briar                          | \$35 <b>The B</b> u |                                    |                 |
|                                          |                                                        |                                |                                            |                     |                                    |                 |
| đ                                        | Relieve your anxie                                     | ety.                           |                                            | "It                 |                                    |                 |
|                                          | Design is temporal. It liv<br>evaluated against the ba |                                | t in time and is                           |                     |                                    |                 |
| HIDE                                     | More                                                   |                                |                                            | _                   |                                    |                 |
| <b>in</b> O.Home ^                       |                                                        |                                |                                            |                     |                                    | LiveShare Share |

### THE BAD

| ◄ ► △ ▷ ► ● InVision App Inc ▲ projects. | invisionapp.com/d/main#/console/908615/2010              | 04530/preview — Furlocity User Tes | ting 4.15.14 Preview Mode – InVision |                    |                                    | C Reader O        |
|------------------------------------------|----------------------------------------------------------|------------------------------------|--------------------------------------|--------------------|------------------------------------|-------------------|
|                                          | 000                                                      |                                    |                                      |                    |                                    |                   |
|                                          | Furlocity                                                | Browse - Ho                        | w It Works 24/7 Help                 | List Your Business | Login Sign Up                      |                   |
|                                          |                                                          |                                    |                                      |                    |                                    |                   |
|                                          |                                                          |                                    |                                      |                    |                                    |                   |
|                                          | Treat you                                                | ir pet to                          | paradise.                            |                    |                                    |                   |
|                                          | I need a great Pet Resort                                | Veterenarian                       |                                      |                    |                                    |                   |
|                                          |                                                          |                                    |                                      |                    | Find                               |                   |
|                                          | Where?                                                   | Prom                               | To 💼                                 | Pets   Rooms       | ✓ Find                             |                   |
|                                          | MORE FILTERS ①                                           |                                    |                                      |                    | Bruno & Mark The Bulldog Briar, LA | <b>h</b>          |
|                                          |                                                          |                                    |                                      |                    |                                    |                   |
|                                          | Popular Pet Resort                                       | s near Los Angele                  | S                                    |                    |                                    |                   |
|                                          | $\bigtriangledown$                                       |                                    | 1                                    | $\bigcirc$         |                                    |                   |
|                                          | $\sim$                                                   |                                    |                                      |                    |                                    |                   |
|                                          | <                                                        |                                    |                                      |                    | >                                  |                   |
|                                          |                                                          |                                    |                                      |                    |                                    |                   |
|                                          | The Bulldog Briar                                        | \$35 Th                            | e Bulldog Briar                      | 35 The Bu          |                                    |                   |
|                                          |                                                          |                                    |                                      |                    |                                    |                   |
|                                          |                                                          |                                    |                                      |                    |                                    |                   |
|                                          | Relieve your anxiet                                      | у.                                 |                                      | <u>"It</u>         |                                    |                   |
|                                          | Design is temporal. It live<br>evaluated against the bac |                                    | time and is                          | OV<br>Mary         |                                    |                   |
|                                          | More                                                     |                                    |                                      |                    |                                    |                   |
| HIDE                                     |                                                          |                                    |                                      |                    |                                    |                   |
| in O.Home ^                              |                                                          |                                    |                                      |                    |                                    | LiveShare Share 2 |