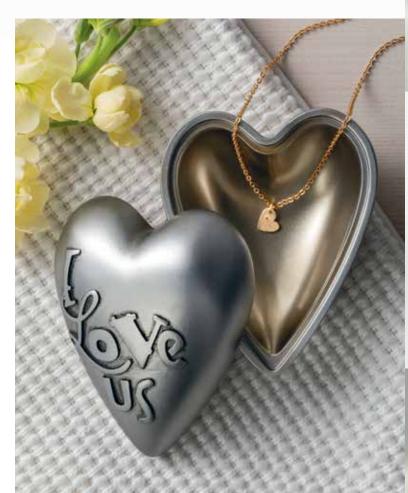

### **Open Your Heart**

Following on the popularity of our Art Hearts collection, we are furthering the tradition of treasuring what we love with Art Heart Keepers. These artful heart sculptures can hold a special gift or note for a personalized, keepsake gift. Give one as a reminder to a friend or loved one to show how much they mean for to you. Featuring striking artwork and uplifting sentiments, these also make a perfect graduation or Mother's Day gift.

> I Love Us Art Heart Keeper 1003480305 | \$15.00 A variety of designs available. Heart Bar Necklace Set - Mom & Daughter 1004000114 | \$19.00 Search "Art Hearts" on our website to see over 100 designs.