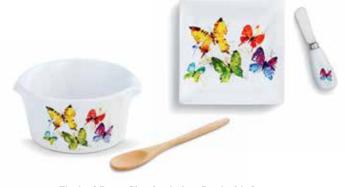

Iris Vase 3005051471 | \$22.00 Sunflower Vase 3005051469 | \$22.00

Flock of Butterflies Appletizer Bowl with Spoon  $1004610032 \mid \$18.00$ Flock of Butterflies Plate with Spreader Set  $1004610018 \mid \$23.00$ 