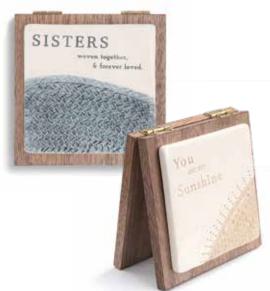

Happy Coffee Pod Mug Ornaments - Set of 3 Assorted 1004100041 | \$22.50

Sisters Forever Card 1004500071 | \$17.00 My Sunshine Forever Card 1004500073 | \$17.00 A variety of sentiment options available.

Once Upon a Pebble Wall Art 1004370035 | \$32.00 Search "Sharon Nowlan" on our website to see more than 90 pieces.

Simply Necklace - Friends/Beads 1004130261 | \$19.00 Simply Necklace - Cherish/Button 1004130263 | \$19.00