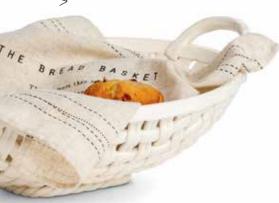

### A Memorable Spring Table

Discover other artisan items from the Gatherings collection, designed for bringing people together

Ceramic Bread Basket with Towel 1004260106 | \$68.00 Large Ceramic Bread Basket with Towel 1004260124 | \$78.00