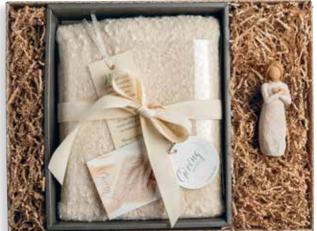

### Remembrance Comfort Box

When a special person in your life needs a lift, one of our Comfort Boxes will provide some extra tenderness. With a variety of products meant to comfort, these gifts speak to the heart and show that you care.

The Remembrance Comfort Box combines a Giving Shawl like receiving a hug from someone who loves you — and the Remembrance angel from Willow Tree®. Artist Susan Lordi sculpted Remembrance as "a piece that's all about memories. The symbols carved on her dress recall memories that appeal to the senses... little personal reminders that we hold safe within us, connecting us to those we love."

> Remembrance Box 1004680020 | \$85.00