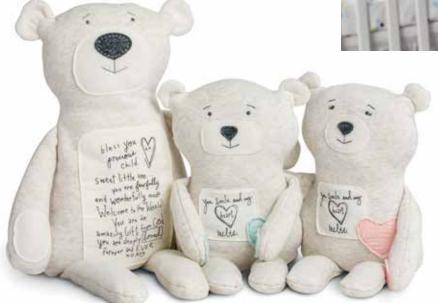

The Warm Hands & Heart Gift Box includes a Giving Bear, a Warm Heart artisan mug, and a 4 oz. bag of Messenger Coffee's Silhouette Blend, lovingly crafted to provide a range of flavor profiles

> Warm Hands & Heart Love Box 1004680004 | \$52.00