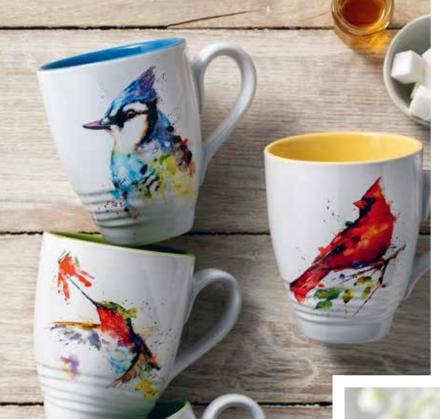

Sunflower Pot with Saucer 1004610028 | \$34.00 Stopping by Hummingbird Pot with Saucer 1004610029 | \$34.00

Herb Planter Set 3005051423 | \$20.00

From Top Left: Blue Jay Mug 3005051504, \$15.00 Spring Cardinal Mug 1004610007, \$15.00 | Hummer and Flower Mug 1004610010, \$15.00 | Spring Chicakdee Mug 3005051506, \$15.00 | Nuthatch and Berries Bird Feeder 1004610026, \$26.00 Spring Cardinal Bird Feeder 1004610025, \$26.00 Dragonfly Tea Pot Set 3005051594, \$39.00 Search "Dean Crouser" on our website to see more than 250 pieces