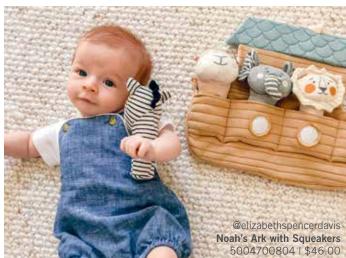

@forgetmeknotblog

Mommy & Me Activity Scarf- Blue 5004700694 | \$40.00

special spirit inside our sweet Leo and placed a mark on his face so that Leo will always be able to tell his story and share his faith with the world. He is our brave lion!

-Shantel @shawntelnewton

Noah's Ark Brave Little Lion 5004700798 | \$20.00