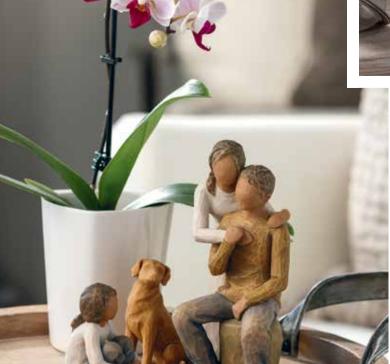

### Willow Tree® Family Groupings

Family Groupings are about your family, using Willow Tree as a representation of familiar gestures, personalities and memories. Create a grouping by positioning two (or more) figures so that they appear to be interacting, turned toward one another, touching. Like families do. Almost as if you've captured a moment in time. These are meaningful gifts to reflect relationships between grandparents and grandchildren, new parents and babies, siblings—and pets!

### **Spirited Child**

...nurtured by your loving care 27347 | \$19.00

### Love my Dog (light)

Always with me, full of personality! 27682 | \$17.00

#### You and Me

Every day, building on our love 27345 | \$42.00

**Heart Giving Bracelet** 1004130149 | \$26.00 **Cross Giving Bracelet** 1004130150 | \$26.00

Love Lives Here Terrarium 1004510012 | \$39.00