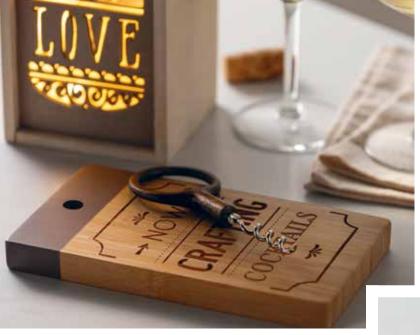

### For Wine Enthusiasts

We've got just what you need to make those evenings on the back porch sipping wine with friends extra memorable. The Uncork & Unwind collection features full-bodied accessories for wine enthusiasts and wine gifting, such as wine bags, wine stoppers, and festive serveware, including cheese spreaders, knives and serve boards.

> Cheers to Years Lantern 1004080157 | \$24.00

Crafting Cocktails Bar Cutting Board 1004080191 | \$11.00

> Cast Iron Wine Opener 1004080140 | \$15.00