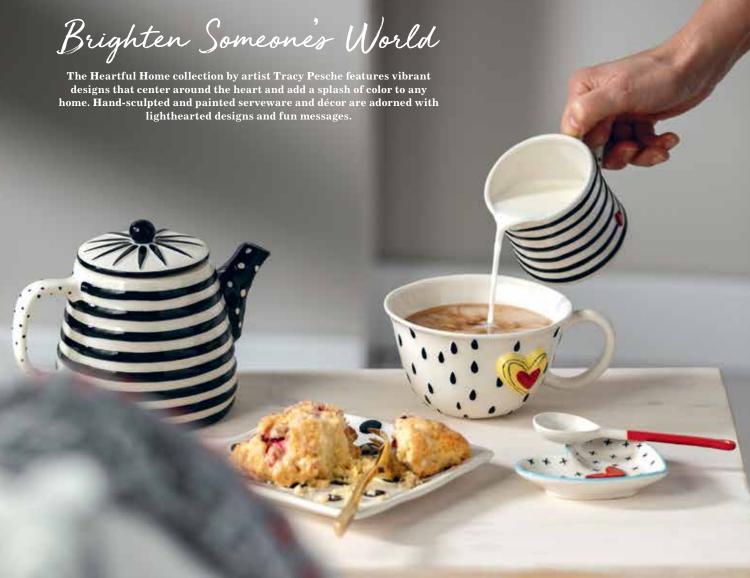

TRACY PESCHE artist

Tracy Pesche's passion for the arts is inherited from her parents, who own a fine art gallery. Today, she finds herself raising her own family and creating whimsical pieces out of wood and metal. Tracy's bright colors and style appeal to all ages, and she hopes her work puts a smile on others' faces and brightens their walls.

Spring inspires me to make art! As a lover of color and nature, a lot of my subjects have been related to the outdoors, suns, birds, flowers etc. As you can tell from my artwork, I love color! 99

From Left: Striped Teapot 1004380068, \$37.00 | Cream and Sugar Stacker 1004380070, \$33.00 | Raindrops Tea Cup 1004380037, \$19.00 | Heart Treasure Keepers - set of 4 1004380058, \$36.00 Black Dots Plate with Heart Spreader Set 1004380061, \$23.00 Search "Tracy Pesche" on our website to see more than 70 pieces.