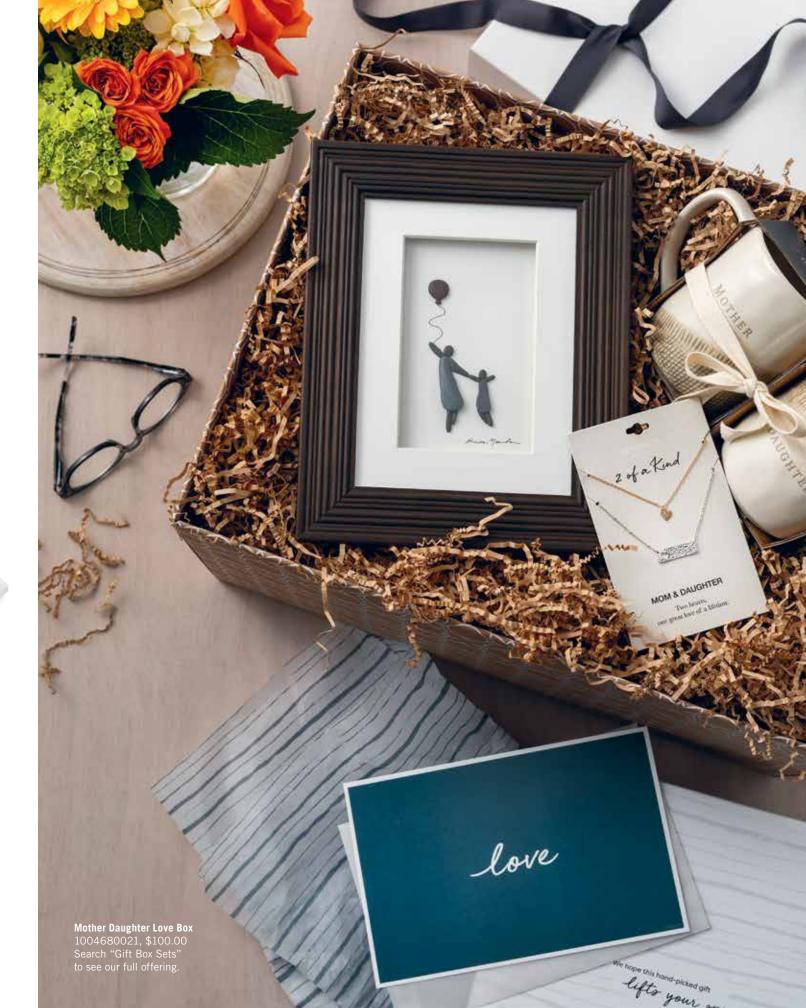

## Introducing Hand-Picked Gift Boxes

They're specially assembled to bring comfort, love and joy to the recipient through the variety of heartwarming gifts found inside. Each includes a reusable box and personalized message from the sender. It's an unboxing experience that will surely lift the spirits.