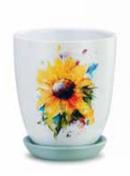

Iris Vase 3005051471 | \$22.00 Sunflower Vase 3005051469 | \$22.00

Flock of Butterflies Appletizer Bowl with Spoon  $1004610032 \mid \$18.00$ Flock of Butterflies Plate with Spreader Set  $1004610018 \mid \$23.00$ 

Sunflower Pot with Saucer 1004610028 | \$34.00 Stopping by Hummingbird Pot with Saucer 1004610029 | \$34.00

Herb Planter Set 3005051423 | \$20.00

From Top Left: Blue Jay Mug 3005051504, \$15.00 Spring Cardinal Mug 1004610007, \$15.00 | Hummer and Flower Mug 1004610010, \$15.00 | Spring Chicakdee Mug 3005051506, \$15.00 | Nuthatch and Berries Bird Feeder 1004610026, \$26.00 Spring Cardinal Bird Feeder 1004610025, \$26.00 Dragonfly Tea Pot Set 3005051594, \$39.00 Search "Dean Crouser" on our website to see more than 250 pieces