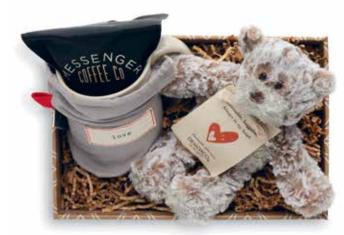

### **Warm Hands & Heart Love Box**

Send someone a Love Gift Box when you just can't stop thinking of them. It's a gift that shows they're on your mind and in your heart. The uplifting packaging makes it a truly heartwarming delight that says, "I love you."

The Warm Hands & Heart Gift Box includes a Giving Bear, a Warm Heart artisan mug, and a 4 oz. bag of Messenger Coffee's Silhouette Blend, lovingly crafted to provide a range of flavor profiles

> Warm Hands & Heart Love Box 1004680004 | \$52.00