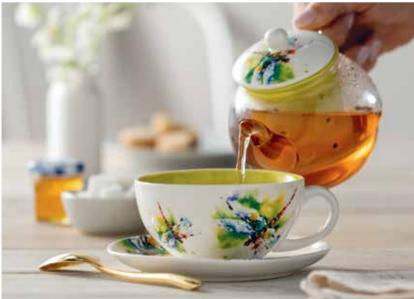

Sunflower Pot with Saucer 1004610028 | \$34.00 Stopping by Hummingbird Pot with Saucer 1004610029 | \$34.00

Herb Planter Set 3005051423 | \$20.00

From Top Left: Blue Jay Mug 3005051504, \$15.00 Spring Cardinal Mug 1004610007, \$15.00 | Hummer and Flower Mug 1004610010, \$15.00 | Spring Chicakdee Mug 3005051506, \$15.00 | Nuthatch and Berries Bird Feeder 1004610026, \$26.00 Spring Cardinal Bird Feeder 1004610025, \$26.00 Dragonfly Tea Pot Set 3005051594, \$39.00 Search "Dean Crouser" on our website to see more than 250 pieces