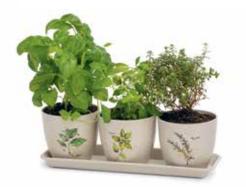

Sunflower Pot with Saucer 1004610028 | \$34.00 Stopping by Hummingbird Pot with Saucer 1004610029 | \$34.00

Herb Planter Set 3005051423 | \$20.00

From Top Left: Blue Jay Mug 3005051504, \$15.00 Spring Cardinal Mug 1004610007, \$15.00 | Hummer and Flower Mug 1004610010, \$15.00 | Spring Chicakdee Mug 3005051506, \$15.00 | Nuthatch and Berries Bird Feeder 1004610026, \$26.00 Spring Cardinal Bird Feeder 1004610025, \$26.00 Dragonfly Tea Pot Set 3005051594, \$39.00 Search "Dean Crouser" on our website to see more than 250 pieces