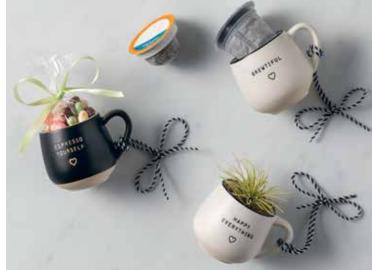

### **For Coffee Lovers**

Looking for something unique to gift the coffee-lover in your life? Our Coffee Pod Mug Ornaments are great for any time of year and feature artisan, hand-painted rims — something special that encourages pausing for comfort. Each holds standard-sized coffee pods or other small treats.

Happy Coffee Pod Mug Ornaments - Set of 3 Assorted 1004100041 | \$22.50

Sisters Forever Card 1004500071 | \$17.00 My Sunshine Forever Card 1004500073 | \$17.00 A variety of sentiment options available.