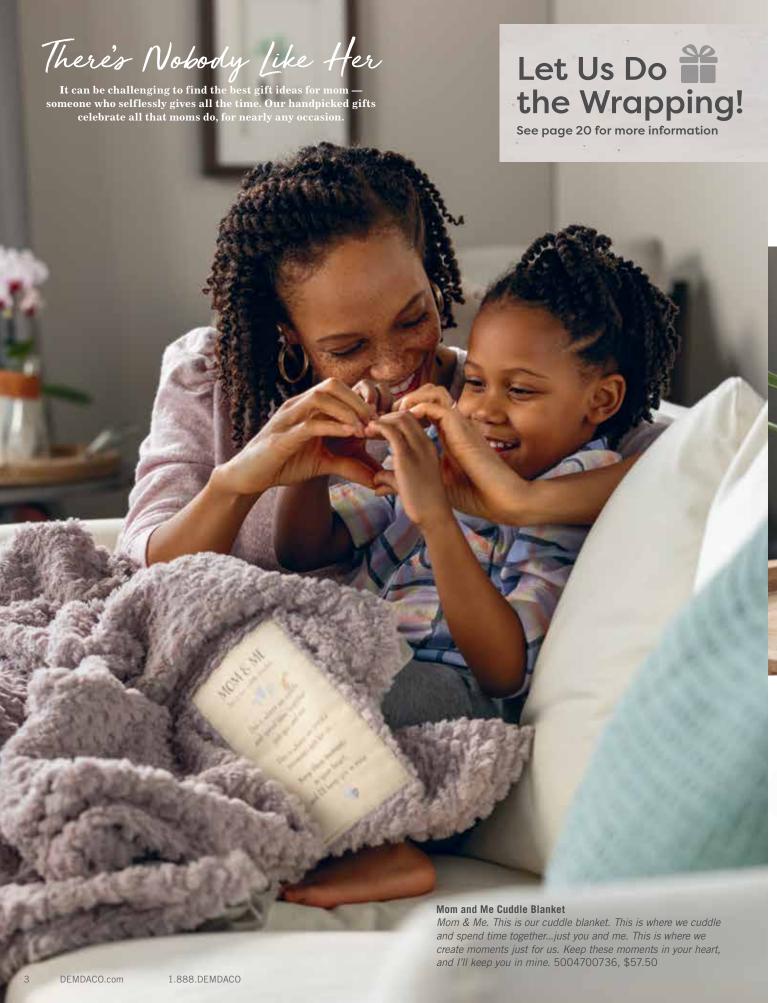

### Warm Mom's Heart

A comforting sip from a Warm Heart Mug on breezy spring mornings ushers in feelings of tranquility for rejuvenating moments of reflection. These artisan mugs are designed to offer just the right fit for when your hands need warming. The accompanying gift bag is an extra-special way to pass on the love by filling it with mom's favorite treat.

#### Mom Heart Mug

1004470032 | \$19.00 A variety of sentiment options available.