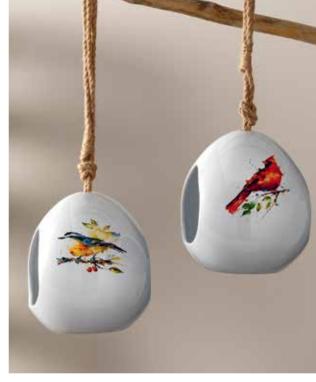

Sunflower Pot with Saucer 1004610028 | \$34.00 Stopping by Hummingbird Pot with Saucer 1004610029 | \$34.00

Herb Planter Set 3005051423 | \$20.00

From Top Left: Blue Jay Mug 3005051504, \$15.00 Spring Cardinal Mug 1004610007, \$15.00 | Hummer and Flower Mug 1004610010, \$15.00 | Spring Chicakdee Mug 3005051506, \$15.00 | Nuthatch and Berries Bird Feeder 1004610026, \$26.00 Spring Cardinal Bird Feeder 1004610025, \$26.00 Dragonfly Tea Pot Set 3005051594, \$39.00 Search "Dean Crouser" on our website to see more than 250 pieces