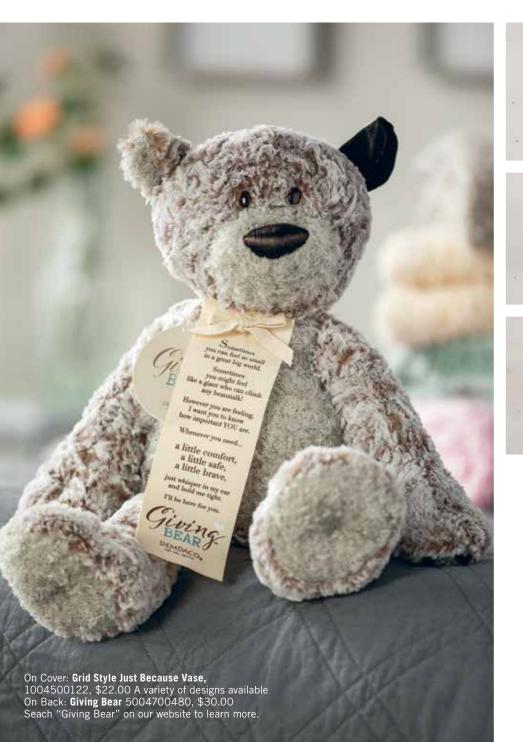

The Warm Hands & Heart Gift Box includes a Giving Bear, a Warm Heart artisan mug, and a 4 oz. bag of Messenger Coffee's Silhouette Blend, lovingly crafted to provide a range of flavor profiles

> Warm Hands & Heart Love Box 1004680004 | \$52.00