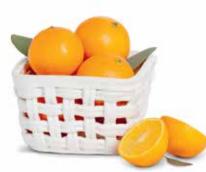

Mango Wood Serving Board 1004260067 | \$22.00 Spring Token Set 1004260148 | \$33.00

**Woven Fruit Basket** 1004260177 | \$19.00

SHARON NOWLAN artist

First inspired by her son putting pebbles in her pocket at the beach, Sharon Nowlan's artwork is reflective of the beautiful land and seascapes of Nova Scotia where she grew up drawing, painting and creating in a variety of media. The Sharon Nowlan Collection transforms a mix of composite pebbles and other materials inspired by nature into uplifting designs that celebrate meaningful relationships and special places.