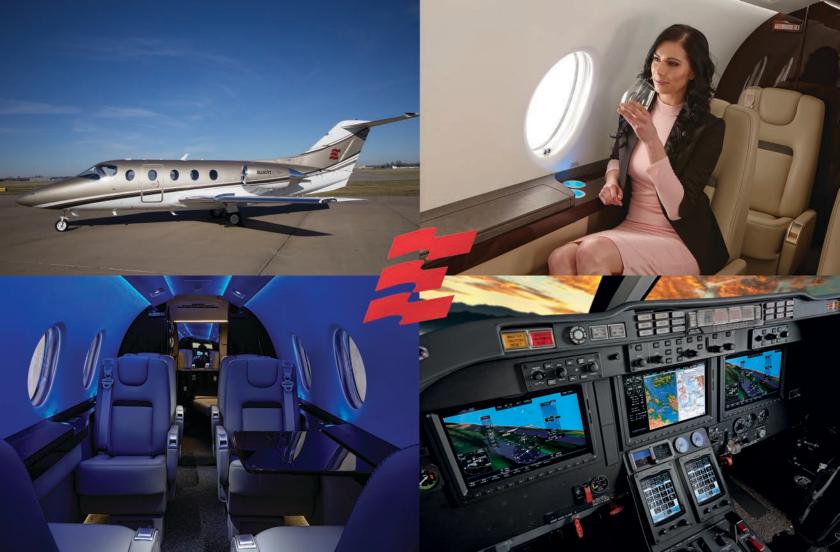

## THE 400A/400XP EVOLUTION - THE 400E

The 400E program gives Beechjet 400A/Hawker 400XP owners a la carte options to upgrade and modernize their airframe bringing them up to the latest technology available for the aircraft. The 400E gives the aircraft a significant useful load increase and upgraded passenger amenities. The completely redesigned interior allows for more comfort with a modern style.

Paired with the G5000, the useful load increases by 350 pounds or more. The G5000 is not just a partial avionics upgrade but a complete replacement of the entire avionics suite including a new Garmin autopilot system. The G5000 instrument panel consist of three 12" LCD displays that provide the pilot and copilot with all the latest technologies including Synthetic Vision, Electronic Charts, XM Weather, WAAS/LPV, ADS-B, Engine Indication and MFD Range Rings.

The completely redesigned interior includes a newly designed shell kit with a recessed headliner creating more headroom. The interior has USB charging ports, redesigned cabinetry and all new LED lighting throughout the cabin.

Paint is to customer specifications. Elliott Aviation's 400E features a two-tone base with upper Platinum Pearl and lower Snow White.

The two-tone base is accented with Ruby Metallic and Phantom Gray Metallic, transforming the exterior into a next generation design.