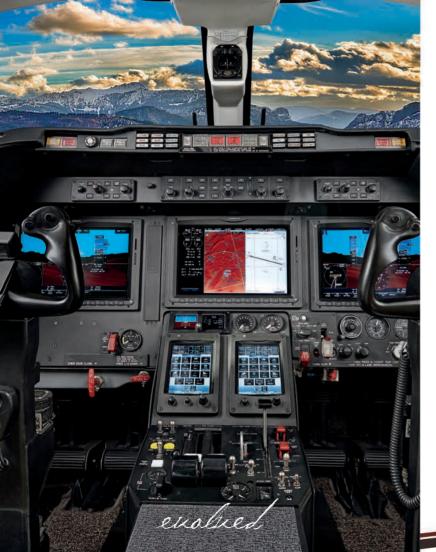

Paired with the G5000, the useful load increases by 350 pounds or more. The G5000 is not just a partial avionics upgrade but a complete replacement of the entire avionics suite including a new Garmin autopilot system. The G5000 instrument panel consist of three 12" LCD displays that provide the pilot and copilot with all the latest technologies including Synthetic Vision, Electronic Charts, XM Weather, WAAS/LPV, ADS-B, Engine Indication and MFD Range Rings.

#### **GARMIN G5000**

- •Significant Weight Savings
- •WAAS/LPV
- •Synthetic Vision
- •2020 ADS-B Compliance
- •New LCD Displays and Autopilot
- •Geo-Referenced Charts
- XM Weather
- Touchscreen Controls
- •Lower Cost of Ownership
- No Need for CASP
- •Elliott Onsite Training