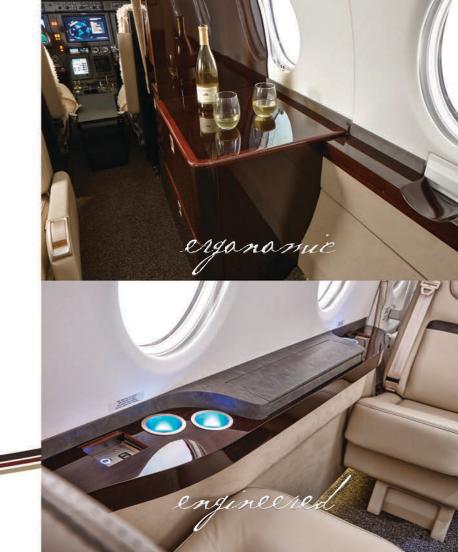

The completely redesigned interior includes a newly designed shell kit with a recessed headliner creating more headroom. The interior has USB charging ports, redesigned cabinetry and all new LED lighting throughout the cabin.

#### Cabinetry

- •New Veneer Cabin Bulkheads, 2 Cabin Tables, Lav Doors, Lav Vanity Cabinet
- Veneer Drinkrails
- Fabricate Fwd RH Cabinet
- Remove Fwd Slimline and Add Pyramid