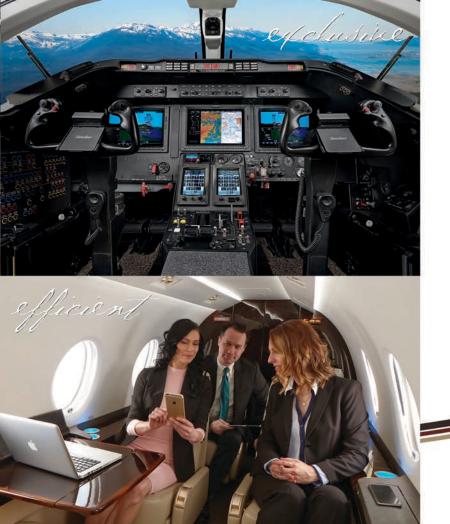

Paired with the G5000, the useful load increases by 350 pounds or more. The G5000 is not just a partial avionics upgrade but a complete replacement of the entire avionics suite including a new Garmin autopilot system. The G5000 instrument panel consist of three 12" LCD displays that provide the pilot and copilot with all the latest technologies including Synthetic Vision, Electronic Charts, XM Weather, WAAS/LPV, ADS-B, Engine Indication and MFD Range Rings.

#### **Cabin Avionics**

- •1 USB Port at Each Cabin Seat
- •1 USB Port at Each Crew Seat

#### CABIN AVIONICS OPTIONS

- •WiFi High Speed Data
  - ●ATG-1000
  - •ATG-2000
  - ●ATG-5000
- Video on Demand