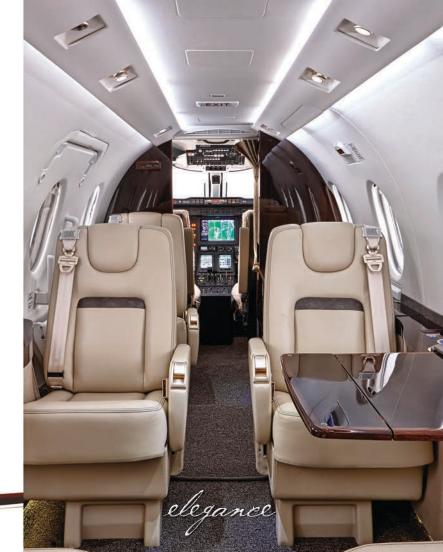

The completely redesigned interior includes a newly designed shell kit with a recessed headliner creating more headroom. The interior has USB charging ports, redesigned cabinetry and all new LED lighting throughout the cabin.

#### **SOFT GOODS**

- Bulkheads in New Leather/Material
- Headliner/Window Panels in Ink Resistant Ultraleather
- •Leather Drinkrails
- New Lower Sidewall Material
- •Two-Toned Seat Design

#### **Shell Kit**

- •New Headliner
- New PSUs
- New Drinkrails
- New Lower Sidewalls

#### Also Included

- •LED Upwash/Downwash/Reading Lights
- •Installation of Deeper Cupholders