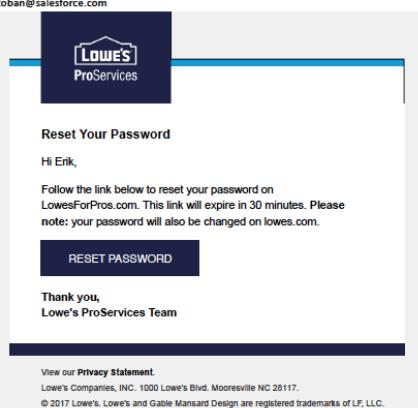

#### **Reset Password**

Subject: Test Send - Reset Your Password

Date: Friday, June 9, 2017 at 10:52:44 AM Eastern Daylight Time

From: Lowe's For Pros

To: ecoban@salesforce.com