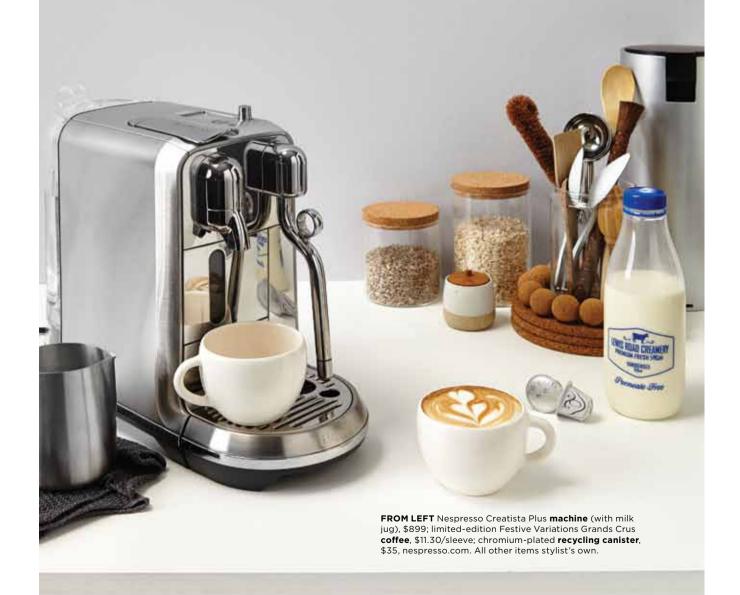

## Before you go-go

Must... have... coffee? Get the show on the road without leaving the house.

STYLING **Alice Lines**PHOTOGRAPHY **Wendy Fenwick** 

NESPRESSO HAS ALREADY NAILED THE ART of great coffee at home with their handy recyclable aluminium coffee capsules, and now the barista-style coffee experience is even better with their fancy new machine, Creatista. Sure, it's shiny and looks awesome on your benchtop, but it also walks the talk with a high-tech automatic steam wand that lets you select your preferred texture and temperature to create silky smooth milk. Pair your favourite Nespresso Grands Crus with the rich deliciousness that is Lewis Road Creamery's Premium Whole Milk, and you've got the ultimate coffee indulgence at the most convenient café ever – your place.