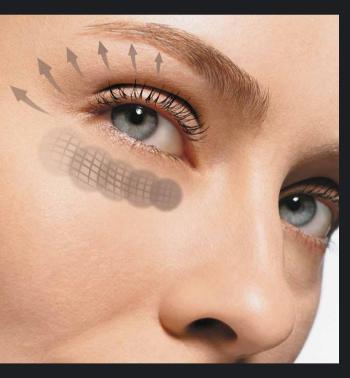

This phenomenal two-part treatment is uniquely formulated to target the upper and under-eye areas. The Upper Eye Gel with Dimensional-Lift Technology strengthens from the inside out, boosting collagen and elastin production. The intensive Under Eye Cream's Derma-Refine Technology helps smooth and brighten skin.

#### ANEW CLINICAL EYE LIFT ABSORBS RAPIDLY – AND WORKS INSTANTLY

- The Upper Eye Gel delivers an on the spot lift
- The Under Eye Cream immediately reduces the appearance of under-eye shadows