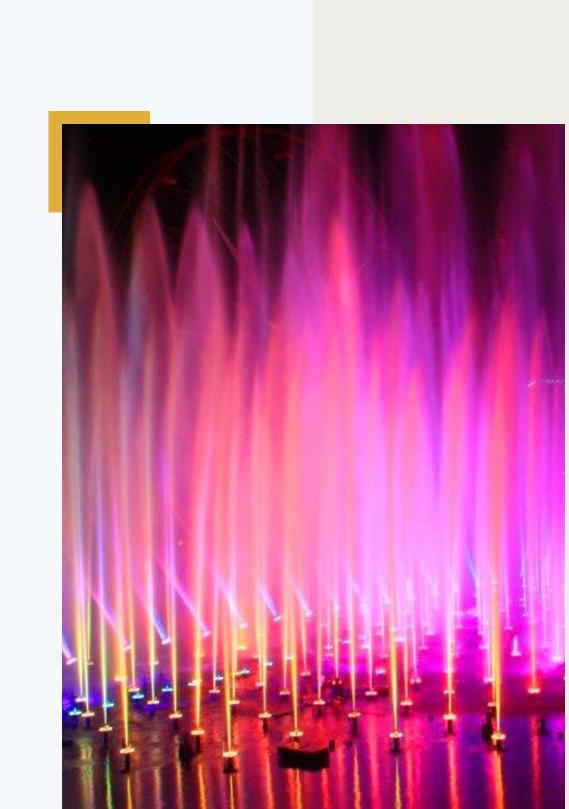

## Dhirubhai Ambani Square

The Dhirubai Ambani Square teases your senses through sight and sound with a breathtaking fountain at the center of the plaza. Designed by the team behind the iconic fountains of Bellagio and Dubai, the feature boasts 600 LED lights, 392 nozzles and 8 fire shooters. Marvel as the fountain engages in a heady dance set to hypnotizing choreography backed by exquisite music. You will be spellbound.