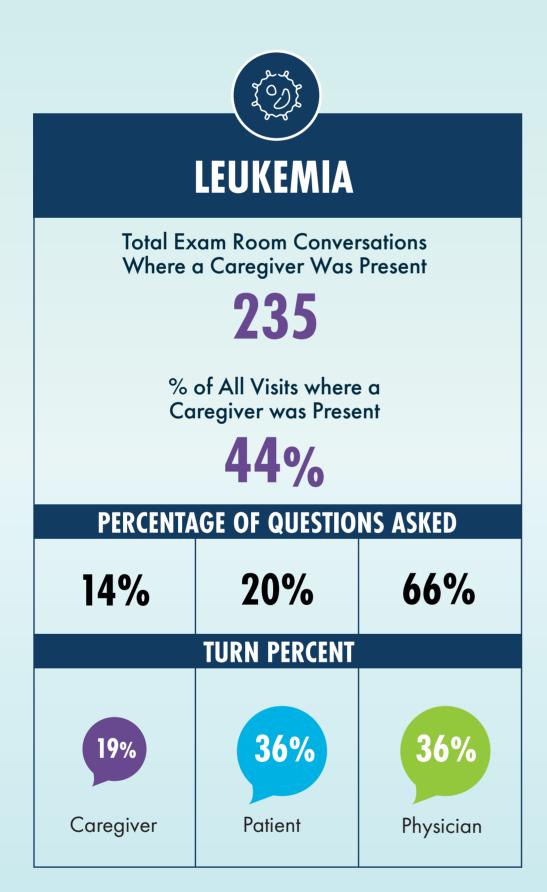

## CAREGIVER INVOLVEMENT ACROSS VARIOUS CONDITIONS

Here we look at a sample of the differences in caregiver involvement when comparing conversations across several different therapeutic categories. We look at the total number of questions asked by caregivers, patients, and doctors over all the conversations and the turn percent for each.