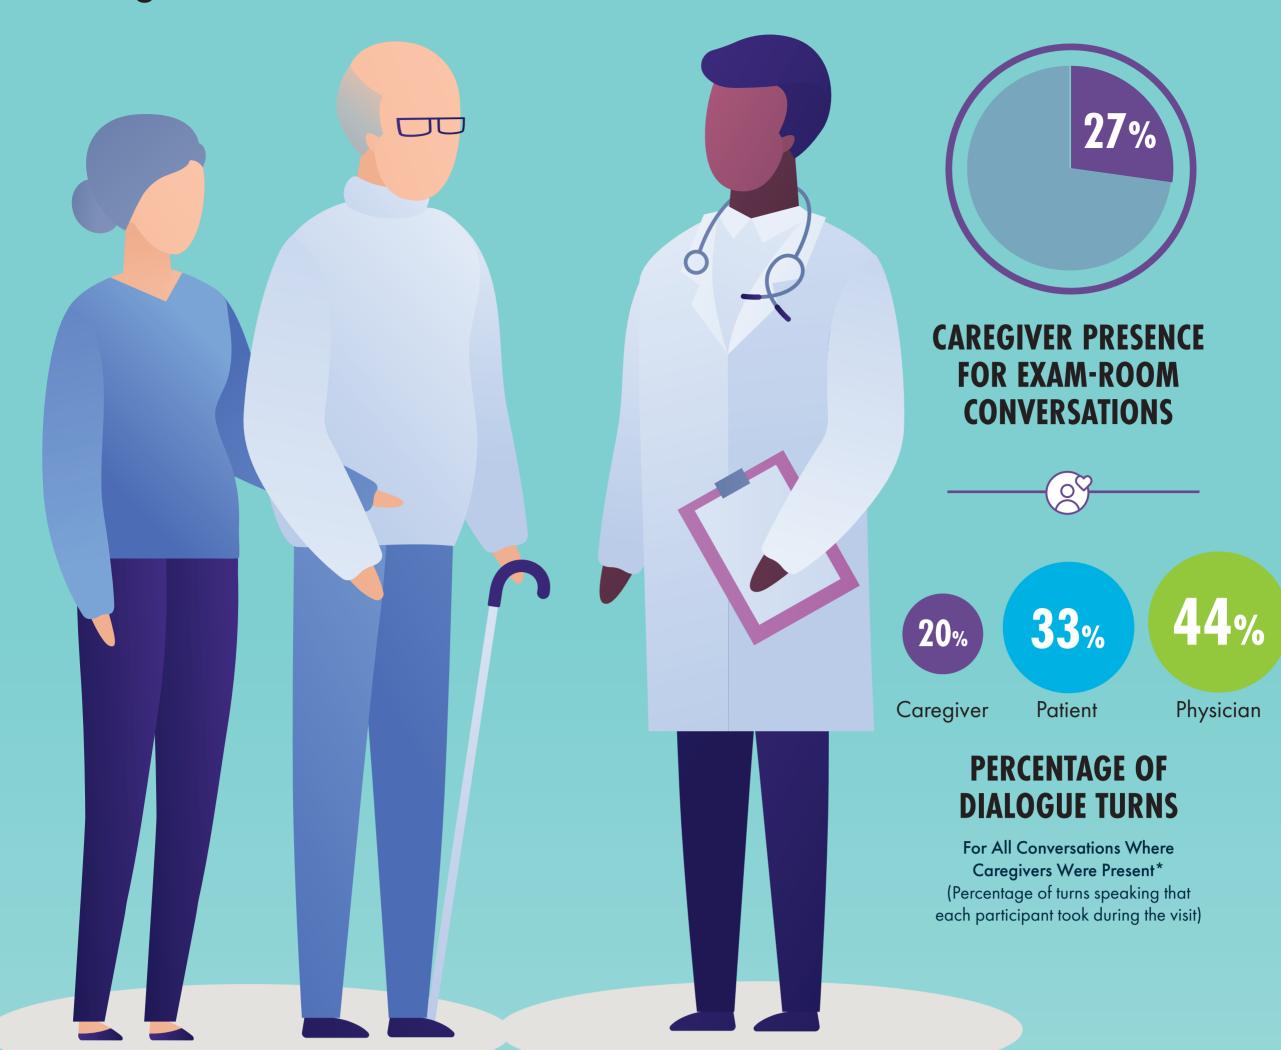

## CAREGIVER INVOLVEMENT ACROSS VARIOUS CONDITIONS

Here we look at a sample of the differences in caregiver involvement when comparing conversations across several different therapeutic categories. We look at the total number of questions asked by caregivers, patients, and doctors over all the conversations and the turn percent for each.