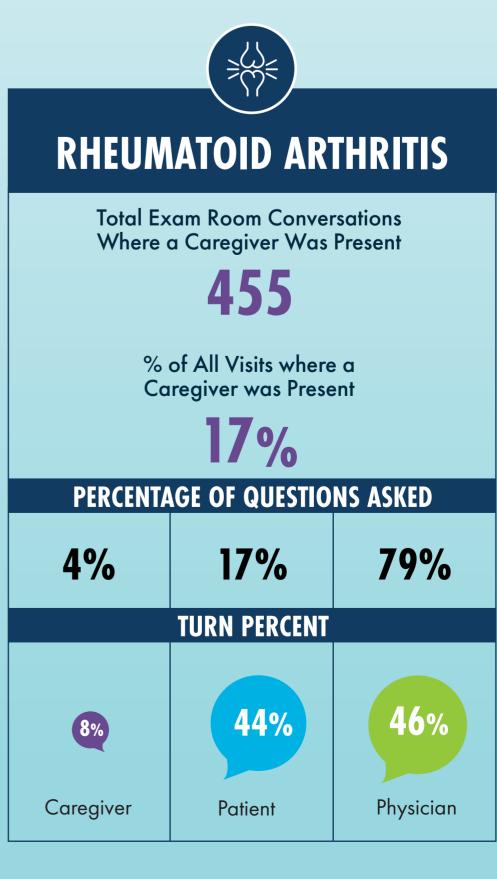

## CAREGIVER INVOLVEMENT ACROSS VARIOUS CONDITIONS

Here we look at a sample of the differences in caregiver involvement when comparing conversations across several different therapeutic categories. We look at the total number of questions asked by caregivers, patients, and doctors over all the conversations and the turn percent for each.