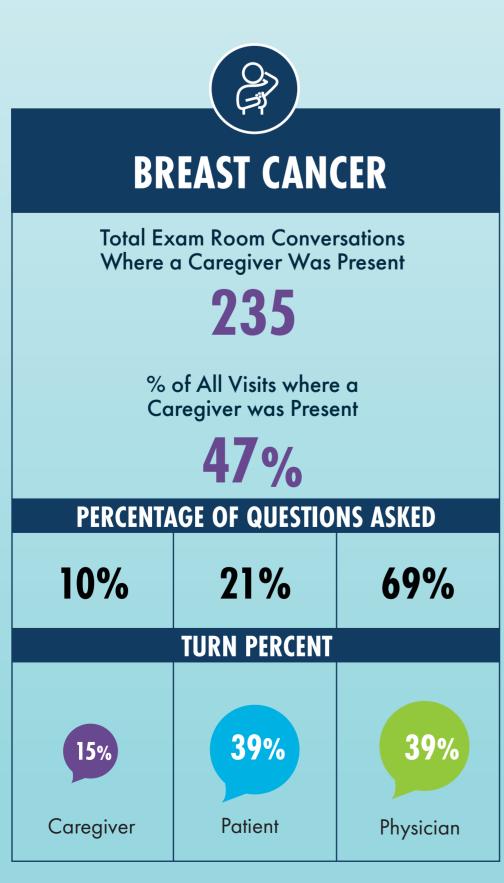

## CAREGIVER INVOLVEMENT ACROSS VARIOUS CONDITIONS

Here we look at a sample of the differences in caregiver involvement when comparing conversations across several different therapeutic categories. We look at the total number of questions asked by caregivers, patients, and doctors over all the conversations and the turn percent for each.