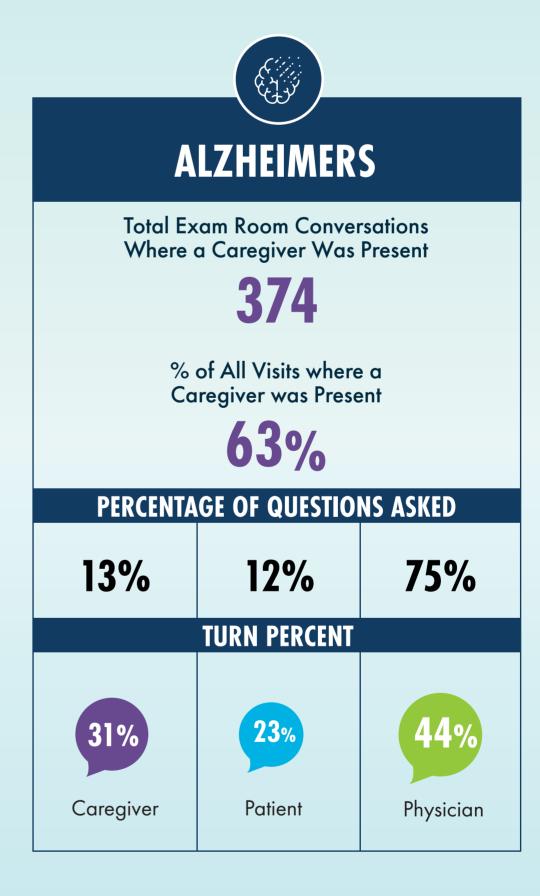

## CAREGIVER INVOLVEMENT ACROSS VARIOUS CONDITIONS

Here we look at a sample of the differences in caregiver involvement when comparing conversations across several different therapeutic categories. We look at the total number of questions asked by caregivers, patients, and doctors over all the conversations and the turn percent for each.