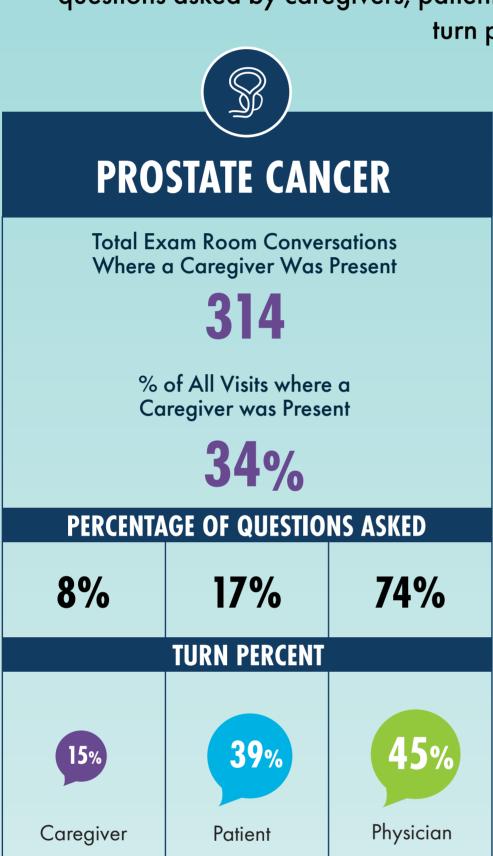

## CAREGIVER INVOLVEMENT ACROSS VARIOUS CONDITIONS

Here we look at a sample of the differences in caregiver involvement when comparing conversations across several different therapeutic categories. We look at the total number of questions asked by caregivers, patients, and doctors over all the conversations and the turn percent for each.