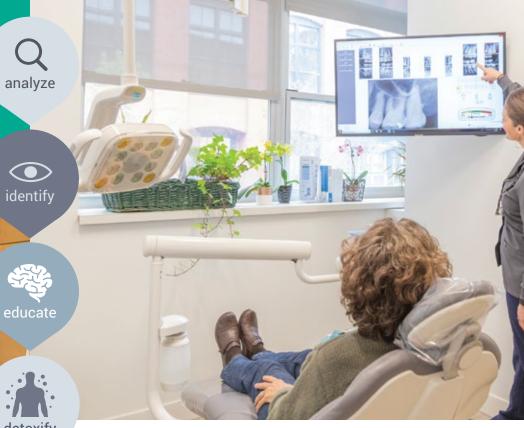

## Dental Healthcare for Whole-Body Health

The mouth is the gateway to the rest of the body. Bioregulatory, or holistic dentistry, is not a separate specialty but a shift in the perception of dentistry and what it encompasses. Instead of viewing the mouth in isolation, this approach recognizes the essential and synergistic connections between oral health and overall health. By concentrating first on the causes of oral health problems rather than just treating them, bioregulatory dentistry supports your overall health.