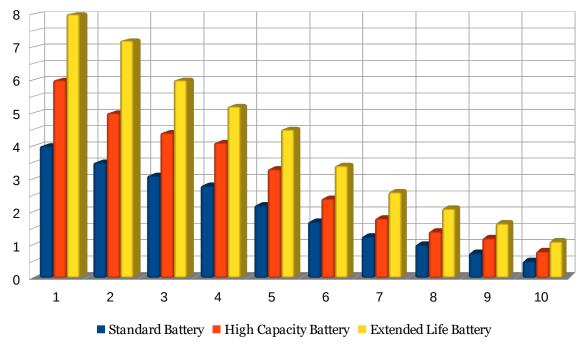

Hours of use on a full charge at each power setting

Here you can see that the Extended Life Battery can be used approximately twice as long as the Standard Battery per charge, while the High Capacity Battery is around halfway between the two.